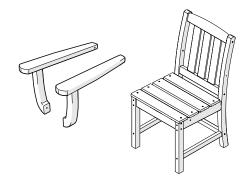

n Facebook! facebook.com/trexfurniture

### Having Trouble?

If you have questions or concerns regarding assembly instructions or missing parts, please contact us at **(877) 907-TREX** (8739) or email support@trexfurniture.com

#### Cleaning Tips

Keep your Trex Outdoor Furniture™ looking brand new:

#### For a quick clean:

Simply wipe down with soap and water.

#### For a deeper clean:

You'll need:

- » 1/3 bleach and 2/3 water solution
- » clean cloth
- » soft bristle brush

Wipe on solution with your cloth and let it sit on the lumber for a few minutes (this will not affect the color). Then, loosen any dirt and debris that may catch in surface grooves with a soft bristle brush; hose down to rinse.

trexfurniture.com

01/13/2023

# **TOOLS**



3/8" wrench (not included)

# **PARTS**







Cap Dowel Screw — HD.25X2+P11420

Twist dowel screw into arm until finger-tight, remove protective cap