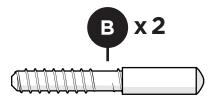

# **PARTS**

Cap Dowel Screw — HD.25X2+P11420

Twist dowel screw into arm until finger-tight, remove protective cap