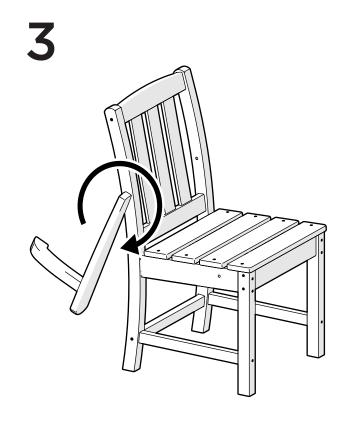

instructions or missing parts, please contact us at **(877) 907-TREX** (8739) or email support@trexfurniture.com

#### Cleaning Tips

Keep your Trex Outdoor Furniture™ looking brand new:

#### For a quick clean:

Simply wipe down with soap and water.

#### For a deeper clean:

You'll need:

- » 1/3 bleach and 2/3 water solution
- » clean cloth
- » soft bristle brush

Wipe on solution with your cloth and let it sit on the lumber for a few minutes (this will not affect the color). Then, loosen any dirt and debris that may catch in surface grooves with a soft bristle brush; hose down to rinse.

trexfurniture.com

01/13/2023

# **TOOLS**



3/8" wrench (not included)

# **PARTS**







Cap Dowel Screw — HD.25X2+P11420

Twist dowel screw into arm until finger-tight, remove protective cap