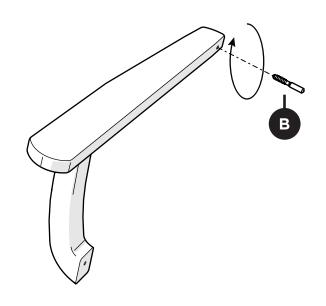

# **PARTS**

Cap Dowel Screw — HD.25X2+P11420

Twist dowel screw into arm until finger-tight, remove protective cap