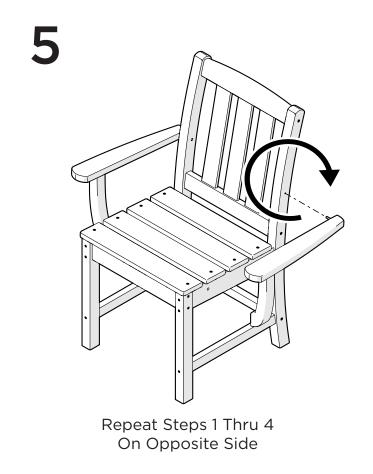

ctions or missing parts, please contact us at **(877) 907-TREX** (8739) or email support@trexfurniture.com

#### Cleaning Tips

Keep your Trex Outdoor Furniture™ looking brand new:

#### For a quick clean:

Simply wipe down with soap and water.

#### For a deeper clean:

You'll need:

- » 1/3 bleach and 2/3 water solution
- » clean cloth
- » soft bristle brush

Wipe on solution with your cloth and let it sit on the lumber for a few minutes (this will not affect the color). Then, loosen any dirt and debris that may catch in surface grooves with a soft bristle brush; hose down to rinse.

trexfurniture.com

01/13/2023

# **TOOLS**



3/8" wrench (not included)

# **PARTS**







Cap Dowel Screw — HD.25X2+P11420

Twist dowel screw into arm until finger-tight, remove protective cap