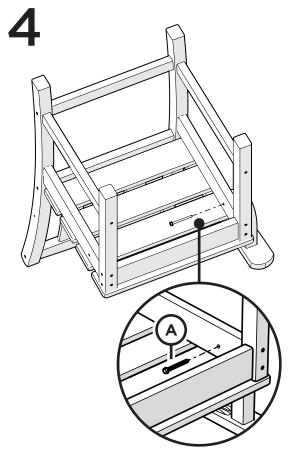

# **TOOLS**

3/8" wrench (not included)

# **PARTS**

Cap Dowel Screw — HD.25X2+P11420

Twist dowel screw into arm until finger-tight, remove protective cap