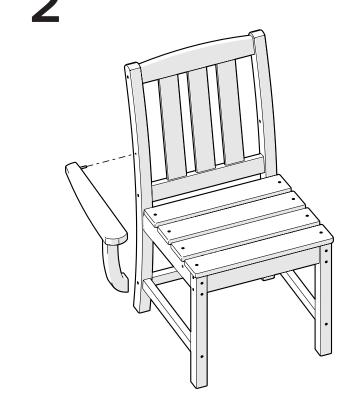

y instructions or missing parts, please contact us at **(877) 907-TREX** (8739) or email support@trexfurniture.com

#### Cleaning Tips

Keep your Trex Outdoor Furniture™ looking brand new:

#### For a quick clean:

Simply wipe down with soap and water.

#### For a deeper clean:

You'll need:

- » 1/3 bleach and 2/3 water solution
- » clean cloth
- » soft bristle brush

Wipe on solution with your cloth and let it sit on the lumber for a few minutes (this will not affect the color). Then, loosen any dirt and debris that may catch in surface grooves with a soft bristle brush; hose down to rinse.

trexfurniture.com

01/13/2023

# **TOOLS**



3/8" wrench (not included)

# **PARTS**







Cap Dowel Screw — HD.25X2+P11420

Twist dowel screw into arm until finger-tight, remove protective cap