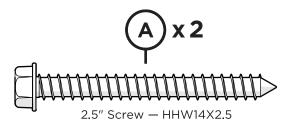

Facebook! facebook.com/trexfurniture

### Having Trouble?

If you have questions or concerns regarding assembly instructions or missing parts, please contact us at **(877) 907-TREX** (8739) or email support@trexfurniture.com

#### Cleaning Tips

Keep your Trex Outdoor Furniture™ looking brand new:

#### For a quick clean:

Simply wipe down with soap and water.

#### For a deeper clean:

You'll need:

- » 1/3 bleach and 2/3 water solution
- » clean cloth
- » soft bristle brush

Wipe on solution with your cloth and let it sit on the lumber for a few minutes (this will not affect the color). Then, loosen any dirt and debris that may catch in surface grooves with a soft bristle brush; hose down to rinse.

trexfurniture.com

01/13/2023

# **TOOLS**



3/8" wrench (not included)

# **PARTS**







Cap Dowel Screw — HD.25X2+P11420

Twist dowel screw into arm until finger-tight, remove protective cap