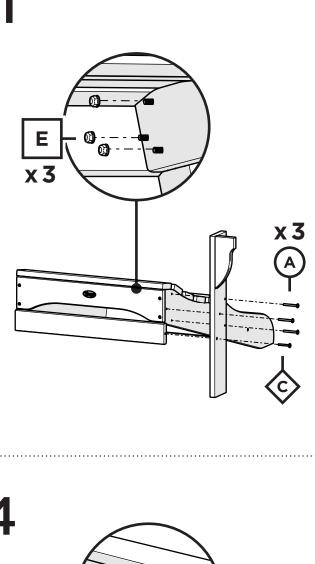

c and share it with us on Facebook! facebook.com/trexfurniture

## Having Trouble?

If you have questions or concerns regarding assembly instructions or missing parts, please contact us at **(877) 907-TREX** (8739) or email **support**@trexfurniture.com

TXAD4031 Cape Cod Adirondack Chair

## Cleaning Tips

Keep your Trex Outdoor Furniture™ looking brand new:

#### For a quick clean:

Simply wipe down with soap and water.

#### For a deeper clean:

You'll need:

- »  $^{1\!\!/_3}$  bleach and  $^{2\!\!/_3}$  water solution
- » clean cloth
- » soft bristle brush

Wipe on solution with your cloth and let it sit on the lumber for a few minutes (this will not affect the color). Then, loosen any dirt and debris that may catch in surface grooves with a soft bristle brush; hose down to rinse.