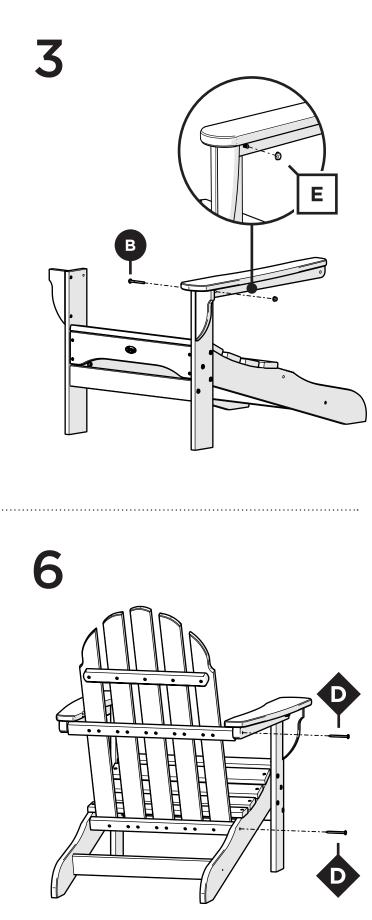

are it with us on Facebook! facebook.com/trexfurniture

## Having Trouble?

If you have questions or concerns regarding assembly instructions or missing parts, please contact us at **(877) 907-TREX** (8739) or email **support**@trexfurniture.com

TXAD4031 Cape Cod Adirondack Chair

## Cleaning Tips

Keep your Trex Outdoor Furniture™ looking brand new:

#### For a quick clean:

Simply wipe down with soap and water.

#### For a deeper clean:

You'll need:

- »  $^{1\!\!/_3}$  bleach and  $^{2\!\!/_3}$  water solution
- » clean cloth
- » soft bristle brush

Wipe on solution with your cloth and let it sit on the lumber for a few minutes (this will not affect the color). Then, loosen any dirt and debris that may catch in surface grooves with a soft bristle brush; hose down to rinse.