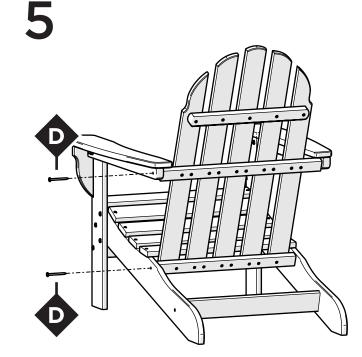

share it with us on Facebook! facebook.com/trexfurniture

## Having Trouble?

If you have questions or concerns regarding assembly instructions or missing parts, please contact us at **(877) 907-TREX** (8739) or email **support**@trexfurniture.com

TXAD4031 Cape Cod Adirondack Chair

## Cleaning Tips

Keep your Trex Outdoor Furniture™ looking brand new:

#### For a quick clean:

Simply wipe down with soap and water.

#### For a deeper clean:

You'll need:

- »  $^{1\!\!/_3}$  bleach and  $^{2\!\!/_3}$  water solution
- » clean cloth
- » soft bristle brush

Wipe on solution with your cloth and let it sit on the lumber for a few minutes (this will not affect the color). Then, loosen any dirt and debris that may catch in surface grooves with a soft bristle brush; hose down to rinse.