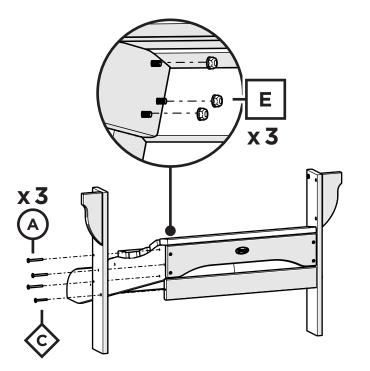

and share it with us on Facebook! facebook.com/trexfurniture

## Having Trouble?

If you have questions or concerns regarding assembly instructions or missing parts, please contact us at **(877) 907-TREX** (8739) or email **support**@trexfurniture.com

TXAD4031 Cape Cod Adirondack Chair

## Cleaning Tips

Keep your Trex Outdoor Furniture™ looking brand new:

#### For a quick clean:

Simply wipe down with soap and water.

#### For a deeper clean:

You'll need:

- »  $^{1\!\!/_3}$  bleach and  $^{2\!\!/_3}$  water solution
- » clean cloth
- » soft bristle brush

Wipe on solution with your cloth and let it sit on the lumber for a few minutes (this will not affect the color). Then, loosen any dirt and debris that may catch in surface grooves with a soft bristle brush; hose down to rinse.