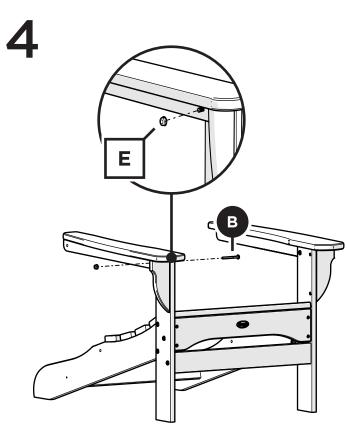

d share it with us on Facebook! facebook.com/trexfurniture

## Having Trouble?

If you have questions or concerns regarding assembly instructions or missing parts, please contact us at **(877) 907-TREX** (8739) or email **support**@trexfurniture.com

TXAD4031 Cape Cod Adirondack Chair

## Cleaning Tips

Keep your Trex Outdoor Furniture™ looking brand new:

#### For a quick clean:

Simply wipe down with soap and water.

#### For a deeper clean:

You'll need:

- »  $^{1\!\!/_3}$  bleach and  $^{2\!\!/_3}$  water solution
- » clean cloth
- » soft bristle brush

Wipe on solution with your cloth and let it sit on the lumber for a few minutes (this will not affect the color). Then, loosen any dirt and debris that may catch in surface grooves with a soft bristle brush; hose down to rinse.