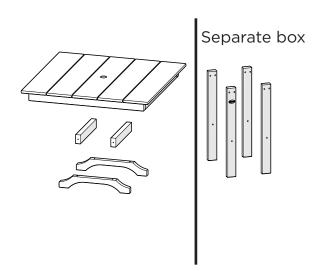

m/trexfurniture

### Having Trouble?

If you have questions or concerns regarding assembly instructions or missing parts, please contact us at **(877) 907-TREX** (8739) or email support@trexfurniture.com

### Cleaning Tips

Keep your Trex Outdoor Furniture™ looking brand new:

#### For a quick clean:

Simply wipe down with soap and water.

#### For a deeper clean:

You'll need:

- » 1/3 bleach and 2/3 water solution
- » clean cloth
- » soft bristle brush

Wipe on solution with your cloth and let it sit on the lumber for a few minutes (this will not affect the color). Then, loosen any dirt and debris that may catch in surface grooves with a soft bristle brush; hose down to rinse.

trexfurniture.com

# **TOOLS**





4mm T-handle hex key (included)

3/8" wrench (not included)

## **PARTS**



















## **Assembly Instructions**



TXTLD230
Cape Cod Dining
Arm Chair

### 20-Year Warranty

To view our full warranty, please visit trexfurniture.com/warranty

### Share your space .....

We love to see where our furniture ends up — snap a pic and share it with us on Facebook! facebook.com/trexfurniture

### Having Trouble? ....

If you have questions or concerns regarding assembly instructions or missing parts, please contact us at **(877) 907-TREX** (8739) or email support@trexfurniture.com

### Cleaning Tips

Keep your Trex Outdoor Furniture™ looking brand new:

#### For a quick clean:

Simply wipe down with soap and water.

#### For a deeper clean:

You'll need:

- » 1/3 bleach and 2/3 water solution
- » clean cloth
- » soft bristle brush

Wipe on solution with your clo