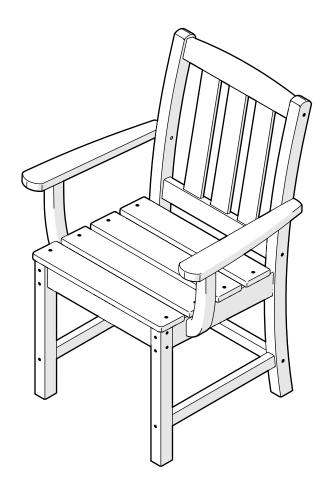

e questions or concerns regarding assembly instructions or missing parts, please contact us at **(877) 907-TREX** (8739) or email support@trexfurniture.com

### Cleaning Tips

Keep your Trex Outdoor Furniture™ looking brand new:

#### For a quick clean:

Simply wipe down with soap and water.

#### For a deeper clean:

You'll need:

- » 1/3 bleach and 2/3 water solution
- » clean cloth
- » soft bristle brush

Wipe on solution with your cloth and let it sit on the lumber for a few minutes (this will not affect the color). Then, loosen any dirt and debris that may catch in surface grooves with a soft bristle brush; hose down to rinse.

trexfurniture.com

# **TOOLS**





4mm T-handle hex key (included)

3/8" wrench (not included)

## **PARTS**



















## **Assembly Instructions**



TXTLD230
Cape Cod Dining
Arm Chair

### 20-Year Warranty

To view our full warranty, please visit trexfurniture.com/warranty

### Share your space .....

We love to see where our furniture ends up — snap a pic and share it with us on Facebook! facebook.com/trexfurniture

### Having Trouble? ....

If you have questions or concerns regarding assembly instructions or missing parts, please contact us at **(877) 907-TREX** (8739) or email support@trexfurniture.com

### Cleaning Tips

Keep your Trex Outdoor Furniture™ looking brand new:

#### For a quick clean:

Simply wipe down with soap and water.

#### For a deeper clean:

You'll need:

- » 1/3 bleach and 2/3 water solution
- » clean cloth
- » soft bristle brush

Wipe on solution with your cloth and let it sit on the lumber for a few minute