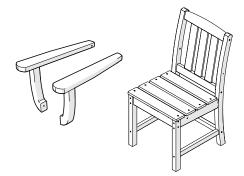

## **PARTS**

## **PARTS**

Cap Dowel Screw — HD.25X2+P11420

1

Twist dowel screw into arm until finger-tight, remove protective cap