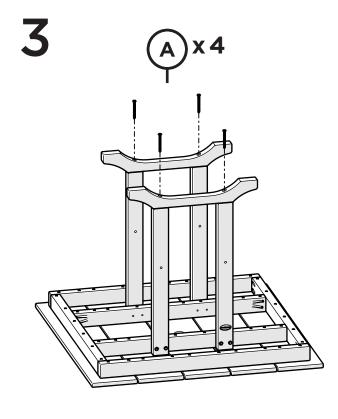

iture

### Having Trouble?

If you have questions or concerns regarding assembly instructions or missing parts, please contact us at **(877) 907-TREX** (8739) or email support@trexfurniture.com

### Cleaning Tips

Keep your Trex Outdoor Furniture™ looking brand new:

#### For a quick clean:

Simply wipe down with soap and water.

#### For a deeper clean:

You'll need:

- » 1/3 bleach and 2/3 water solution
- » clean cloth
- » soft bristle brush

Wipe on solution with your cloth and let it sit on the lumber for a few minutes (this will not affect the color). Then, loosen any dirt and debris that may catch in surface grooves with a soft bristle brush; hose down to rinse.

trexfurniture.com

# **TOOLS**





4mm T-handle hex key (included)

3/8" wrench (not included)

## **PARTS**



















## **Assembly Instructions**



TXTLD230
Cape Cod Dining
Arm Chair

### 20-Year Warranty

To view our full warranty, please visit trexfurniture.com/warranty

### Share your space .....

We love to see where our furniture ends up — snap a pic and share it with us on Facebook! facebook.com/trexfurniture

### Having Trouble? ....

If you have questions or concerns regarding assembly instructions or missing parts, please contact us at **(877) 907-TREX** (8739) or email support@trexfurniture.com

### Cleaning Tips

Keep your Trex Outdoor Furniture™ looking brand new:

#### For a quick clean:

Simply wipe down with soap and water.

#### For a deeper clean:

You'll need:

- » 1/3 bleach and 2/3 water solution
- » clean cloth
- » soft bristle brush

Wipe on solution with your cloth and let