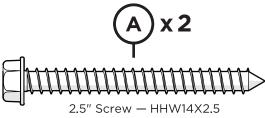

## **PARTS**

## **PARTS**

Cap Dowel Screw — HD.25X2+P11420

1

Twist dowel screw into arm until finger-tight, remove protective cap