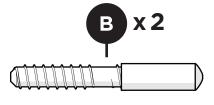

## **PARTS**

## **PARTS**

Cap Dowel Screw — HD.25X2+P11420

1

Twist dowel screw into arm until finger-tight, remove protective cap