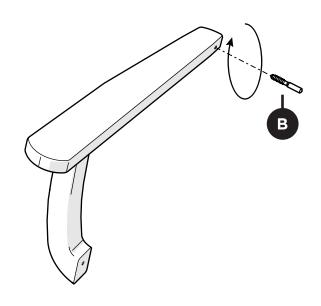

## **PARTS**

Cap Dowel Screw — HD.25X2+P11420

1

Twist dowel screw into arm until finger-tight, remove protective cap