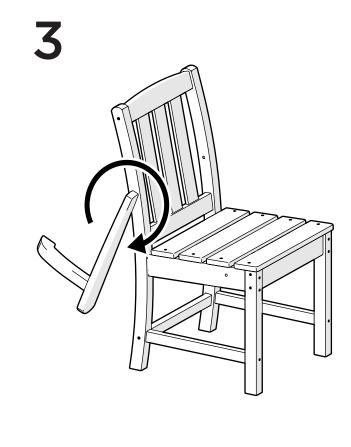

tructions or missing parts, please contact us at **(877) 907-TREX** (8739) or email support@trexfurniture.com

### Cleaning Tips

Keep your Trex Outdoor Furniture™ looking brand new:

#### For a quick clean:

Simply wipe down with soap and water.

#### For a deeper clean:

You'll need:

- » 1/3 bleach and 2/3 water solution
- » clean cloth
- » soft bristle brush

Wipe on solution with your cloth and let it sit on the lumber for a few minutes (this will not affect the color). Then, loosen any dirt and debris that may catch in surface grooves with a soft bristle brush; hose down to rinse.

trexfurniture.com

01/13/2023

# **TOOLS**



3/8" wrench (not included)

## **PARTS**







Cap Dowel Screw — HD.25X2+P11420

1

Twist dowel screw into arm until finger-tight, remove protective cap