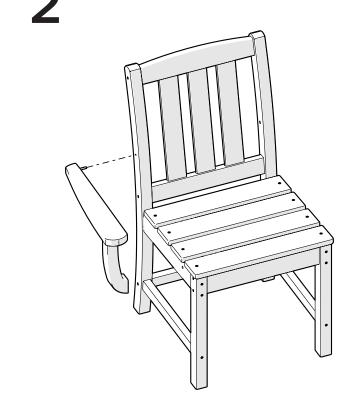

nstructions or missing parts, please contact us at **(877) 907-TREX** (8739) or email support@trexfurniture.com

### Cleaning Tips

Keep your Trex Outdoor Furniture™ looking brand new:

#### For a quick clean:

Simply wipe down with soap and water.

#### For a deeper clean:

You'll need:

- » 1/3 bleach and 2/3 water solution
- » clean cloth
- » soft bristle brush

Wipe on solution with your cloth and let it sit on the lumber for a few minutes (this will not affect the color). Then, loosen any dirt and debris that may catch in surface grooves with a soft bristle brush; hose down to rinse.

trexfurniture.com

01/13/2023

# **TOOLS**



3/8" wrench (not included)

## **PARTS**







Cap Dowel Screw — HD.25X2+P11420

1

Twist dowel screw into arm until finger-tight, remove protective cap