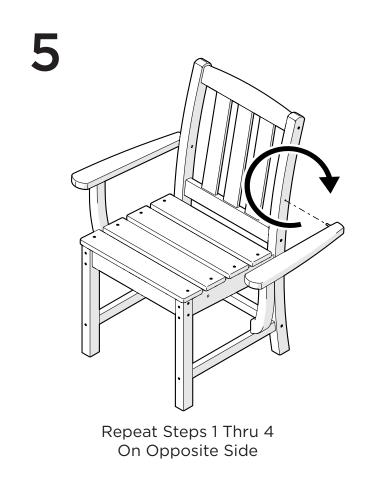

ons or missing parts, please contact us at **(877) 907-TREX** (8739) or email support@trexfurniture.com

### Cleaning Tips

Keep your Trex Outdoor Furniture™ looking brand new:

#### For a quick clean:

Simply wipe down with soap and water.

#### For a deeper clean:

You'll need:

- » 1/3 bleach and 2/3 water solution
- » clean cloth
- » soft bristle brush

Wipe on solution with your cloth and let it sit on the lumber for a few minutes (this will not affect the color). Then, loosen any dirt and debris that may catch in surface grooves with a soft bristle brush; hose down to rinse.

trexfurniture.com

01/13/2023

# **TOOLS**



3/8" wrench (not included)

## **PARTS**







Cap Dowel Screw — HD.25X2+P11420

1

Twist dowel screw into arm until finger-tight, remove protective cap