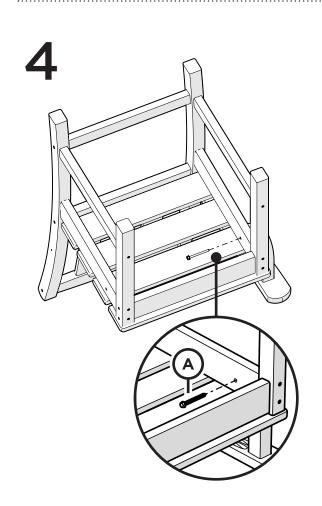

tions or missing parts, please contact us at **(877) 907-TREX** (8739) or email support@trexfurniture.com

### Cleaning Tips

Keep your Trex Outdoor Furniture™ looking brand new:

#### For a quick clean:

Simply wipe down with soap and water.

#### For a deeper clean:

You'll need:

- » 1/3 bleach and 2/3 water solution
- » clean cloth
- » soft bristle brush

Wipe on solution with your cloth and let it sit on the lumber for a few minutes (this will not affect the color). Then, loosen any dirt and debris that may catch in surface grooves with a soft bristle brush; hose down to rinse.

trexfurniture.com

01/13/2023

# **TOOLS**



3/8" wrench (not included)

## **PARTS**







Cap Dowel Screw — HD.25X2+P11420

1

Twist dowel screw into arm until finger-tight, remove protective cap