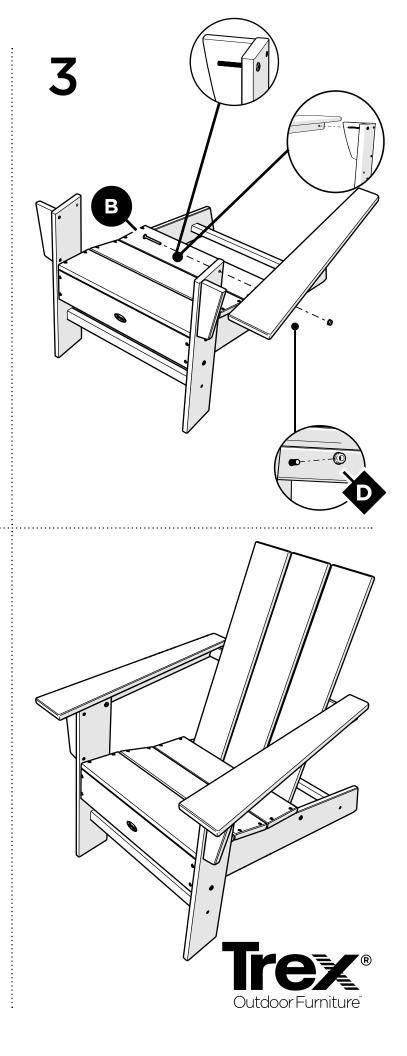

furniture ends up — snap a pic and share it with us on Facebook! facebook.com/trexfurniture

## Having Trouble?

If you have questions or concerns regarding assembly instructions or missing parts, please contact us at **(877) 907-TREX** (8739) or email **support@trexfurniture.com** 

## Cleaning Tips

Keep your Trex Outdoor Furniture™ looking brand new:

#### For a quick clean:

Simply wipe down with soap and water.

#### For a deeper clean:

You'll need:

- »  $\,^{1\!\!/}_{3}$  bleach and  $^{2\!\!/}_{3}$  water solution
- » clean cloth
- » soft bristle brush

Wipe on solution with your cloth and let it sit on the lumber for a few minutes (this will not affect the color). Then, loosen any dirt and debris that may catch in surface grooves with a soft bristle brush; hose down to rinse.





С

 $\Diamond$