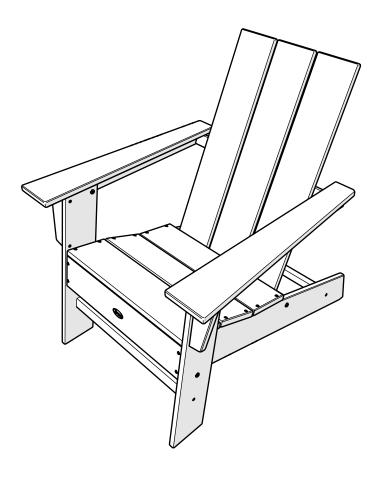

# Assembly Instructions



**TXAD220** Eastport Modern Adirondack Chair

### 20-Year Warranty

To view our full warranty, please visit trexfurniture.com/warranty

### Share your space

We love to see where our furniture ends up — snap a pic and share it with us on Facebook! facebook.com/trexfurniture

## Having Trouble?

If you have questions or concerns regarding assembly instructions or missing parts, please contact us at **(877) 907-TREX** (8739) or email **support@trexfurniture.com** 

## Cleaning Tips

Keep your Trex Outdoor Furniture™ looking brand new:

#### For a quick clean:

Simply wipe down with soap and water.

#### For a deeper clean:

You'll need:

- »  $\,^{1\!\!/}_{3}$  bleach and  $^{2\!\!/}_{3}$  water solution
- » clean cloth
- » soft bristle brush

Wipe on solution with your cloth and let it si