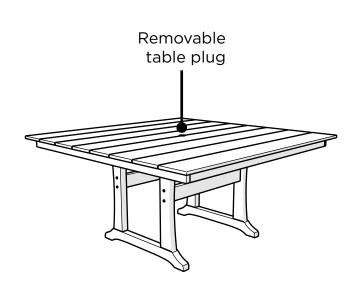

Facebook! facebook.com/trexfurniture

## Having Trouble?

If you have questions or concerns regarding assembly instructions or missing parts, please contact us at (877) 907-TREX (8739) or email support@trexfurniture.com

# TXL1D85, TXL1R85, TXL1B85 For Use With Large Plank Table-PL85

## Cleaning Tips

Keep your Trex Outdoor Furniture™ looking brand new:

#### For a quick clean:

Simply wipe down with soap and water.

#### For a deeper clean:

You'll need:

- »  $^{1\!\!/_3}$  bleach and  $^{2\!\!/_3}$  water solution
- » clean cloth
- » soft bristle brush

Wipe on solution with your cloth and let it sit on the lumber for a few minutes (this will not affect the color). Then, loosen any dirt and debris that may catch in surface grooves with a soft bristle brush; hose down to rinse.













## Assembly Instructions



## **NO ASSEMBLY REQUIRED**

# **TXD131** Yacht Club Counter Side Chair

trexfurniture.com

12/17/2018

#### 20-Year Warranty

To view our full warranty, please visit trexfurniture.com/warranty

## Having Trouble?

If you have questions or concerns regarding assembly instructions or missing parts, please contact us at **(877) 907-TREX** (8739) or email **support@trexfurniture.com** 

#### Share your space

We love to see where our furniture ends up — snap a pic and share it with us on Facebook! facebook.com/trexfurniture

#### Cleaning Tips

Keep your Trex Outdoor Furniture looking brand new:

#### For a quick clean:

Simply wipe down with soap and water.

#### For a deeper clean:

You'll need:

- »  $\frac{1}{3}$  bleach and  $\frac{2}{3}$  water solution