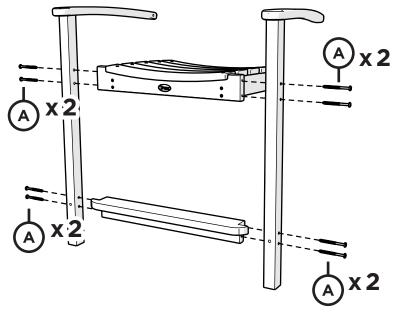

furniture

### Having Trouble?

If you have questions or concerns regarding assembly instructions or missing parts, please contact us at **(877) 907-TREX** (8739) or email support@trexfurniture.com

#### Cleaning Tips

Keep your Trex Outdoor Furniture™ looking brand new:

#### For a quick clean:

Simply wipe down with soap and water.

#### For a deeper clean:

You'll need:

- » 1/3 bleach and 2/3 water solution
- » clean cloth
- » soft bristle brush

Wipe on solution with your cloth and let it sit on the lumber for a few minutes (this will not affect the color). Then, loosen any dirt and debris that may catch in surface grooves with a soft bristle brush; hose down to rinse.

trexfurniture.com

03/12/2024

# TOOLS



4mm T-handle hex key (included)

4mm hex for drill

## **PARTS**