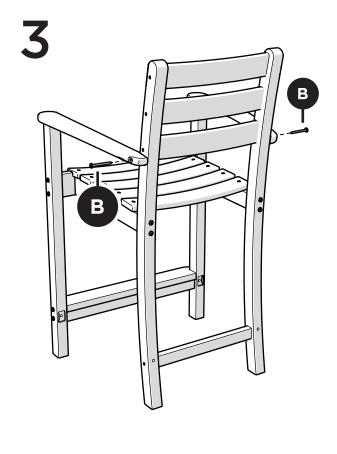

iture

### Having Trouble?

If you have questions or concerns regarding assembly instructions or missing parts, please contact us at **(877) 907-TREX** (8739) or email support@trexfurniture.com

#### Cleaning Tips

Keep your Trex Outdoor Furniture™ looking brand new:

#### For a quick clean:

Simply wipe down with soap and water.

#### For a deeper clean:

You'll need:

- » 1/3 bleach and 2/3 water solution
- » clean cloth
- » soft bristle brush

Wipe on solution with your cloth and let it sit on the lumber for a few minutes (this will not affect the color). Then, loosen any dirt and debris that may catch in surface grooves with a soft bristle brush; hose down to rinse.

trexfurniture.com

03/12/2024

# TOOLS



4mm T-handle hex key (included)

4mm hex for drill

## **PARTS**