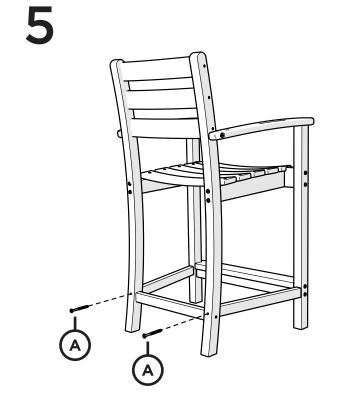

### Having Trouble?

If you have questions or concerns regarding assembly instructions or missing parts, please contact us at **(877) 907-TREX** (8739) or email support@trexfurniture.com

#### Cleaning Tips

Keep your Trex Outdoor Furniture™ looking brand new:

#### For a quick clean:

Simply wipe down with soap and water.

#### For a deeper clean:

You'll need:

- » 1/3 bleach and 2/3 water solution
- » clean cloth
- » soft bristle brush

Wipe on solution with your cloth and let it sit on the lumber for a few minutes (this will not affect the color). Then, loosen any dirt and debris that may catch in surface grooves with a soft bristle brush; hose down to rinse.

trexfurniture.com

03/12/2024

# TOOLS



4mm T-handle hex key (included)

4mm hex for drill

## **PARTS**