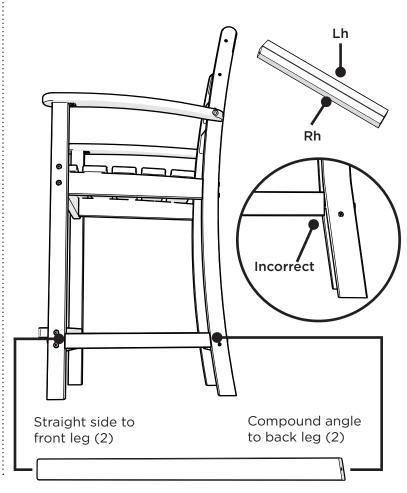

ure

### Having Trouble?

If you have questions or concerns regarding assembly instructions or missing parts, please contact us at **(877) 907-TREX** (8739) or email support@trexfurniture.com

#### Cleaning Tips

Keep your Trex Outdoor Furniture™ looking brand new:

#### For a quick clean:

Simply wipe down with soap and water.

#### For a deeper clean:

You'll need:

- » 1/3 bleach and 2/3 water solution
- » clean cloth
- » soft bristle brush

Wipe on solution with your cloth and let it sit on the lumber for a few minutes (this will not affect the color). Then, loosen any dirt and debris that may catch in surface grooves with a soft bristle brush; hose down to rinse.

trexfurniture.com

03/12/2024

# TOOLS



4mm T-handle hex key (included)

4mm hex for drill

## **PARTS**