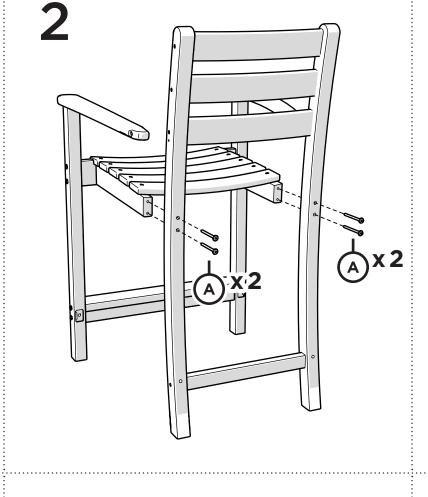

rniture

### Having Trouble?

If you have questions or concerns regarding assembly instructions or missing parts, please contact us at **(877) 907-TREX** (8739) or email support@trexfurniture.com

#### Cleaning Tips

Keep your Trex Outdoor Furniture™ looking brand new:

#### For a quick clean:

Simply wipe down with soap and water.

#### For a deeper clean:

You'll need:

- » 1/3 bleach and 2/3 water solution
- » clean cloth
- » soft bristle brush

Wipe on solution with your cloth and let it sit on the lumber for a few minutes (this will not affect the color). Then, loosen any dirt and debris that may catch in surface grooves with a soft bristle brush; hose down to rinse.

trexfurniture.com

03/12/2024

# TOOLS



4mm T-handle hex key (included)

4mm hex for drill

## **PARTS**