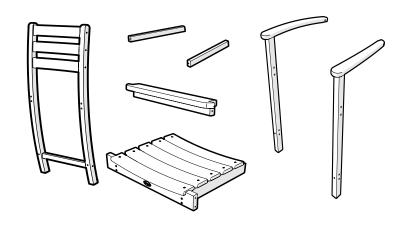

com/trexfurniture

### Having Trouble?

If you have questions or concerns regarding assembly instructions or missing parts, please contact us at **(877) 907-TREX** (8739) or email support@trexfurniture.com

#### Cleaning Tips

Keep your Trex Outdoor Furniture™ looking brand new:

#### For a quick clean:

Simply wipe down with soap and water.

#### For a deeper clean:

You'll need:

- » 1/3 bleach and 2/3 water solution
- » clean cloth
- » soft bristle brush

Wipe on solution with your cloth and let it sit on the lumber for a few minutes (this will not affect the color). Then, loosen any dirt and debris that may catch in surface grooves with a soft bristle brush; hose down to rinse.

trexfurniture.com

03/12/2024

# TOOLS



4mm T-handle hex key (included)

4mm hex for drill

## **PARTS**