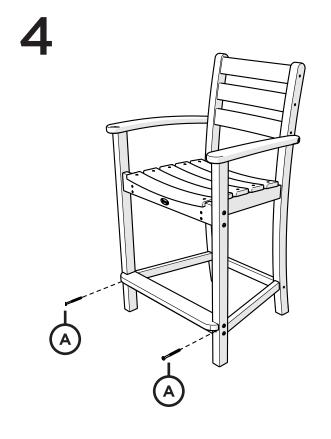

e

### Having Trouble?

If you have questions or concerns regarding assembly instructions or missing parts, please contact us at **(877) 907-TREX** (8739) or email support@trexfurniture.com

#### Cleaning Tips

Keep your Trex Outdoor Furniture™ looking brand new:

#### For a quick clean:

Simply wipe down with soap and water.

#### For a deeper clean:

You'll need:

- » 1/3 bleach and 2/3 water solution
- » clean cloth
- » soft bristle brush

Wipe on solution with your cloth and let it sit on the lumber for a few minutes (this will not affect the color). Then, loosen any dirt and debris that may catch in surface grooves with a soft bristle brush; hose down to rinse.

trexfurniture.com

03/12/2024

# TOOLS



4mm T-handle hex key (included)

4mm hex for drill

## **PARTS**