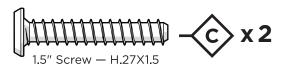

# **PARTS**

Flange Nylon Lock Nut HN.25-20FN

Bolts may need to be tapped into the holes if they are a little snug.