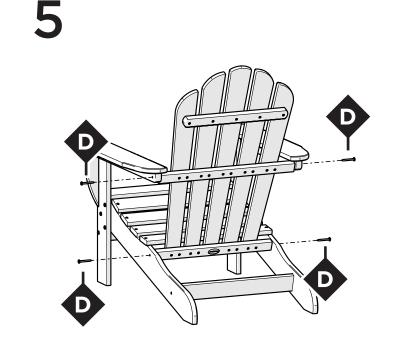

ns or concerns regarding assembly instructions or missing parts, please contact us at **(877) 907-TREX** (8739) or email support@trexfurniture.com

### Cleaning Tips

Keep your Trex Outdoor Furniture™ looking brand new:

### For a quick clean:

Simply wipe down with soap and water.

### For a deeper clean:

You'll need:

- » 1/3 bleach and 2/3 water solution
- » clean cloth
- » soft bristle brush

Wipe on solution with your cloth and let it sit on the lumber for a few minutes (this will not affect the color). Then, loosen any dirt and debris that may catch in surface grooves with a soft bristle brush; hose down to rinse.

trexfurniture.com

# **TOOLS**



# **PARTS**











Flange Nylon Lock Nut HN.25-20FN



Bolts may need to be tapped into the holes if they are a little snug.