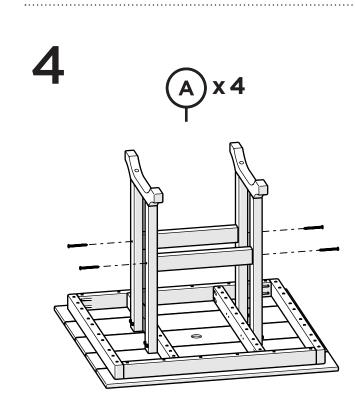

# **PARTS**

Flange Nylon Lock Nut HN.25-20FN

Bolts may need to be tapped into the holes if they are a little snug.