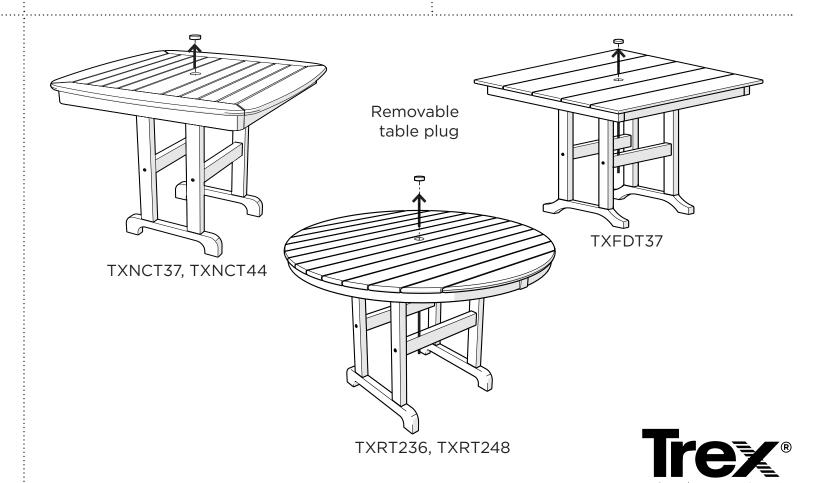

## **Assembly Instructions**

TXFDT37 Monterey Bay 37" Dining Table

TXRT236
Monterey Bay
Round 36"
Counter Table

TXRT248
Monterey Bay
Round 48"
Counter Table

TXNCT37 Yacht Club 37" Dining Table TXNCT44
Yacht Club 44"
Dining Table