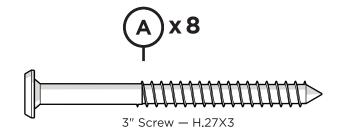

com/trexfurniture

## Having Trouble?

If you have questions or concerns regarding assembly instructions or missing parts, please contact us at **(877) 907-TREX** (8739) or email support@trexfurniture.com

### Cleaning Tips

Keep your Trex Outdoor Furniture™ looking brand new:

### For a quick clean:

Simply wipe down with soap and water.

### For a deeper clean:

You'll need:

- » 1/3 bleach and 2/3 water solution
- » clean cloth
- » soft bristle brush

Wipe on solution with your cloth and let it sit on the lumber for a few minutes (this will not affect the color). Then, loosen any dirt and debris that may catch in surface grooves with a soft bristle brush; hose down to rinse.

trexfurniture.com

# **TOOLS**





4mm T-handle hex key (included)

3/8" wrench (not included)

# **PARTS**



















## **Assembly Instructions**



TXAD4034

Monterey Bay

Adirondack Chair

### 20-Year Warranty

To view our full warranty, please visit trexfurniture.com/warranty

### Share your space .....

We love to see where our furniture ends up — snap a pic and share it with us on Facebook! facebook.com/trexfurniture

## Having Trouble?

If you have questions or concerns regarding assembly instructions or missing parts, please contact us at **(877) 907-TREX** (8739) or email support@trexfurniture.com

### Cleaning Tips

Keep your Trex Outdoor Furniture™ looking brand new:

### For a quick clean:

Simply wipe down with soap and water.

### For a deeper clean:

You'll need:

- » 1/3 bleach and 2/3 water solution
- » clean cloth
- » soft bristle brush

Wipe on solution with your cloth a