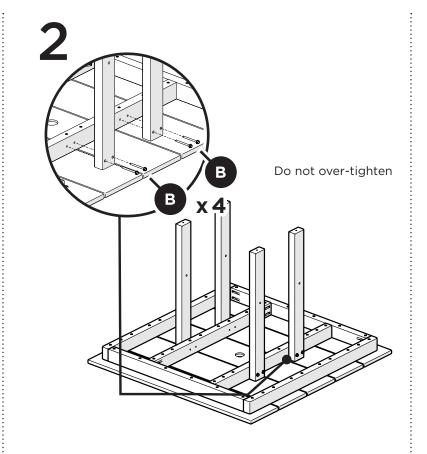

# **PARTS**

Flange Nylon Lock Nut HN.25-20FN

Bolts may need to be tapped into the holes if they are a little snug.