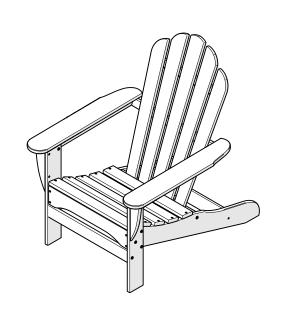

or concerns regarding assembly instructions or missing parts, please contact us at **(877) 907-TREX** (8739) or email support@trexfurniture.com

### Cleaning Tips

Keep your Trex Outdoor Furniture™ looking brand new:

### For a quick clean:

Simply wipe down with soap and water.

### For a deeper clean:

You'll need:

- » 1/3 bleach and 2/3 water solution
- » clean cloth
- » soft bristle brush

Wipe on solution with your cloth and let it sit on the lumber for a few minutes (this will not affect the color). Then, loosen any dirt and debris that may catch in surface grooves with a soft bristle brush; hose down to rinse.

trexfurniture.com

# **TOOLS**



# **PARTS**











Flange Nylon Lock Nut HN.25-20FN



Bolts may need to be tapped into the holes if they are a little snug.