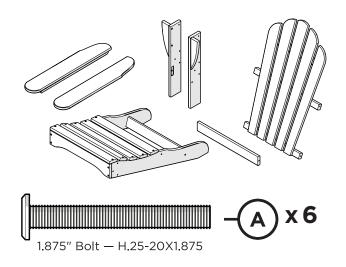

# **PARTS**

Flange Nylon Lock Nut HN.25-20FN

Bolts may need to be tapped into the holes if they are a little snug.