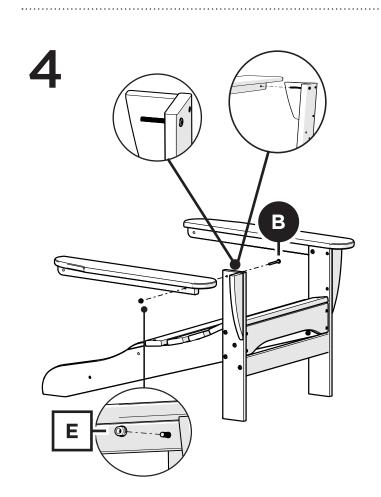

# **PARTS**

# **PARTS**

Flange Nylon Lock Nut HN.25-20FN

Bolts may need to be tapped into the holes if they are a little snug.