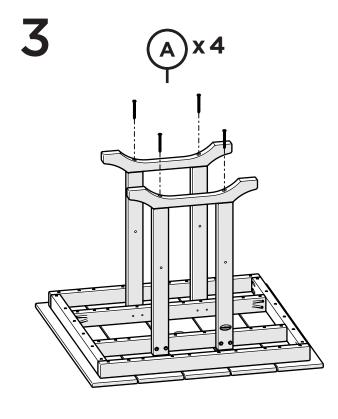

# **PARTS**

Flange Nylon Lock Nut HN.25-20FN

Bolts may need to be tapped into the holes if they are a little snug.