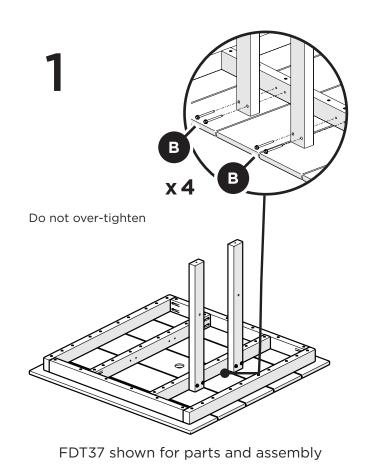

## **Assembly Instructions**

TXFDT37 Monterey Bay 37" Dining Table

TXRT236
Monterey Bay
Round 36"
Counter Table

TXRT248
Monterey Bay
Round 48"
Counter Table

TXNCT37 Yacht Club 37" Dining Table TXNCT44
Yacht Club 44"
Dining Table