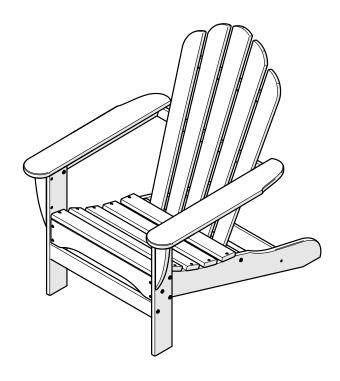

have questions or concerns regarding assembly instructions or missing parts, please contact us at **(877) 907-TREX** (8739) or email support@trexfurniture.com

### Cleaning Tips

Keep your Trex Outdoor Furniture™ looking brand new:

### For a quick clean:

Simply wipe down with soap and water.

### For a deeper clean:

You'll need:

- » 1/3 bleach and 2/3 water solution
- » clean cloth
- » soft bristle brush

Wipe on solution with your cloth and let it sit on the lumber for a few minutes (this will not affect the color). Then, loosen any dirt and debris that may catch in surface grooves with a soft bristle brush; hose down to rinse.

trexfurniture.com

# **TOOLS**





4mm T-handle hex key (included)

3/8" wrench (not included)

# **PARTS**



















## **Assembly Instructions**



TXAD4034

Monterey Bay

Adirondack Chair

### 20-Year Warranty

To view our full warranty, please visit trexfurniture.com/warranty

### Share your space .....

We love to see where our furniture ends up — snap a pic and share it with us on Facebook! facebook.com/trexfurniture

## Having Trouble?

If you have questions or concerns regarding assembly instructions or missing parts, please contact us at **(877) 907-TREX** (8739) or email support@trexfurniture.com

### Cleaning Tips

Keep your Trex Outdoor Furniture™ looking brand new:

### For a quick clean:

Simply wipe down with soap and water.

### For a deeper clean:

You'll need:

- » 1/3 bleach and 2/3 water solution
- » clean cloth
- » soft bristle brush

Wipe on solution with your cloth and let it sit on the lumber for a few minutes