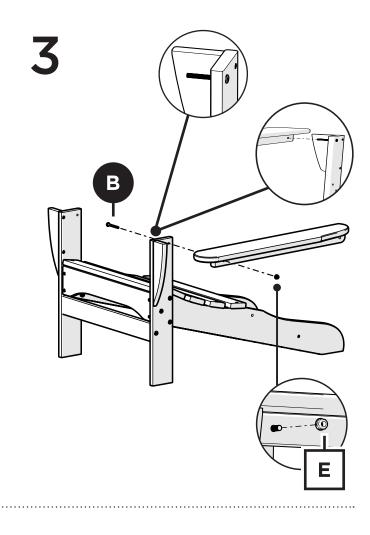

# **PARTS**

# **PARTS**

Flange Nylon Lock Nut HN.25-20FN

Bolts may need to be tapped into the holes if they are a little snug.