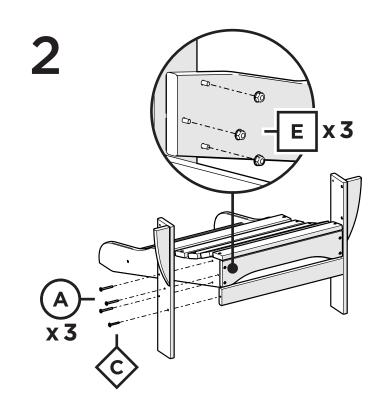

# **PARTS**

# **PARTS**

Flange Nylon Lock Nut HN.25-20FN

Bolts may need to be tapped into the holes if they are a little snug.