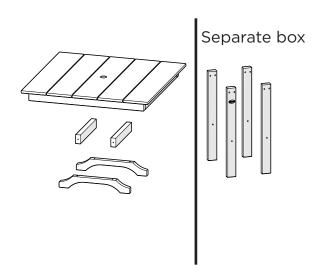

k.com/trexfurniture

## Having Trouble?

If you have questions or concerns regarding assembly instructions or missing parts, please contact us at **(877) 907-TREX** (8739) or email support@trexfurniture.com

### Cleaning Tips

Keep your Trex Outdoor Furniture™ looking brand new:

### For a quick clean:

Simply wipe down with soap and water.

### For a deeper clean:

You'll need:

- » 1/3 bleach and 2/3 water solution
- » clean cloth
- » soft bristle brush

Wipe on solution with your cloth and let it sit on the lumber for a few minutes (this will not affect the color). Then, loosen any dirt and debris that may catch in surface grooves with a soft bristle brush; hose down to rinse.

trexfurniture.com

# **TOOLS**





4mm T-handle hex key (included)

3/8" wrench (not included)

# **PARTS**



















## **Assembly Instructions**



TXAD4034

Monterey Bay

Adirondack Chair

### 20-Year Warranty

To view our full warranty, please visit trexfurniture.com/warranty

### Share your space .....

We love to see where our furniture ends up — snap a pic and share it with us on Facebook! facebook.com/trexfurniture

## Having Trouble?

If you have questions or concerns regarding assembly instructions or missing parts, please contact us at **(877) 907-TREX** (8739) or email support@trexfurniture.com

### Cleaning Tips

Keep your Trex Outdoor Furniture™ looking brand new:

### For a quick clean:

Simply wipe down with soap and water.

### For a deeper clean:

You'll need:

- » 1/3 bleach and 2/3 water solution
- » clean cloth
- » soft bristle brush

Wipe on solution with your cloth