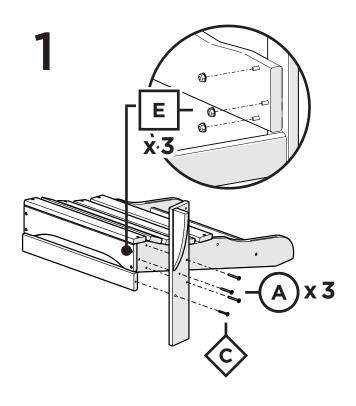

# **PARTS**

# **PARTS**

Flange Nylon Lock Nut HN.25-20FN

Bolts may need to be tapped into the holes if they are a little snug.