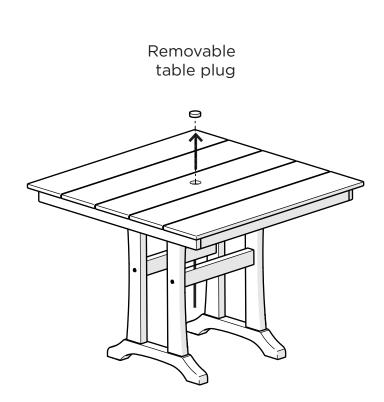

on Facebook! facebook.com/trexfurniture

## Having Trouble?

If you have questions or concerns regarding assembly instructions or missing parts, please contact us at **(877) 907-TREX** (8739) or email **support@trexfurniture.com** 



# TXL1D81, TXL1R81 For Use With Small Plank Table-PL81

## Cleaning Tips

Keep your Trex Outdoor Furniture™ looking brand new:

### For a quick clean:

Simply wipe down with soap and water.

#### For a deeper clean:

You'll need:

- »  $^{1\!\!/_3}$  bleach and  $^{2\!\!/_3}$  water solution
- » clean cloth
- » soft bristle brush

Wipe on solution with your cloth and let it sit on the lumber for a few minutes (this will not affect the color). Then, loosen any dirt and debris that may catch in surface grooves with a soft bristle brush; hose down to rinse.