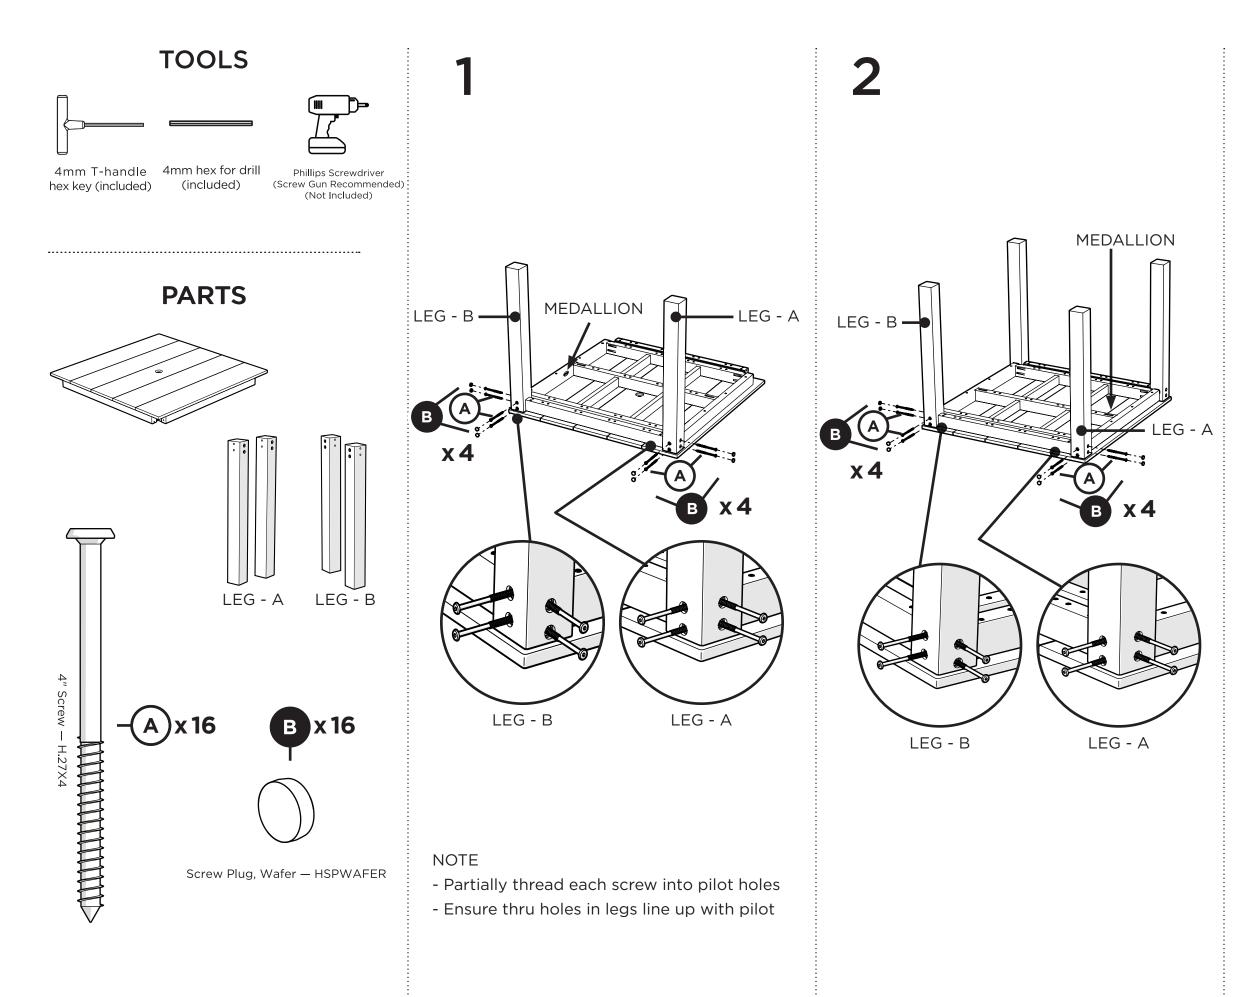

t with us on Facebook! facebook.com/trexfurniture

## Having Trouble?

If you have questions or concerns regarding assembly instructions or missing parts, please contact us at **(877) 907-TREX** (8739) or email **support@trexfurniture.com** 



# TXDT3838-T15 Parsons 38" Square

Dining Table

## Cleaning Tips

Keep your Trex Outdoor Furniture™ looking brand new:

### For a quick clean:

Simply wipe down with soap and water.

#### For a deeper clean:

You'll need:

- »  $^{1\!\!/_3}$  bleach and  $^{2\!\!/_3}$  water solution
- » clean cloth
- » soft bristle brush

Wipe on solution with your cloth and let it sit on the lumber for a few minutes (this will not affect the color). Then, loosen any dirt and debris that may catch in surface grooves with a soft bristle brush; hose down to rinse.