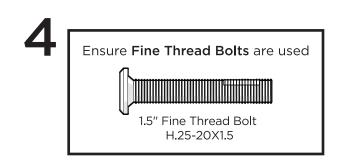

# **PARTS**

3" Screw — H.27X3

1

Repeat on opposite side

2

Repeat on opposite side

3

Repeat on opposite side