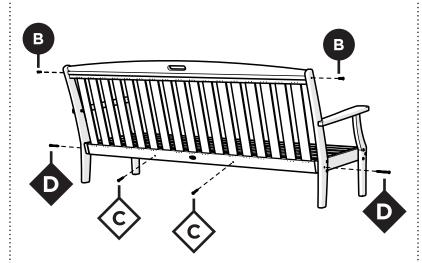

# **PARTS**

3" Screw — H.27X3

1

Repeat on opposite side

2

Repeat on opposite side

3

Repeat on opposite side