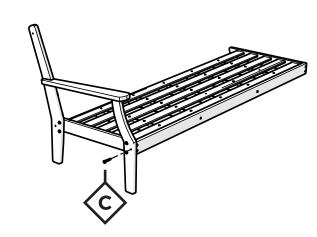

# **PARTS**

3" Screw — H.27X3

1

Repeat on opposite side

2

Repeat on opposite side

3

Repeat on opposite side