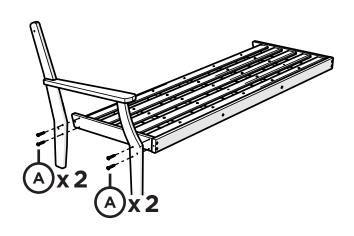

# **PARTS**

3" Screw — H.27X3

1

Repeat on opposite side

2

Repeat on opposite side

3

Repeat on opposite side