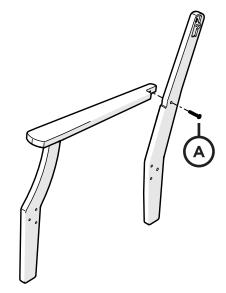

# **PARTS**

3" Screw — H.27X3

1

Repeat on opposite side

2

Repeat on opposite side

3

Repeat on opposite side