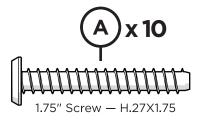

# **PARTS**

3" Screw — H.27X3

1

Repeat on opposite side

2

Repeat on opposite side

3

Repeat on opposite side