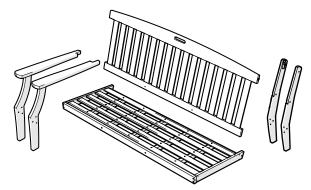

# **PARTS**

3" Screw — H.27X3

1

Repeat on opposite side

2

Repeat on opposite side

3

Repeat on opposite side