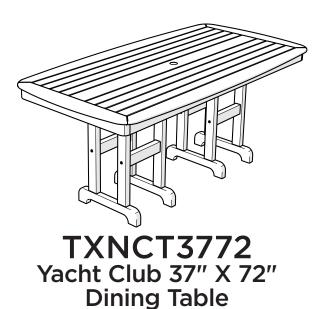

## **Assembly Instructions**



TXFDT3772 Monterey Bay 37" X 72" Dining Table



#### 20-Year Warranty

To view our full warranty, please visit trexfurniture.com/warranty

## Share your space .....

We love to see where our furniture ends up — snap a pic and share it with us on Facebook! facebook.com/trexfurniture

### Having Trouble?

If you have questions or concerns regarding assembly instructions or missing parts, please contact us at **(877) 907-TREX** (8739) or email support@trexfurniture.com

### Cleaning Tips

Keep your Trex Outdoor Furniture™ looking brand new:

#### For a quick clean:

Simply wipe down with soap and water.

#### For a deeper clean:

You'll need:

- » 1/3 bleach and 2/3 water solution
- » clean cloth
- » soft bristle brush

Wipe on solution with your cloth and let it sit on the lumber for a few minutes (this will not affect the color). Then,