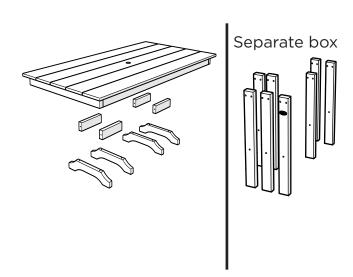

.com/trexfurniture

### Having Trouble?

If you have questions or concerns regarding assembly instructions or missing parts, please contact us at **(877) 907-TREX** (8739) or email support@trexfurniture.com

### Cleaning Tips

Keep your Trex Outdoor Furniture™ looking brand new:

#### For a quick clean:

Simply wipe down with soap and water.

#### For a deeper clean:

You'll need:

- » 1/3 bleach and 2/3 water solution
- » clean cloth
- » soft bristle brush

Wipe on solution with your cloth and let it sit on the lumber for a few minutes (this will not affect the color). Then, loosen any dirt and debris that may catch in surface grooves with a soft bristle brush; hose down to rinse.

trexfurniture.com

# **TOOLS**



4mm T-handle hex key (included)

3/8" wrench (not included)

# **PARTS**







FDT3772 shown for parts and assembly





4



Removable table plug