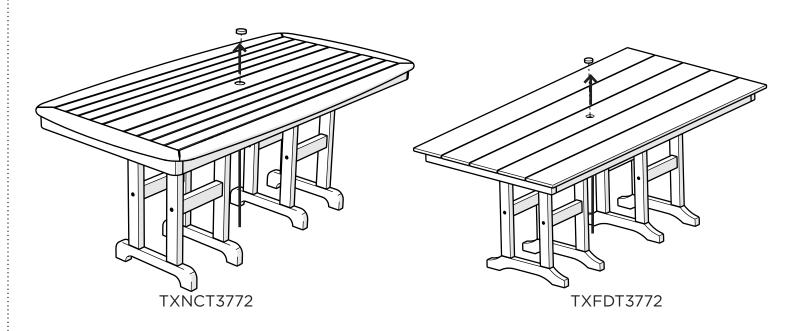

## **Assembly Instructions**

TXFDT3772 Monterey Bay 37" X 72" Dining Table

# **PARTS**

FDT3772 shown for parts and assembly

4

Removable table plug