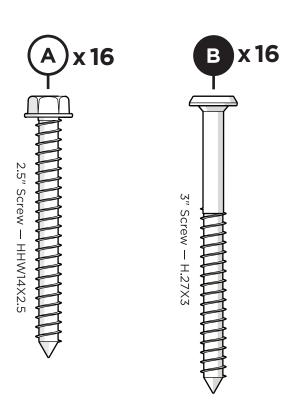

om/trexfurniture

### Having Trouble?

If you have questions or concerns regarding assembly instructions or missing parts, please contact us at **(877) 907-TREX** (8739) or email support@trexfurniture.com

### Cleaning Tips

Keep your Trex Outdoor Furniture™ looking brand new:

#### For a quick clean:

Simply wipe down with soap and water.

#### For a deeper clean:

You'll need:

- » 1/3 bleach and 2/3 water solution
- » clean cloth
- » soft bristle brush

Wipe on solution with your cloth and let it sit on the lumber for a few minutes (this will not affect the color). Then, loosen any dirt and debris that may catch in surface grooves with a soft bristle brush; hose down to rinse.

trexfurniture.com

# **TOOLS**



4mm T-handle hex key (included)

3/8" wrench (not included)

# **PARTS**







FDT3772 shown for parts and assembly





4



Removable table plug