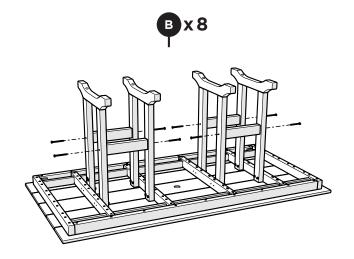

e questions or concerns regarding assembly instructions or missing parts, please contact us at **(877) 907-TREX** (8739) or email support@trexfurniture.com

### Cleaning Tips

Keep your Trex Outdoor Furniture™ looking brand new:

#### For a quick clean:

Simply wipe down with soap and water.

#### For a deeper clean:

You'll need:

- » 1/3 bleach and 2/3 water solution
- » clean cloth
- » soft bristle brush

Wipe on solution with your cloth and let it sit on the lumber for a few minutes (this will not affect the color). Then, loosen any dirt and debris that may catch in surface grooves with a soft bristle brush; hose down to rinse.

trexfurniture.com

# **TOOLS**



4mm T-handle hex key (included)

3/8" wrench (not included)

# **PARTS**







FDT3772 shown for parts and assembly





4



Removable table plug