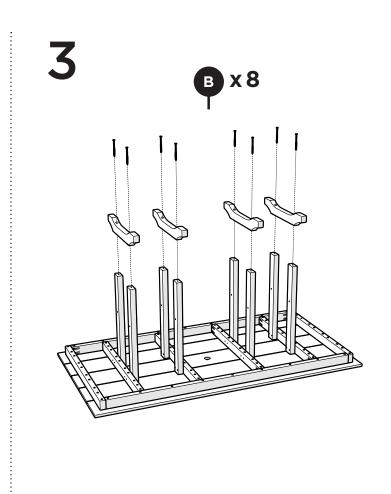

u have questions or concerns regarding assembly instructions or missing parts, please contact us at **(877) 907-TREX** (8739) or email support@trexfurniture.com

### Cleaning Tips

Keep your Trex Outdoor Furniture™ looking brand new:

#### For a quick clean:

Simply wipe down with soap and water.

#### For a deeper clean:

You'll need:

- » 1/3 bleach and 2/3 water solution
- » clean cloth
- » soft bristle brush

Wipe on solution with your cloth and let it sit on the lumber for a few minutes (this will not affect the color). Then, loosen any dirt and debris that may catch in surface grooves with a soft bristle brush; hose down to rinse.

trexfurniture.com

# **TOOLS**



4mm T-handle hex key (included)

3/8" wrench (not included)

# **PARTS**







FDT3772 shown for parts and assembly





4



Removable table plug