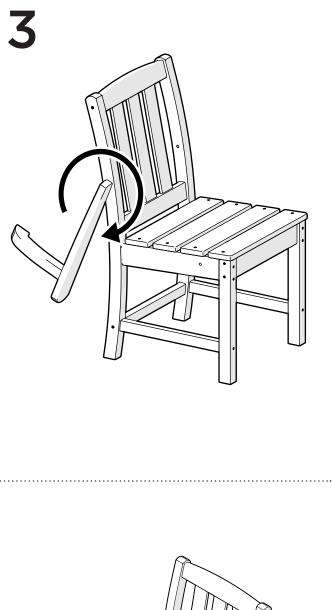

our furniture ends up — snap a pic and share it with us on Facebook! facebook.com/trexfurniture

# Having Trouble?

If you have questions or concerns regarding assembly instructions or missing parts, please contact us at **(877) 907-TREX** (8739) or email **support@trexfurniture.com** 

## Cleaning Tips

Keep your Trex Outdoor Furniture™ looking brand new:

### For a quick clean:

Simply wipe down with soap and water.

#### For a deeper clean:

You'll need:

- »  $^{1\!\!/}_{3}$  bleach and  $^{2\!\!/}_{3}$  water solution
- » clean cloth
- » soft bristle brush

Wipe on solution with your cloth and let it sit on the lumber for a few minutes (this will not affect the color). Then, loosen any dirt and debris that may catch in surface grooves with a soft bristle brush; hose down to rinse.