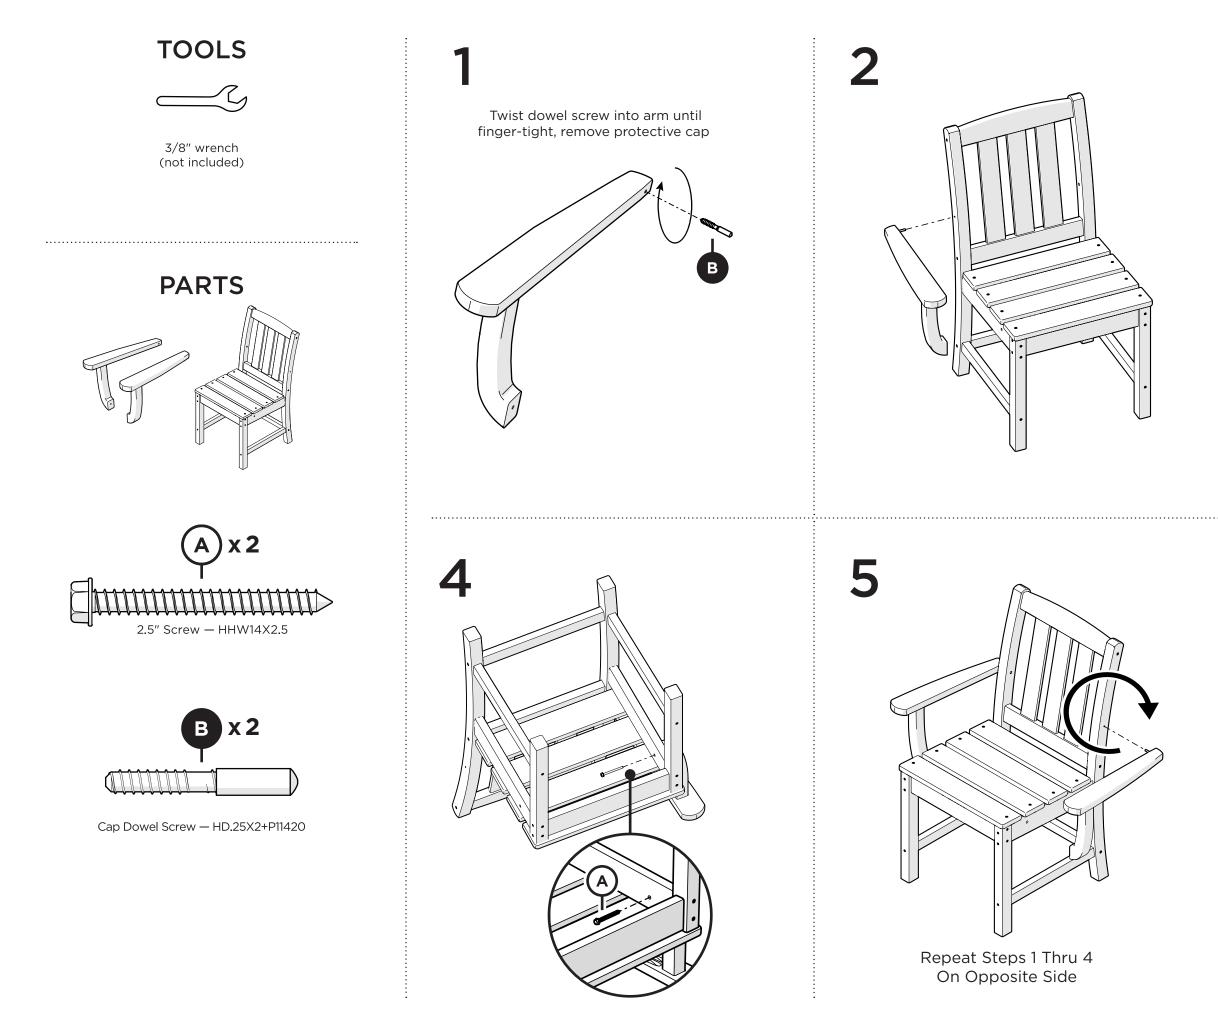

e our furniture ends up — snap a pic and share it with us on Facebook! facebook.com/trexfurniture

# Having Trouble?

If you have questions or concerns regarding assembly instructions or missing parts, please contact us at **(877) 907-TREX** (8739) or email **support@trexfurniture.com** 

## Cleaning Tips

Keep your Trex Outdoor Furniture™ looking brand new:

### For a quick clean:

Simply wipe down with soap and water.

#### For a deeper clean:

You'll need:

- »  $^{1\!\!/}_{3}$  bleach and  $^{2\!\!/}_{3}$  water solution
- » clean cloth
- » soft bristle brush

Wipe on solution with your cloth and let it sit on the lumber for a few minutes (this will not affect the color). Then, loosen any dirt and debris that may catch in surface grooves with a soft bristle brush; hose down to rinse.