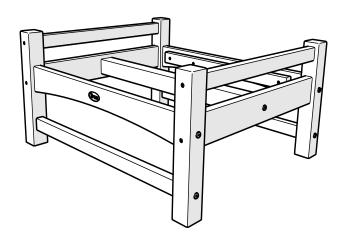

or concerns regarding assembly instructions or missing parts, please contact us at (877) 907-TREX (8739) or email support@trexfurniture.com

### Cleaning Tips

Keep your Trex Outdoor Furniture™ looking brand new:

#### For a quick clean:

Simply wipe down with soap and water.

#### For a deeper clean:

You'll need:

- » 1/3 bleach and 2/3 water solution
- » clean cloth
- » soft bristle brush

Wipe on solution with your cloth and let it sit on the lumber for a few minutes (this will not affect the color). Then, loosen any dirt and debris that may catch in surface grooves with a soft bristle brush; hose down to rinse.

# **TOOLS**



4mm T-handle hex key (included)

4mm hex, straight, for drill (included)

# SETTE FRAME PARTS TXC47XM











Repeat this step for (2) sections















TXO23
Rockport Club
Ottoman

### 20-Year Warranty

To view our full warranty, please visit trexfurniture.com/warranty

### Share your space .....

We love to see where our furniture ends up — snap a pic and share it with us on Facebook! facebook.com/trexfurniture

### Having Trouble?

If you have questions or concerns regarding assembly instructions or missing parts, please contact us at (877) 907-TREX (8739) or email support@trexfurniture.com

### Cleaning Tips

Keep your Trex Outdoor Furniture™ looking brand new:

#### For a quick clean:

Simply wipe down with soap and water.

#### For a deeper clean:

You'll need:

- » 1/3 bleach and 2/3 water solution
- » clean cloth
- » soft bristle brush

Wipe on solution with your cloth and let it sit on the lumber for a few minutes (this will not