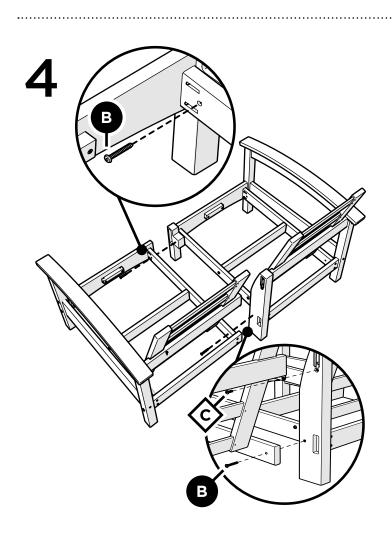

# SETTE FRAME PARTS TXC47XM

Repeat this step for (2) sections

TXO23
Rockport Club
Ottoman