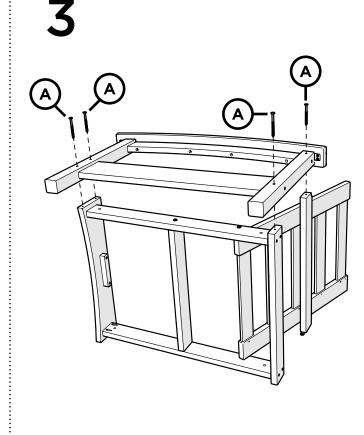

questions or concerns regarding assembly instructions or missing parts, please contact us at (877) 907-TREX (8739) or email support@trexfurniture.com

### Cleaning Tips

Keep your Trex Outdoor Furniture™ looking brand new:

#### For a quick clean:

Simply wipe down with soap and water.

#### For a deeper clean:

You'll need:

- » 1/3 bleach and 2/3 water solution
- » clean cloth
- » soft bristle brush

Wipe on solution with your cloth and let it sit on the lumber for a few minutes (this will not affect the color). Then, loosen any dirt and debris that may catch in surface grooves with a soft bristle brush; hose down to rinse.

# **TOOLS**



4mm T-handle hex key (included)

4mm hex, straight, for drill (included)

# SETTE FRAME PARTS TXC47XM











Repeat this step for (2) sections















TXO23
Rockport Club
Ottoman

### 20-Year Warranty

To view our full warranty, please visit trexfurniture.com/warranty

### Share your space .....

We love to see where our furniture ends up — snap a pic and share it with us on Facebook! facebook.com/trexfurniture

### Having Trouble?

If you have questions or concerns regarding assembly instructions or missing parts, please contact us at (877) 907-TREX (8739) or email support@trexfurniture.com

### Cleaning Tips

Keep your Trex Outdoor Furniture™ looking brand new:

#### For a quick clean:

Simply wipe down with soap and water.

#### For a deeper clean:

You'll need:

- » 1/3 bleach and 2/3 water solution
- » clean cloth
- » soft bristle brush

Wipe on solution with your cloth and let it sit on the lumber for a few minutes (thi