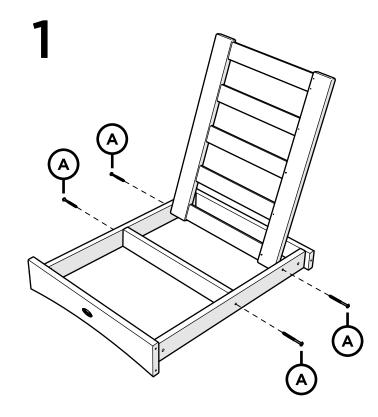

ture

### Having Trouble?

If you have questions or concerns regarding assembly instructions or missing parts, please contact us at (877) 907-TREX (8739) or email support@trexfurniture.com

### Cleaning Tips

Keep your Trex Outdoor Furniture™ looking brand new:

#### For a quick clean:

Simply wipe down with soap and water.

#### For a deeper clean:

You'll need:

- » 1/3 bleach and 2/3 water solution
- » clean cloth
- » soft bristle brush

Wipe on solution with your cloth and let it sit on the lumber for a few minutes (this will not affect the color). Then, loosen any dirt and debris that may catch in surface grooves with a soft bristle brush; hose down to rinse.

# **TOOLS**



4mm T-handle hex key (included)

4mm hex, straight, for drill (included)

# SETTE FRAME PARTS TXC47XM











Repeat this step for (2) sections















TXO23
Rockport Club
Ottoman

### 20-Year Warranty

To view our full warranty, please visit trexfurniture.com/warranty

### Share your space .....

We love to see where our furniture ends up — snap a pic and share it with us on Facebook! facebook.com/trexfurniture

### Having Trouble?

If you have questions or concerns regarding assembly instructions or missing parts, please contact us at (877) 907-TREX (8739) or email support@trexfurniture.com

### Cleaning Tips

Keep your Trex Outdoor Furniture™ looking brand new:

#### For a quick clean:

Simply wipe down with soap and water.

#### For a deeper clean:

You'll need:

- » 1/3 bleach and 2/3 water solution
- » clean cloth
- » soft bristle brush

Wipe on solution with your cloth and let it s