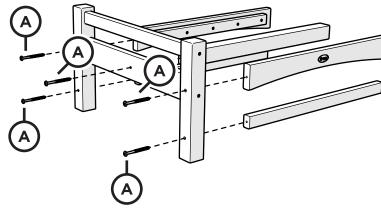

# SETTE FRAME PARTS TXC47XM

Repeat this step for (2) sections

TXO23
Rockport Club
Ottoman