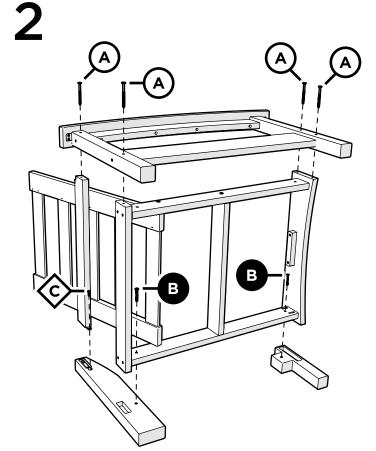

e questions or concerns regarding assembly instructions or missing parts, please contact us at (877) 907-TREX (8739) or email support@trexfurniture.com

### Cleaning Tips

Keep your Trex Outdoor Furniture™ looking brand new:

#### For a quick clean:

Simply wipe down with soap and water.

#### For a deeper clean:

You'll need:

- » 1/3 bleach and 2/3 water solution
- » clean cloth
- » soft bristle brush

Wipe on solution with your cloth and let it sit on the lumber for a few minutes (this will not affect the color). Then, loosen any dirt and debris that may catch in surface grooves with a soft bristle brush; hose down to rinse.

# **TOOLS**



4mm T-handle hex key (included)

4mm hex, straight, for drill (included)

# SETTE FRAME PARTS TXC47XM











Repeat this step for (2) sections















TXO23
Rockport Club
Ottoman

### 20-Year Warranty

To view our full warranty, please visit trexfurniture.com/warranty

### Share your space .....

We love to see where our furniture ends up — snap a pic and share it with us on Facebook! facebook.com/trexfurniture

### Having Trouble?

If you have questions or concerns regarding assembly instructions or missing parts, please contact us at (877) 907-TREX (8739) or email support@trexfurniture.com

### Cleaning Tips

Keep your Trex Outdoor Furniture™ looking brand new:

#### For a quick clean:

Simply wipe down with soap and water.

#### For a deeper clean:

You'll need:

- » 1/3 bleach and 2/3 water solution
- » clean cloth
- » soft bristle brush

Wipe on solution with your cloth and let it sit on the lumber for a few minutes (t