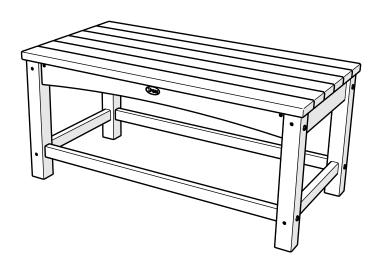

and share it with us on Facebook! facebook.com/trexfurniture

### Having Trouble?

If you have questions or concerns regarding assembly instructions or missing parts, please contact us at (877) 907-TREX (8739) or email support@trexfurniture.com

### Cleaning Tips

Keep your Trex Outdoor Furniture™ looking brand new:

#### For a quick clean:

Simply wipe down with soap and water.

#### For a deeper clean:

You'll need:

- » 1/3 bleach and 2/3 water solution
- » clean cloth
- » soft bristle brush

Wipe on solution with your cloth and let it sit on the lumber for a few minutes (this will not affect the color). Then, loosen any dirt and debris that may catch in surface grooves with a soft bristle brush; hose down to rinse.





4mm T-handle hex key (included)

# **PARTS**























TXT1836
Rockport Club
Coffee Table

### 20-Year Warranty

To view our full warranty, please visit trexfurniture.com/warranty

### Share your space .....

We love to see where our furniture ends up — snap a pic and share it with us on Facebook! facebook.com/trexfurniture

### Having Trouble?

If you have questions or concerns regarding assembly instructions or missing parts, please contact us at (877) 907-TREX (8739) or email support@trexfurniture.com

### Cleaning Tips

Keep your Trex Outdoor Furniture™ looking brand new:

#### For a quick clean:

Simply wipe down with soap and water.

#### For a deeper clean:

You'll need:

- » 1/3 bleach and 2/3 water solution
- » clean cloth
- » soft bristle brush

Wipe on solution with your cloth and let it sit on the lumber for a few minutes (this w