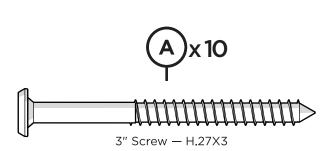

# SETTE FRAME PARTS TXC47XM

Repeat this step for (2) sections

TXO23
Rockport Club
Ottoman