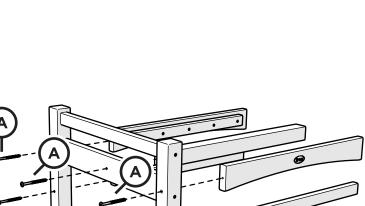

# SETTE FRAME PARTS TXC47XM

Repeat this step for (2) sections

TXO23
Rockport Club
Ottoman