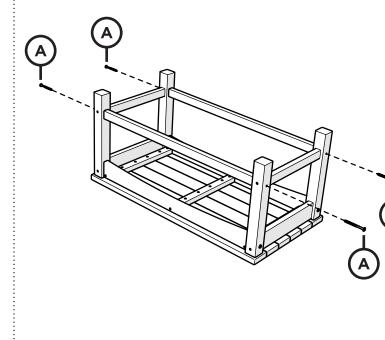

# SETTE FRAME PARTS TXC47XM

Repeat this step for (2) sections

TXO23
Rockport Club
Ottoman