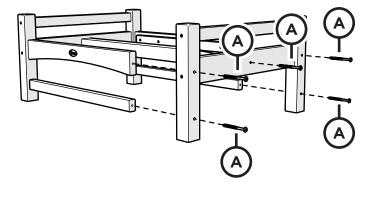

# SETTE FRAME PARTS TXC47XM

Repeat this step for (2) sections

TXO23
Rockport Club
Ottoman