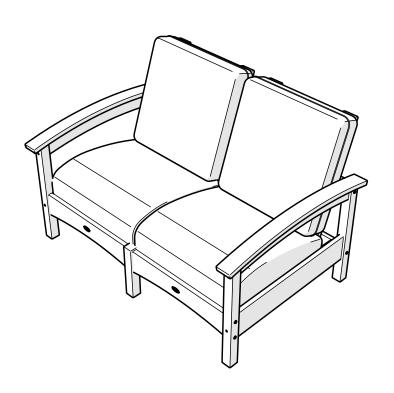

tions or concerns regarding assembly instructions or missing parts, please contact us at (877) 907-TREX (8739) or email support@trexfurniture.com

### Cleaning Tips

Keep your Trex Outdoor Furniture™ looking brand new:

#### For a quick clean:

Simply wipe down with soap and water.

#### For a deeper clean:

You'll need:

- » 1/3 bleach and 2/3 water solution
- » clean cloth
- » soft bristle brush

Wipe on solution with your cloth and let it sit on the lumber for a few minutes (this will not affect the color). Then, loosen any dirt and debris that may catch in surface grooves with a soft bristle brush; hose down to rinse.

# **TOOLS**



4mm T-handle hex key (included)

4mm hex, straight, for drill (included)

# SETTE FRAME PARTS TXC47XM











Repeat this step for (2) sections















TXO23
Rockport Club
Ottoman

### 20-Year Warranty

To view our full warranty, please visit trexfurniture.com/warranty

### Share your space .....

We love to see where our furniture ends up — snap a pic and share it with us on Facebook! facebook.com/trexfurniture

### Having Trouble?

If you have questions or concerns regarding assembly instructions or missing parts, please contact us at (877) 907-TREX (8739) or email support@trexfurniture.com

### Cleaning Tips

Keep your Trex Outdoor Furniture™ looking brand new:

#### For a quick clean:

Simply wipe down with soap and water.

#### For a deeper clean:

You'll need:

- » 1/3 bleach and 2/3 water solution
- » clean cloth
- » soft bristle brush

Wipe on solution with your cloth and let it sit on the lumber for a few minutes (this wi