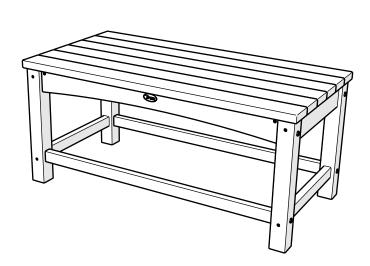

ap a pic and share it with us on Facebook! facebook.com/trexfurniture

### Having Trouble?

If you have questions or concerns regarding assembly instructions or missing parts, please contact us at (877) 907-TREX (8739) or email support@trexfurniture.com

### Cleaning Tips

Keep your Trex Outdoor Furniture™ looking brand new:

#### For a quick clean:

Simply wipe down with soap and water.

#### For a deeper clean:

You'll need:

- » 1/3 bleach and 2/3 water solution
- » clean cloth
- » soft bristle brush

Wipe on solution with your cloth and let it sit on the lumber for a few minutes (this will not affect the color). Then, loosen any dirt and debris that may catch in surface grooves with a soft bristle brush; hose down to rinse.





4mm T-handle hex key (included)

**PARTS**