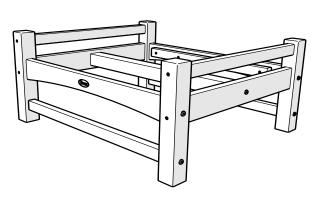

# SETTE FRAME PARTS TXC47XM

Repeat this step for (2) sections

TXO23
Rockport Club
Ottoman