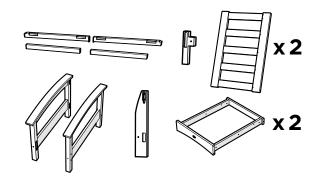

# SETTE FRAME PARTS TXC47XM

Repeat this step for (2) sections

TXO23
Rockport Club
Ottoman