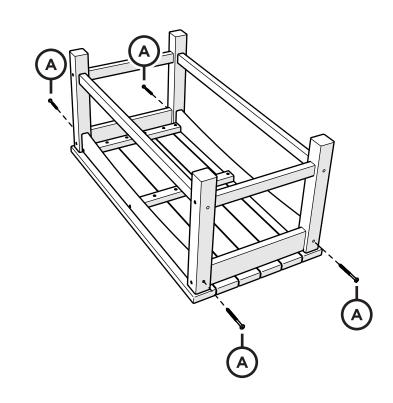

# SETTE FRAME PARTS TXC47XM

Repeat this step for (2) sections

TXO23
Rockport Club
Ottoman