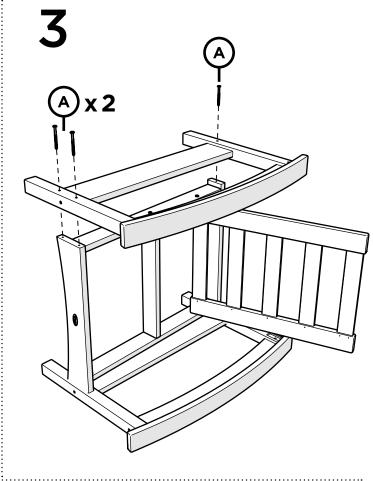

ur furniture ends up — snap a pic and share it with us on Facebook! facebook.com/trexfurniture

### Having Trouble?

If you have questions or concerns regarding assembly instructions or missing parts, please contact us at (877) 907-TREX (8739) or email support@trexfurniture.com

### Cleaning Tips

Keep your Trex Outdoor Furniture™ looking brand new:

#### For a quick clean:

Simply wipe down with soap and water.

#### For a deeper clean:

You'll need:

- » 1/3 bleach and 2/3 water solution
- » clean cloth
- » soft bristle brush

Wipe on solution with your cloth and let it sit on the lumber for a few minutes (this will not affect the color). Then, loosen any dirt and debris that may catch in surface grooves with a soft bristle brush; hose down to rinse.

# **TOOLS**



# **PARTS**











4











TXC47
Rockport Club Settee

### 20-Year Warranty

To view our full warranty, please visit trexfurniture.com/warranty

### Share your space .....

We love to see where our furniture ends up — snap a pic and share it with us on Facebook!

facebook.com/trexfurniture

### Having Trouble?

If you have questions or concerns regarding assembly instructions or missing parts, please contact us at (877) 907-TREX (8739) or email support@trexfurniture.com

### Cleaning Tips

Keep your Trex Outdoor Furniture™ looking brand new:

#### For a quick clean:

Simply wipe down with soap and water.

#### For a deeper clean:

You'll need:

- » 1/3 bleach and 2/3 water solution
- » clean cloth
- » soft bristle brush

Wipe on solution with your cloth and let it sit on the lumber for a few minutes (