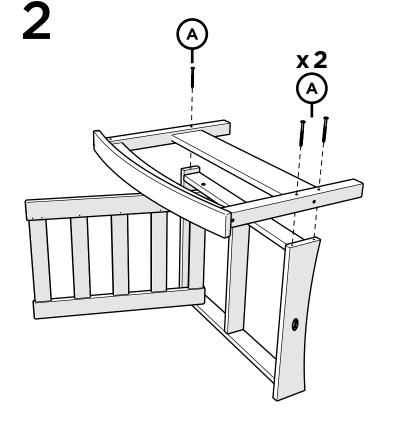

our furniture ends up — snap a pic and share it with us on Facebook! facebook.com/trexfurniture

### Having Trouble?

If you have questions or concerns regarding assembly instructions or missing parts, please contact us at (877) 907-TREX (8739) or email support@trexfurniture.com

### Cleaning Tips

Keep your Trex Outdoor Furniture™ looking brand new:

#### For a quick clean:

Simply wipe down with soap and water.

#### For a deeper clean:

You'll need:

- » 1/3 bleach and 2/3 water solution
- » clean cloth
- » soft bristle brush

Wipe on solution with your cloth and let it sit on the lumber for a few minutes (this will not affect the color). Then, loosen any dirt and debris that may catch in surface grooves with a soft bristle brush; hose down to rinse.

# **TOOLS**



# **PARTS**











4











TXC47
Rockport Club Settee

### 20-Year Warranty

To view our full warranty, please visit trexfurniture.com/warranty

### Share your space .....

We love to see where our furniture ends up — snap a pic and share it with us on Facebook!

facebook.com/trexfurniture

### Having Trouble?

If you have questions or concerns regarding assembly instructions or missing parts, please contact us at (877) 907-TREX (8739) or email support@trexfurniture.com

### Cleaning Tips

Keep your Trex Outdoor Furniture™ looking brand new:

#### For a quick clean:

Simply wipe down with soap and water.

#### For a deeper clean:

You'll need:

- » 1/3 bleach and 2/3 water solution
- » clean cloth
- » soft bristle brush

Wipe on solution with your cloth and let it sit on the lumber for a few minutes