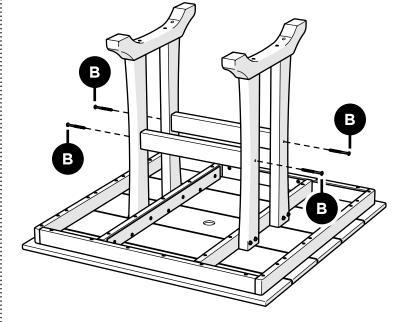

## **Assembly Instructions**

TXL1D81, TXL1R81,

TXL1B81

For Use With Small Plank

Table-PL81

trexfurniture.com

3/8" wrench (not included)

4mm T-handle hex key (included)