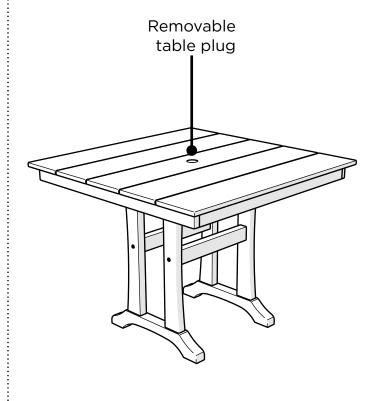

## **Assembly Instructions**

TXL1D81, TXL1R81,

TXL1B81

For Use With Small Plank

Table-PL81