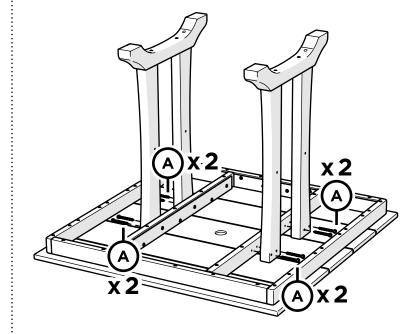

## **Assembly Instructions**

TXL1D81, TXL1R81,

TXL1B81

For Use With Small Plank

Table-PL81

trexfurniture.com

3/8" wrench (not included)

4mm T-handle hex key (included)