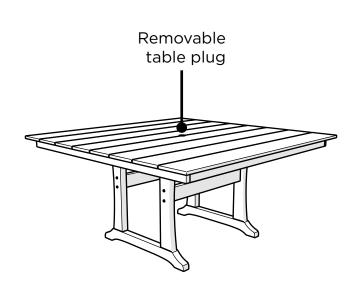

Facebook! facebook.com/trexfurniture

## Having Trouble?

If you have questions or concerns regarding assembly instructions or missing parts, please contact us at (877) 907-TREX (8739) or email support@trexfurniture.com

# TXL1D85, TXL1R85, TXL1B85 For Use With Large Plank Table-PL85

## Cleaning Tips

Keep your Trex Outdoor Furniture™ looking brand new:

#### For a quick clean:

Simply wipe down with soap and water.

#### For a deeper clean:

You'll need:

- »  $^{1\!\!/_3}$  bleach and  $^{2\!\!/_3}$  water solution
- » clean cloth
- » soft bristle brush

Wipe on solution with your cloth and let it sit on the lumber for a few minutes (this will not affect the color). Then, loosen any dirt and debris that may catch in surface grooves with a soft bristle brush; hose down to rinse.













## Assembly Instructions



## NO ASSEMBLY REQUIRED

# TXD130 Yacht Club Dining Side Chair

trexfurniture.com

12/14/2018

#### 20-Year Warranty

To view our full warranty, please visit trexfurniture.com/warranty

## Having Trouble?

If you have questions or concerns regarding assembly instructions or missing parts, please contact us at **(877) 907-TREX** (8739) or email **support@trexfurniture.com** 

#### Share your space

We love to see where our furniture ends up — snap a pic and share it with us on Facebook! facebook.com/trexfurniture

#### Cleaning Tips

Keep your Trex Outdoor Furniture looking brand new:

#### For a quick clean:

Simply wipe down with soap and water.

#### For a deeper clean:

You'll need:

- »  $\frac{1}{3}$  bleach and  $\frac{2}{3}$  water solution
- » clea