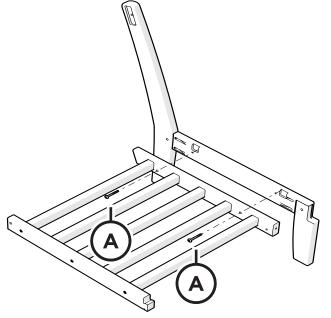

# **PARTS**

Left arm chair shown for parts and assembly

Brackets can be used to connect furniture together.