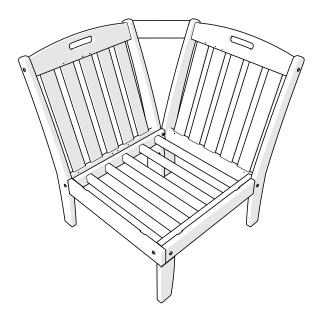

oncerns regarding assembly instructions or missing parts, please contact us at **(877) 907-TREX** (8739) or email support@trexfurniture.com

### Cleaning Tips

Keep your Trex Outdoor Furniture™ looking brand new:

#### For a quick clean:

Simply wipe down with soap and water.

#### For a deeper clean:

You'll need:

- » 1/3 bleach and 2/3 water solution
- » clean cloth
- » soft bristle brush

Wipe on solution with your cloth and let it sit on the lumber for a few minutes (this will not affect the color). Then, loosen any dirt and debris that may catch in surface grooves with a soft bristle brush; hose down to rinse.

trexfurniture.com

# **TOOLS**



4mm T-handle hex key (included)





















Brackets can be used to connect furniture together.







# **Assembly Instructions**



TX4514X
Yacht Club Modular
Corner Chair

### 20-Year Warranty

To view our full warranty, please visit trexfurniture.com/warranty

## Share your space

We love to see where our furniture ends up — snap a pic and share it with us on Facebook! facebook.com/trexfurniture

## Having Trouble?

If you have questions or concerns regarding assembly instructions or missing parts, please contact us at **(877) 907-TREX** (8739) or email support@trexfurniture.com

#### Cleaning Tips

Keep your Trex Outdoor Furniture™ looking brand new:

#### For a quick clean:

Simply wipe down with soap and water.

#### For a deeper clean:

You'll need:

- » 1/3 bleach and 2/3 water solution
- » clean cloth
- » soft bristle brush

Wipe on solution with your cloth and let it sit on the lumber for a few minutes (this