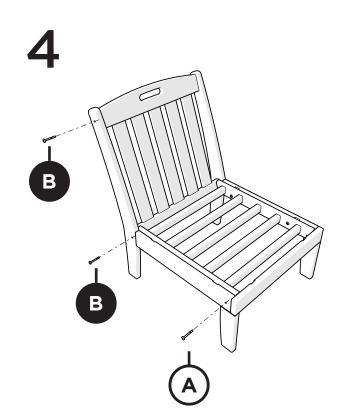

h us on Facebook! facebook.com/trexfurniture

## Having Trouble?

If you have questions or concerns regarding assembly instructions or missing parts, please contact us at **(877) 907-TREX** (8739) or email support@trexfurniture.com

### Cleaning Tips

Keep your Trex Outdoor Furniture™ looking brand new:

#### For a quick clean:

Simply wipe down with soap and water.

#### For a deeper clean:

You'll need:

- » 1/3 bleach and 2/3 water solution
- » clean cloth
- » soft bristle brush

Wipe on solution with your cloth and let it sit on the lumber for a few minutes (this will not affect the color). Then, loosen any dirt and debris that may catch in surface grooves with a soft bristle brush; hose down to rinse.

trexfurniture.com

# **TOOLS**



4mm T-handle hex key (included)





















Brackets can be used to connect furniture together.







# **Assembly Instructions**



TX4514X
Yacht Club Modular
Corner Chair

### 20-Year Warranty

To view our full warranty, please visit trexfurniture.com/warranty

## Share your space

We love to see where our furniture ends up — snap a pic and share it with us on Facebook! facebook.com/trexfurniture

## Having Trouble?

If you have questions or concerns regarding assembly instructions or missing parts, please contact us at **(877) 907-TREX** (8739) or email support@trexfurniture.com

#### Cleaning Tips

Keep your Trex Outdoor Furniture™ looking brand new:

#### For a quick clean:

Simply wipe down with soap and water.

#### For a deeper clean:

You'll need:

- » 1/3 bleach and 2/3 water solution
- » clean cloth
- » soft bristle