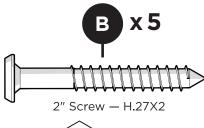

# **PARTS**

Left arm chair shown for parts and assembly

Brackets can be used to connect furniture together.