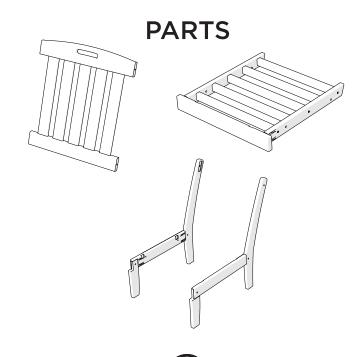

and share it with us on Facebook! facebook.com/trexfurniture

## Having Trouble?

If you have questions or concerns regarding assembly instructions or missing parts, please contact us at **(877) 907-TREX** (8739) or email support@trexfurniture.com

### Cleaning Tips

Keep your Trex Outdoor Furniture™ looking brand new:

#### For a quick clean:

Simply wipe down with soap and water.

#### For a deeper clean:

You'll need:

- » 1/3 bleach and 2/3 water solution
- » clean cloth
- » soft bristle brush

Wipe on solution with your cloth and let it sit on the lumber for a few minutes (this will not affect the color). Then, loosen any dirt and debris that may catch in surface grooves with a soft bristle brush; hose down to rinse.

trexfurniture.com

# **TOOLS**



4mm T-handle hex key (included)





















Brackets can be used to connect furniture together.







# **Assembly Instructions**



TX4514X
Yacht Club Modular
Corner Chair

### 20-Year Warranty

To view our full warranty, please visit trexfurniture.com/warranty

## Share your space

We love to see where our furniture ends up — snap a pic and share it with us on Facebook! facebook.com/trexfurniture

## Having Trouble?

If you have questions or concerns regarding assembly instructions or missing parts, please contact us at **(877) 907-TREX** (8739) or email support@trexfurniture.com

#### Cleaning Tips

Keep your Trex Outdoor Furniture™ looking brand new:

#### For a quick clean:

Simply wipe down with soap and water.

#### For a deeper clean:

You'll need:

- » 1/3 bleach and 2/3 water solution
- » clean cloth
-