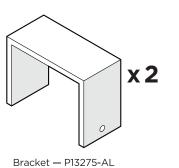

# **PARTS**

Left arm chair shown for parts and assembly

Brackets can be used to connect furniture together.