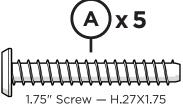

# **PARTS**

Left arm chair shown for parts and assembly

Brackets can be used to connect furniture together.