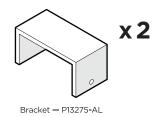

# **PARTS**

Left arm chair shown for parts and assembly

Brackets can be used to connect furniture together.

# **TOOLS**

4mm T-handle hex key (included)

Brackets can be used to connect furniture together.

# **PARTS**

1

4

5

Brackets can be used to connect furniture together.