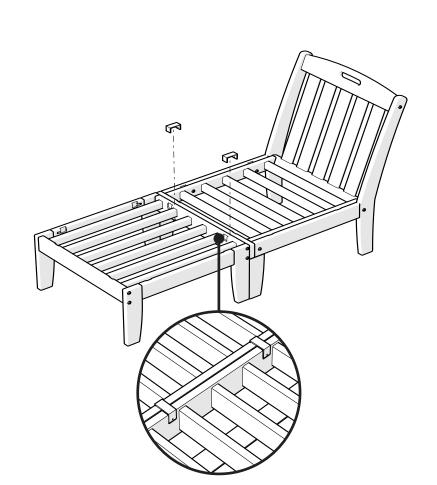

us on Facebook! facebook.com/trexfurniture

## Having Trouble?

If you have questions or concerns regarding assembly instructions or missing parts, please contact us at **(877) 907-TREX** (8739) or email support@trexfurniture.com

### Cleaning Tips

Keep your Trex Outdoor Furniture™ looking brand new:

#### For a quick clean:

Simply wipe down with soap and water.

#### For a deeper clean:

You'll need:

- » 1/3 bleach and 2/3 water solution
- » clean cloth
- » soft bristle brush

Wipe on solution with your cloth and let it sit on the lumber for a few minutes (this will not affect the color). Then, loosen any dirt and debris that may catch in surface grooves with a soft bristle brush; hose down to rinse.

trexfurniture.com

# **TOOLS**



4mm T-handle hex key (included)





















Brackets can be used to connect furniture together.







# **Assembly Instructions**



TX4514X
Yacht Club Modular
Corner Chair

### 20-Year Warranty

To view our full warranty, please visit trexfurniture.com/warranty

## Share your space

We love to see where our furniture ends up — snap a pic and share it with us on Facebook! facebook.com/trexfurniture

## Having Trouble?

If you have questions or concerns regarding assembly instructions or missing parts, please contact us at **(877) 907-TREX** (8739) or email support@trexfurniture.com

#### Cleaning Tips

Keep your Trex Outdoor Furniture™ looking brand new:

#### For a quick clean:

Simply wipe down with soap and water.

#### For a deeper clean:

You'll need:

- » 1/3 bleach and 2/3 water solution
- » clean cloth
- » soft bristle br