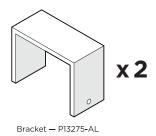

# **PARTS**

Left arm chair shown for parts and assembly

Brackets can be used to connect furniture together.