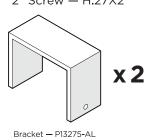

# **PARTS**

Left arm chair shown for parts and assembly

Brackets can be used to connect furniture together.