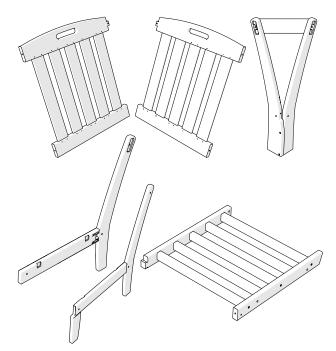

share it with us on Facebook! facebook.com/trexfurniture

## Having Trouble?

If you have questions or concerns regarding assembly instructions or missing parts, please contact us at **(877) 907-TREX** (8739) or email support@trexfurniture.com

#### Cleaning Tips

Keep your Trex Outdoor Furniture™ looking brand new:

#### For a quick clean:

Simply wipe down with soap and water.

#### For a deeper clean:

You'll need:

- » 1/3 bleach and 2/3 water solution
- » clean cloth
- » soft bristle brush

Wipe on solution with your cloth and let it sit on the lumber for a few minutes (this will not affect the color). Then, loosen any dirt and debris that may catch in surface grooves with a soft bristle brush; hose down to rinse.

trexfurniture.com





4mm T-handle hex key (included)

# **PARTS**







1











4



5



Brackets can be used to connect furniture together.