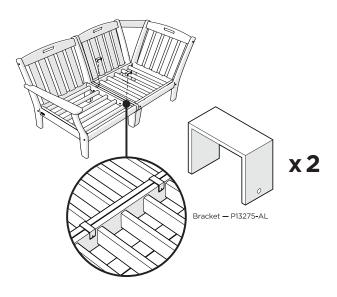

you have questions or concerns regarding assembly instructions or missing parts, please contact us at **(877) 907-TREX** (8739) or email support@trexfurniture.com

#### Cleaning Tips

Keep your Trex Outdoor Furniture™ looking brand new:

#### For a quick clean:

Simply wipe down with soap and water.

#### For a deeper clean:

You'll need:

- » 1/3 bleach and 2/3 water solution
- » clean cloth
- » soft bristle brush

Wipe on solution with your cloth and let it sit on the lumber for a few minutes (this will not affect the color). Then, loosen any dirt and debris that may catch in surface grooves with a soft bristle brush; hose down to rinse.

trexfurniture.com





4mm T-handle hex key (included)

# **PARTS**







1











4



5



Brackets can be used to connect furniture together.