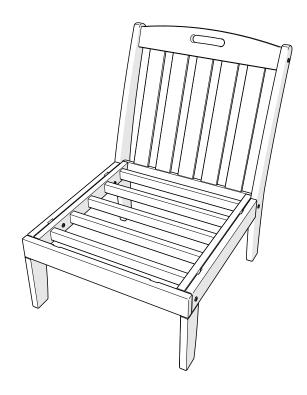

# **PARTS**

Left arm chair shown for parts and assembly

Brackets can be used to connect furniture together.