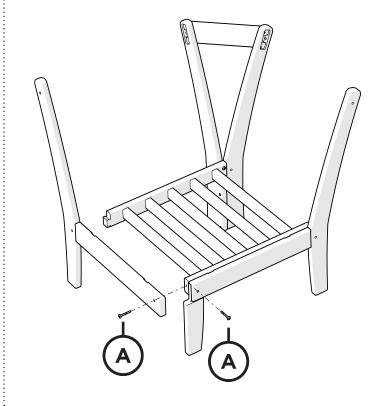

# **PARTS**

Left arm chair shown for parts and assembly

Brackets can be used to connect furniture together.