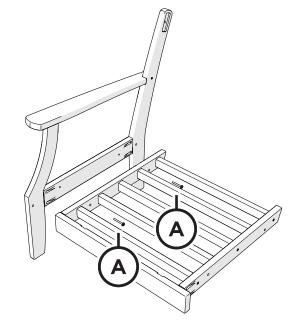

# **PARTS**

Left arm chair shown for parts and assembly

Brackets can be used to connect furniture together.