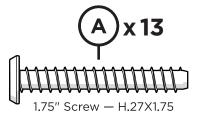

# **PARTS**

Left arm chair shown for parts and assembly

Brackets can be used to connect furniture together.