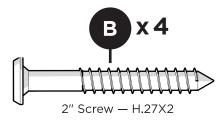

# **TOOLS**

4mm T-handle hex key (included)

# **PARTS**

Left arm chair shown for parts and assembly

Brackets can be used to connect furniture together.