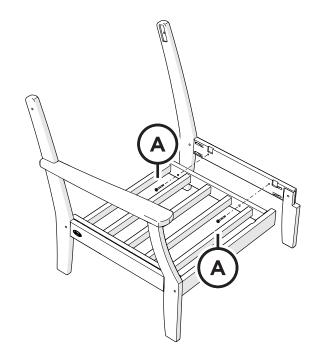

# **PARTS**

Left arm chair shown for parts and assembly

Brackets can be used to connect furniture together.