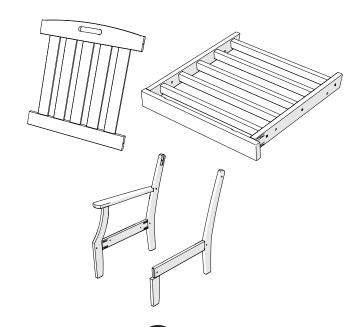

# **PARTS**

Left arm chair shown for parts and assembly

Brackets can be used to connect furniture together.