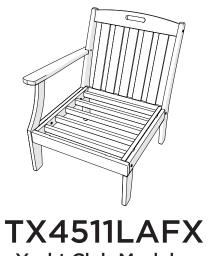

# **Assembly Instructions**



Yacht Club Modular Left Arm Chair



### 20-Year Warranty

To view our full warranty, please visit trexfurniture.com/warranty

### Share your space

We love to see where our furniture ends up — snap a pic and share it with us on Facebook! facebook.com/trexfurniture

## Having Trouble?

If you have questions or concerns regarding assembly instructions or missing parts, please contact us at **(877) 907-TREX** (8739) or email support@trexfurniture.com

### Cleaning Tips

Keep your Trex Outdoor Furniture™ looking brand new:

#### For a quick clean:

Simply wipe down with soap and water.

#### For a deeper clean:

You'll need:

- » 1/3 bleach and 2/3 water solution
- » clean cloth
- » soft bristle brush

Wipe on solution with your cloth and let it sit on the lumber for a few minutes (this wil