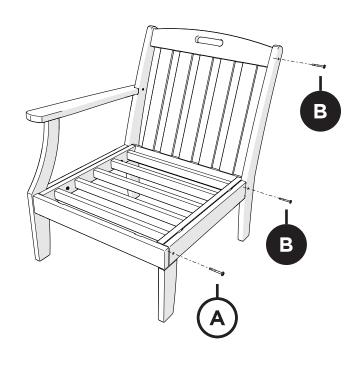

# **PARTS**

Left arm chair shown for parts and assembly

Brackets can be used to connect furniture together.