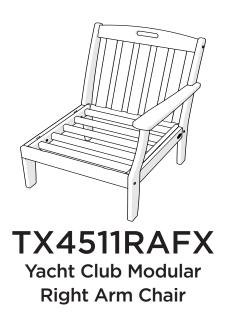

# **Assembly Instructions**



Yacht Club Modular Left Arm Chair



### 20-Year Warranty

To view our full warranty, please visit trexfurniture.com/warranty

### Share your space

We love to see where our furniture ends up — snap a pic and share it with us on Facebook! facebook.com/trexfurniture

## Having Trouble?

If you have questions or concerns regarding assembly instructions or missing parts, please contact us at **(877) 907-TREX** (8739) or email support@trexfurniture.com

### Cleaning Tips

Keep your Trex Outdoor Furniture™ looking brand new:

#### For a quick clean:

Simply wipe down with soap and water.

#### For a deeper clean:

You'll need:

- » 1/3 bleach and 2/3 water solution
- » clean cloth
- » soft bristle brush

Wipe on solution with your cloth and let it sit on the lumber for a few minutes (this will not affect the color). Then, loosen