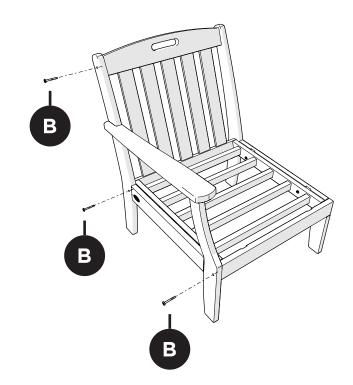

# **TOOLS**

4mm T-handle hex key (included)

Brackets can be used to connect furniture together.