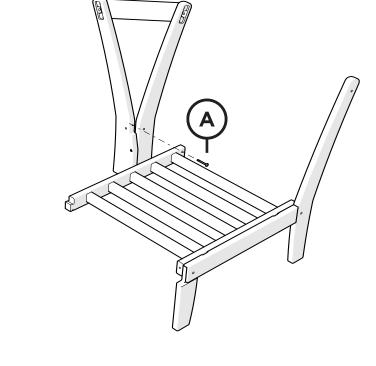

# **PARTS**

Left arm chair shown for parts and assembly

Brackets can be used to connect furniture together.