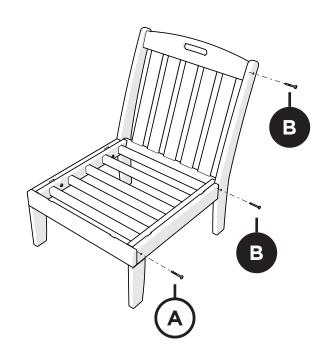

# **TOOLS**

4mm T-handle hex key (included)

Brackets can be used to connect furniture together.