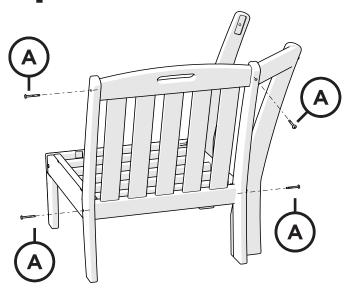

# **TOOLS**

4mm T-handle hex key (included)

Brackets can be used to connect furniture together.