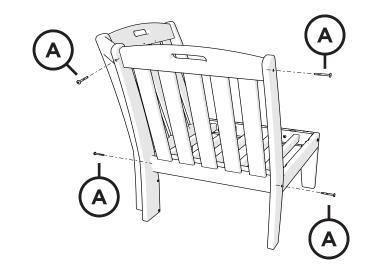

ok! facebook.com/trexfurniture

## Having Trouble?

If you have questions or concerns regarding assembly instructions or missing parts, please contact us at **(877) 907-TREX** (8739) or email support@trexfurniture.com

#### Cleaning Tips

Keep your Trex Outdoor Furniture™ looking brand new:

#### For a quick clean:

Simply wipe down with soap and water.

#### For a deeper clean:

You'll need:

- » 1/3 bleach and 2/3 water solution
- » clean cloth
- » soft bristle brush

Wipe on solution with your cloth and let it sit on the lumber for a few minutes (this will not affect the color). Then, loosen any dirt and debris that may catch in surface grooves with a soft bristle brush; hose down to rinse.

trexfurniture.com





4mm T-handle hex key (included)

# **PARTS**







1











4



5



Brackets can be used to connect furniture together.