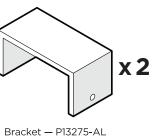

# **PARTS**

Left arm chair shown for parts and assembly

Brackets can be used to connect furniture together.