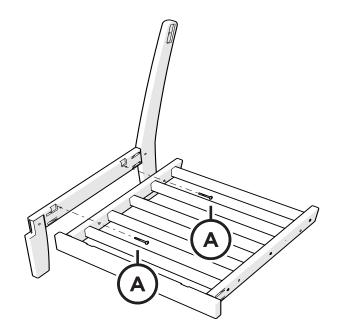

# **PARTS**

Left arm chair shown for parts and assembly

Brackets can be used to connect furniture together.