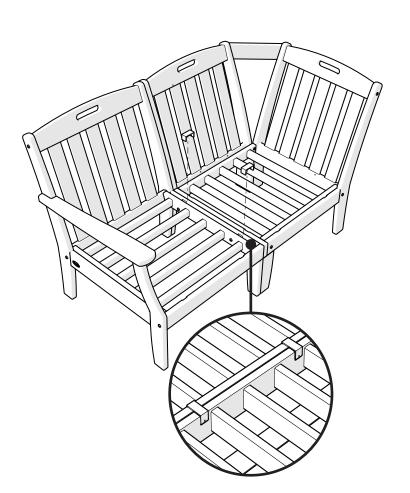

have questions or concerns regarding assembly instructions or missing parts, please contact us at **(877) 907-TREX** (8739) or email support@trexfurniture.com

### Cleaning Tips

Keep your Trex Outdoor Furniture™ looking brand new:

#### For a quick clean:

Simply wipe down with soap and water.

#### For a deeper clean:

You'll need:

- » 1/3 bleach and 2/3 water solution
- » clean cloth
- » soft bristle brush

Wipe on solution with your cloth and let it sit on the lumber for a few minutes (this will not affect the color). Then, loosen any dirt and debris that may catch in surface grooves with a soft bristle brush; hose down to rinse.

trexfurniture.com

01/29/2021

# **TOOLS**



4mm T-handle hex key (included)

# **PARTS**











Left arm chair shown for parts and assembly











Brackets can be used to connect furniture together.







# **Assembly Instructions**



TX4511CX
Yacht Club Modular
Armless Chair

### 20-Year Warranty

To view our full warranty, please visit trexfurniture.com/warranty

### Share your space .....

We love to see where our furniture ends up — snap a pic and share it with us on Facebook! facebook.com/trexfurniture

## Having Trouble?

If you have questions or concerns regarding assembly instructions or missing parts, please contact us at **(877) 907-TREX** (8739) or email support@trexfurniture.com

### Cleaning Tips

Keep your Trex Outdoor Furniture™ looking brand new:

#### For a quick clean:

Simply wipe down with soap and water.

#### For a deeper clean:

You'll need:

- » 1/3 bleach and 2/3 water solution
- » clean cloth
- » soft br