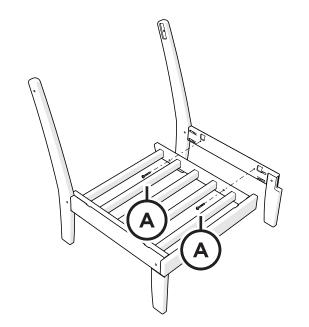

# **PARTS**

Left arm chair shown for parts and assembly

Brackets can be used to connect furniture together.