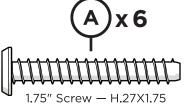

# **TOOLS**

4mm T-handle hex key (included)

# **PARTS**

Left arm chair shown for parts and assembly

Brackets can be used to connect furniture together.