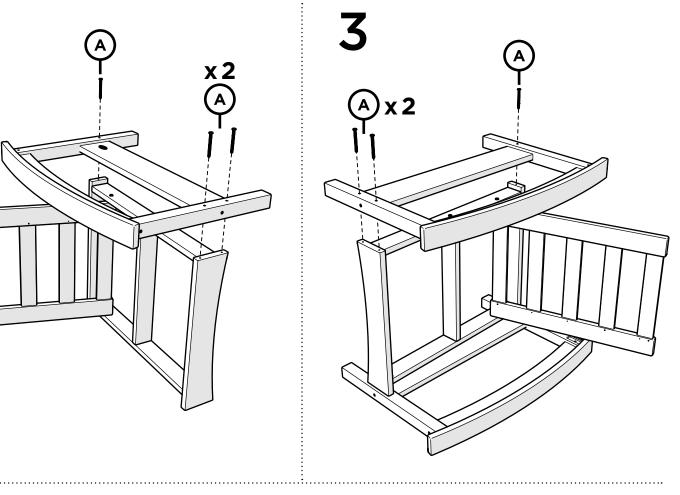

ic and share it with us on Facebook! facebook.com/trexfurniture

# Having Trouble?

If you have questions or concerns regarding assembly instructions or missing parts, please contact us at **(877) 907-TREX** (8739) or email **support@trexfurniture.com** 

TXC23 Rockport Club Chair

## Cleaning Tips

Keep your Trex Outdoor Furniture™ looking brand new:

#### For a quick clean:

Simply wipe down with soap and water.

#### For a deeper clean:

You'll need:

- »  $^{1\!\!/_3}$  bleach and  $^{2\!\!/_3}$  water solution
- » clean cloth
- » soft bristle brush

Wipe on solution with your cloth and let it sit on the lumber for a few minutes (this will not affect the color). Then, loosen any dirt and debris that may catch in surface grooves with a soft bristle brush; hose down to rinse.