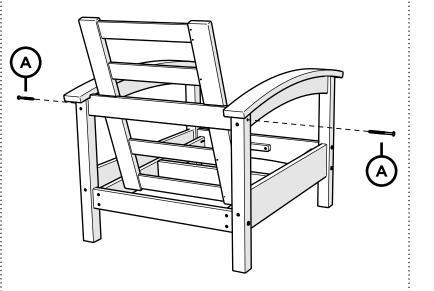

a pic and share it with us on Facebook! facebook.com/trexfurniture

# Having Trouble?

If you have questions or concerns regarding assembly instructions or missing parts, please contact us at **(877) 907-TREX** (8739) or email **support@trexfurniture.com** 

TXC23 Rockport Club Chair

## Cleaning Tips

Keep your Trex Outdoor Furniture™ looking brand new:

#### For a quick clean:

Simply wipe down with soap and water.

#### For a deeper clean:

You'll need:

- »  $^{1\!\!/_3}$  bleach and  $^{2\!\!/_3}$  water solution
- » clean cloth
- » soft bristle brush

Wipe on solution with your cloth and let it sit on the lumber for a few minutes (this will not affect the color). Then, loosen any dirt and debris that may catch in surface grooves with a soft bristle brush; hose down to rinse.