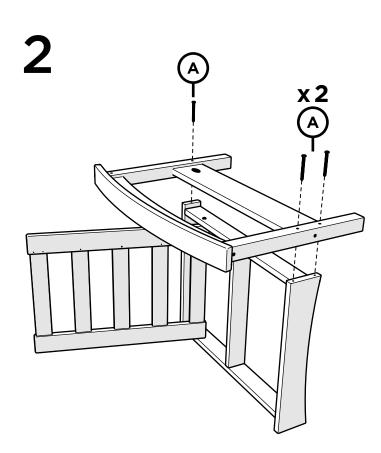

ap a pic and share it with us on Facebook! facebook.com/trexfurniture

# Having Trouble?

If you have questions or concerns regarding assembly instructions or missing parts, please contact us at **(877) 907-TREX** (8739) or email **support@trexfurniture.com** 

TXC23 Rockport Club Chair

## Cleaning Tips

Keep your Trex Outdoor Furniture™ looking brand new:

#### For a quick clean:

Simply wipe down with soap and water.

#### For a deeper clean:

You'll need:

- »  $^{1\!\!/_3}$  bleach and  $^{2\!\!/_3}$  water solution
- » clean cloth
- » soft bristle brush

Wipe on solution with your cloth and let it sit on the lumber for a few minutes (this will not affect the color). Then, loosen any dirt and debris that may catch in surface grooves with a soft bristle brush; hose down to rinse.