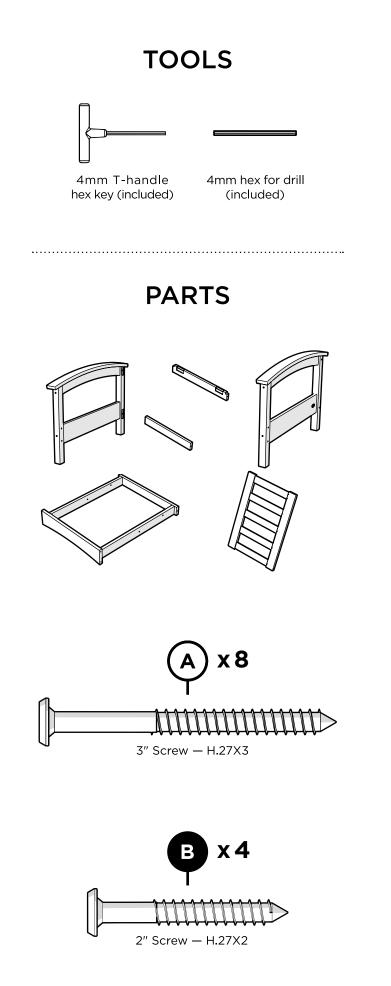

— snap a pic and share it with us on Facebook! facebook.com/trexfurniture

# Having Trouble?

If you have questions or concerns regarding assembly instructions or missing parts, please contact us at **(877) 907-TREX** (8739) or email **support@trexfurniture.com** 

TXC23 Rockport Club Chair

## Cleaning Tips

Keep your Trex Outdoor Furniture™ looking brand new:

#### For a quick clean:

Simply wipe down with soap and water.

#### For a deeper clean:

You'll need:

- »  $^{1\!\!/_3}$  bleach and  $^{2\!\!/_3}$  water solution
- » clean cloth
- » soft bristle brush

Wipe on solution with your cloth and let it sit on the lumber for a few minutes (this will not affect the color). Then, loosen any dirt and debris that may catch in surface grooves with a soft bristle brush; hose down to rinse.