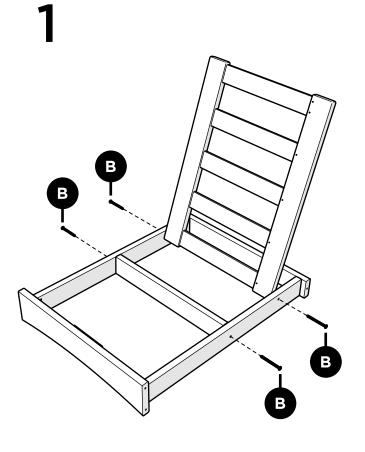

snap a pic and share it with us on Facebook! facebook.com/trexfurniture

# Having Trouble?

If you have questions or concerns regarding assembly instructions or missing parts, please contact us at **(877) 907-TREX** (8739) or email **support@trexfurniture.com** 

TXC23 Rockport Club Chair

## Cleaning Tips

Keep your Trex Outdoor Furniture™ looking brand new:

#### For a quick clean:

Simply wipe down with soap and water.

#### For a deeper clean:

You'll need:

- »  $^{1\!\!/_3}$  bleach and  $^{2\!\!/_3}$  water solution
- » clean cloth
- » soft bristle brush

Wipe on solution with your cloth and let it sit on the lumber for a few minutes (this will not affect the color). Then, loosen any dirt and debris that may catch in surface grooves with a soft bristle brush; hose down to rinse.