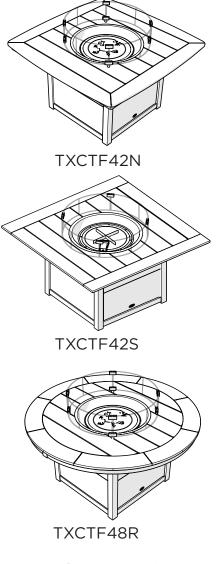

# Assembly Instructions



# TXCTF42N, TXCTF42S, TXCTF48R

#### 20-Year Warranty

To view our full warranty, please visit trexfurniture.com/warranty

### Share your space

We love to see where our furniture ends up — snap a pic and share it with us on Facebook! facebook.com/trexfurniture

## Having Trouble?

If you have questions or concerns regarding assembly instructions or missing parts, please contact us at **(877) 907-TREX** (8739) or email **support@trexfurniture.com** 

## Cleaning Tips

Keep your Trex Outdoor Furniture™ looking brand new:

#### For a quick clean:

Simply wipe down with soap and water.

#### For a deeper clean:

You'll need:

- »  $^{1\!\!/_3}$  bleach and  $^{2\!\!/_3}$  water solution
- » clean cloth
- » soft bristle brush

Wipe on solution with your cloth and let it sit on the lumber for