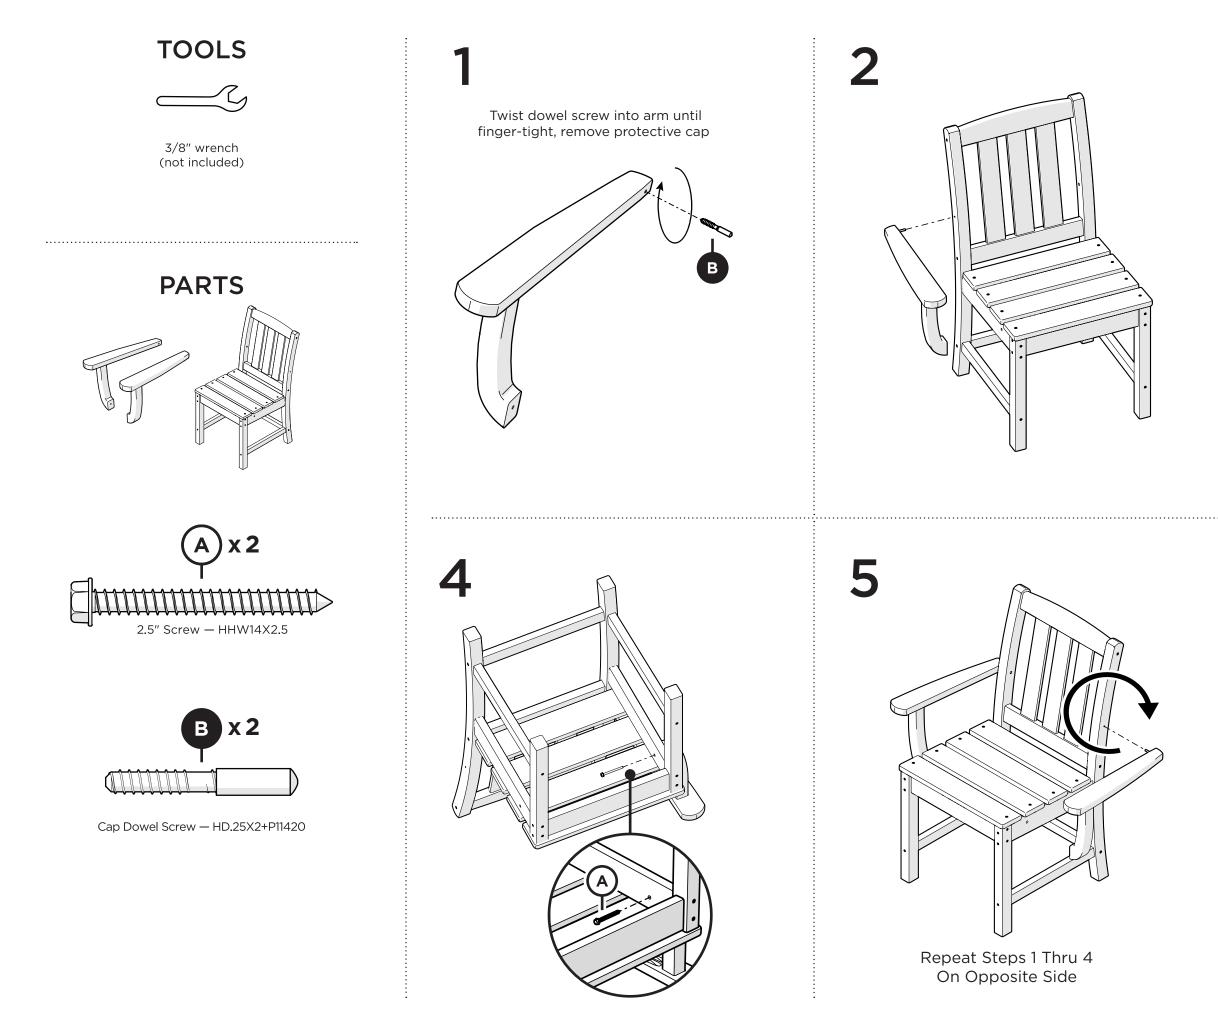

r furniture ends up — snap a pic and share it with us on Facebook! facebook.com/trexfurniture

### Having Trouble?

If you have questions or concerns regarding assembly instructions or missing parts, please contact us at **(877) 907-TREX** (8739) or email **support@trexfurniture.com** 

### Cleaning Tips

Keep your Trex Outdoor Furniture™ looking brand new:

#### For a quick clean:

Simply wipe down with soap and water.

#### For a deeper clean:

You'll need:

- »  $^{1\!\!/}_{3}$  bleach and  $^{2\!\!/}_{3}$  water solution
- » clean cloth
- » soft bristle brush

Wipe on solution with your cloth and let it sit on the lumber for a few minutes (this will not affect the color). Then, loosen any dirt and debris that may catch in surface grooves with a soft bristle brush; hose down to rinse.