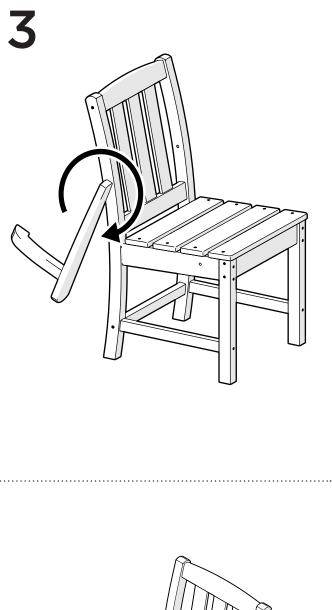

furniture ends up — snap a pic and share it with us on Facebook! facebook.com/trexfurniture

### Having Trouble?

If you have questions or concerns regarding assembly instructions or missing parts, please contact us at **(877) 907-TREX** (8739) or email **support@trexfurniture.com** 

### Cleaning Tips

Keep your Trex Outdoor Furniture™ looking brand new:

#### For a quick clean:

Simply wipe down with soap and water.

#### For a deeper clean:

You'll need:

- »  $^{1\!\!/}_{3}$  bleach and  $^{2\!\!/}_{3}$  water solution
- » clean cloth
- » soft bristle brush

Wipe on solution with your cloth and let it sit on the lumber for a few minutes (this will not affect the color). Then, loosen any dirt and debris that may catch in surface grooves with a soft bristle brush; hose down to rinse.