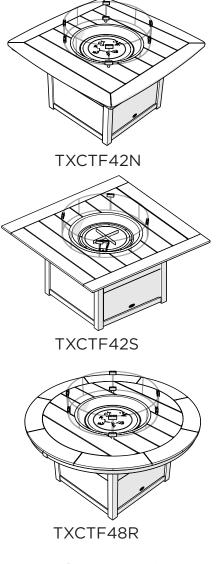

## Assembly Instructions



## TXCTF42N, TXCTF42S, TXCTF48R

### 20-Year Warranty

To view our full warranty, please visit trexfurniture.com/warranty

### Share your space

We love to see where our furniture ends up — snap a pic and share it with us on Facebook! facebook.com/trexfurniture

## Having Trouble?

If you have questions or concerns regarding assembly instructions or missing parts, please contact us at **(877) 907-TREX** (8739) or email **support@trexfurniture.com** 

## Cleaning Tips

Keep your Trex Outdoor Furniture™ looking brand new:

#### For a quick clean:

Simply wipe down with soap and water.

#### For a deeper clean:

You'll need:

- »  $^{1\!\!/_3}$  bleach and  $^{2\!\!/_3}$  water solution
- » clean cloth
- » soft bristle brush

Wipe on solution with your cloth and let it sit on the lumber for