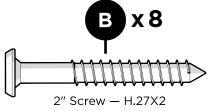

with a soft bristle brush; hose down to rinse.

trexfurniture.com

Prior to assembly, sort boxes and verify required sections are accounted for.

### **SOFA**

#### TXC71 — Rockport Club Sofa



#### **Required Sections:**

Items are shipped in multiple boxes

- TXC47
- CLC23C
- XUF0015 x3

### SETTEE

#### TXC47 — Rockport Club Settee



#### **Required Sections:**

Items are shipped in multiple boxes

- TXC47
- XUF0015 x2



# **SOFA ASSEMBLY**

Rockport Club Sofa (TXC71) Shown



4mm T-handle hex key (included)

4mm hex for drill (included)

# **PARTS**









.81" Screw — H.27x.81



Repeat this step for (3) sections

















# **SOFA ASSEMBLY**

Rockport Club Sette (TXC47) Shown

# **TOOLS**



4mm T-handle hex key (included)

4mm hex for drill (included)

# **PARTS**











.81" Screw — H.27x.81



Repeat this step for (2) sections









# **Trex** Outdoor Furniture