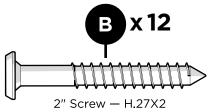

# **PARTS**

.81" Screw — H.27x.81

Repeat this step for (3) sections

# **PARTS**

.81" Screw — H.27x.81

Repeat this step for (2) sections