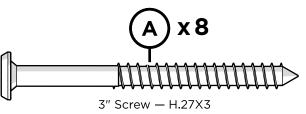

ter solution
- » clean cloth
- » soft bristle brush

Wipe on solution with your cloth and let it sit on the lumber for a few minutes (this will not affect the color). Then, loosen any dirt and debris that may catch in surface grooves with a soft bristle brush; hose down to rinse.

trexfurniture.com

Prior to assembly, sort boxes and verify required sections are accounted for.

### **SOFA**

#### TXC71 — Rockport Club Sofa



#### **Required Sections:**

Items are shipped in multiple boxes

- TXC47
- CLC23C
- XUF0015 x3

### SETTEE

#### TXC47 — Rockport Club Settee



#### **Required Sections:**

Items are shipped in multiple boxes

- TXC47
- XUF0015 x2



# **SOFA ASSEMBLY**

Rockport Club Sofa (TXC71) Shown



4mm T-handle hex key (included)

4mm hex for drill (included)

# **PARTS**









.81" Screw — H.27x.81



Repeat this step for (3) sections

















# **SOFA ASSEMBLY**

Rockport Club Sette (TXC47) Shown

# **TOOLS**



4mm T-handle hex key (included)

4mm hex for drill (included)

# **PARTS**











.81" Screw — H.27x.81



Repeat this step for (2) sections









# **Trex** Outdoor Furniture