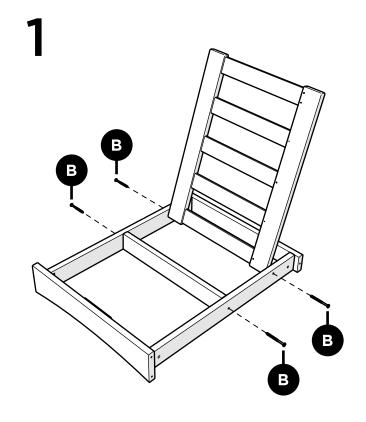

# **SOFA ASSEMBLY**

Rockport Club Sofa (TXC71) Shown

4mm T-handle hex key (included)

4mm hex for drill (included)

# **PARTS**

.81" Screw — H.27x.81

Repeat this step for (3) sections