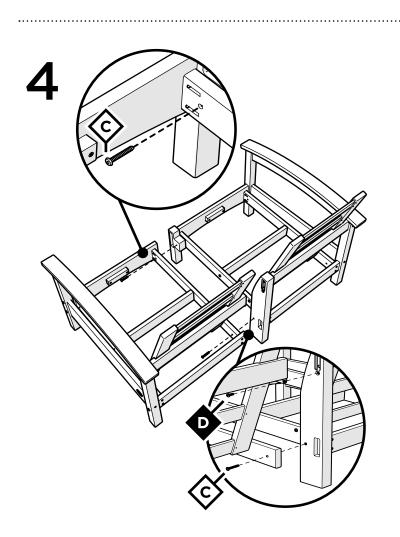

# **SOFA ASSEMBLY**

Rockport Club Sofa (TXC71) Shown

4mm T-handle hex key (included)

4mm hex for drill (included)

# **PARTS**

.81" Screw — H.27x.81

Repeat this step for (3) sections