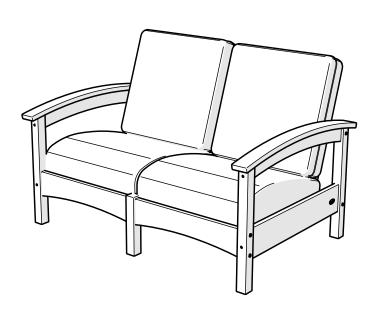

r to assembly, sort boxes and verify required sections are accounted for.

### **SOFA**

#### TXC71 — Rockport Club Sofa



#### **Required Sections:**

Items are shipped in multiple boxes

- TXC47
- CLC23C
- XUF0015 x3

### SETTEE

#### TXC47 — Rockport Club Settee



#### **Required Sections:**

Items are shipped in multiple boxes

- TXC47
- XUF0015 x2



# **SOFA ASSEMBLY**

Rockport Club Sofa (TXC71) Shown



4mm T-handle hex key (included)

4mm hex for drill (included)

# **PARTS**









.81" Screw — H.27x.81



Repeat this step for (3) sections

















# **SOFA ASSEMBLY**

Rockport Club Sette (TXC47) Shown

# **TOOLS**



4mm T-handle hex key (included)

4mm hex for drill (included)

# **PARTS**











.81" Screw — H.27x.81



Repeat this step for (2) sections









# **Trex** Outdoor Furniture