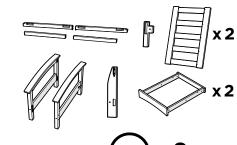

#### **Required Sections:**

Items are shipped in multiple boxes

- TXC47
- CLC23C
- XUF0015 x3

#### **Required Sections:**

Items are shipped in multiple boxes

- TXC47
- XUF0015 x2