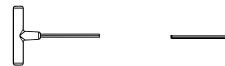

# **SOFA ASSEMBLY**

Rockport Club Sofa (TXC71) Shown

4mm T-handle hex key (included)

4mm hex for drill (included)

# **TOOLS**

4mm T-handle hex key (included)

4mm hex for drill (included)