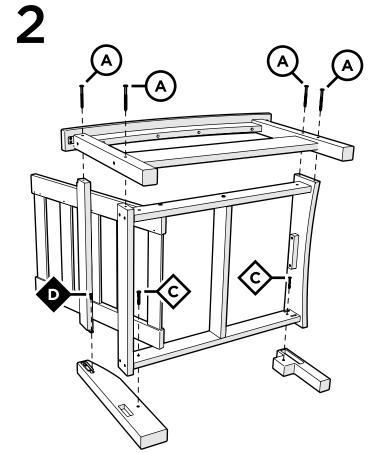

# **PARTS**

.81" Screw — H.27x.81

Repeat this step for (3) sections

# **PARTS**

.81" Screw — H.27x.81

Repeat this step for (2) sections