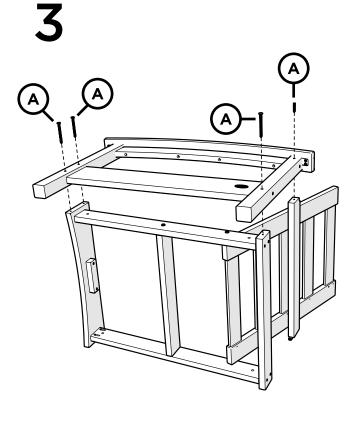

# **SOFA ASSEMBLY**

Rockport Club Sofa (TXC71) Shown

4mm T-handle hex key (included)

4mm hex for drill (included)

# **PARTS**

.81" Screw — H.27x.81

Repeat this step for (3) sections