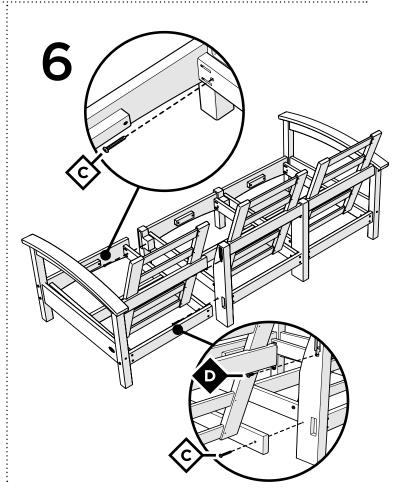

# **SOFA ASSEMBLY**

Rockport Club Sofa (TXC71) Shown

4mm T-handle hex key (included)

4mm hex for drill (included)

# **PARTS**

.81" Screw — H.27x.81

Repeat this step for (3) sections