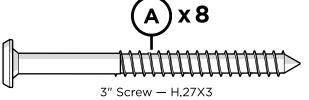

es with a soft bristle brush; hose down to rinse.

trexfurniture.com

Prior to assembly, sort boxes and verify required sections are accounted for.

### **SOFA**

#### TXC71 — Rockport Club Sofa



#### **Required Sections:**

Items are shipped in multiple boxes

- TXC47
- CLC23C
- XUF0015 x3

### SETTEE

#### TXC47 — Rockport Club Settee



#### **Required Sections:**

Items are shipped in multiple boxes

- TXC47
- XUF0015 x2



# **SOFA ASSEMBLY**

Rockport Club Sofa (TXC71) Shown



4mm T-handle hex key (included)

4mm hex for drill (included)

# **PARTS**









.81" Screw — H.27x.81



Repeat this step for (3) sections

















# **SOFA ASSEMBLY**

Rockport Club Sette (TXC47) Shown

# **TOOLS**



4mm T-handle hex key (included)

4mm hex for drill (included)

# **PARTS**











.81" Screw — H.27x.81



Repeat this step for (2) sections









# **Trex** Outdoor Furniture