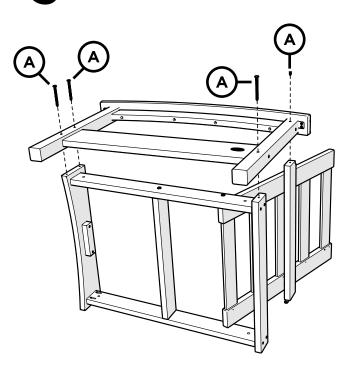

# **SOFA ASSEMBLY**

Rockport Club Sette (TXC47) Shown

# **PARTS**

.81" Screw — H.27x.81

Repeat this step for (2) sections