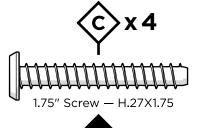

ith a soft bristle brush; hose down to rinse.

trexfurniture.com

Prior to assembly, sort boxes and verify required sections are accounted for.

### **SOFA**

#### TXC71 — Rockport Club Sofa



#### **Required Sections:**

Items are shipped in multiple boxes

- TXC47
- CLC23C
- XUF0015 x3

### SETTEE

#### TXC47 — Rockport Club Settee



#### **Required Sections:**

Items are shipped in multiple boxes

- TXC47
- XUF0015 x2



# **SOFA ASSEMBLY**

Rockport Club Sofa (TXC71) Shown



4mm T-handle hex key (included)

4mm hex for drill (included)

# **PARTS**









.81" Screw — H.27x.81



Repeat this step for (3) sections

















# **SOFA ASSEMBLY**

Rockport Club Sette (TXC47) Shown

# **TOOLS**



4mm T-handle hex key (included)

4mm hex for drill (included)

# **PARTS**











.81" Screw — H.27x.81



Repeat this step for (2) sections









# **Trex** Outdoor Furniture