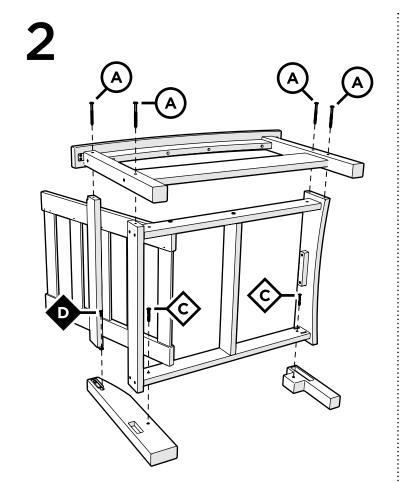

# **SOFA ASSEMBLY**

Rockport Club Sofa (TXC71) Shown

4mm T-handle hex key (included)

4mm hex for drill (included)

# **PARTS**

.81" Screw — H.27x.81

Repeat this step for (3) sections