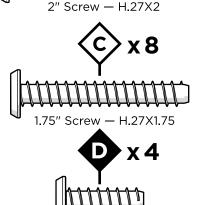

# **PARTS**

.81" Screw — H.27x.81

Repeat this step for (3) sections

# **PARTS**

.81" Screw — H.27x.81

Repeat this step for (2) sections