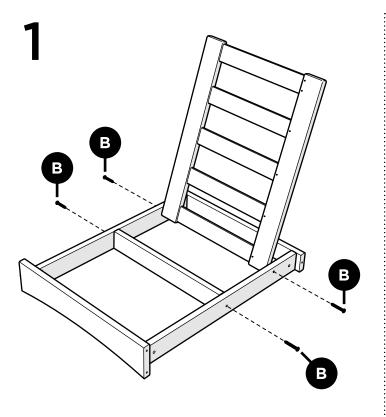

# **SOFA ASSEMBLY**

Rockport Club Sofa (TXC71) Shown

4mm T-handle hex key (included)

4mm hex for drill (included)

# **PARTS**

.81" Screw — H.27x.81

Repeat this step for (3) sections