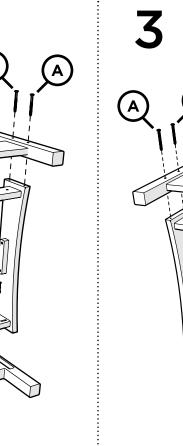

# **SOFA ASSEMBLY**

Rockport Club Sofa (TXC71) Shown

4mm T-handle hex key (included)

4mm hex for drill (included)

# **PARTS**

.81" Screw — H.27x.81

Repeat this step for (3) sections