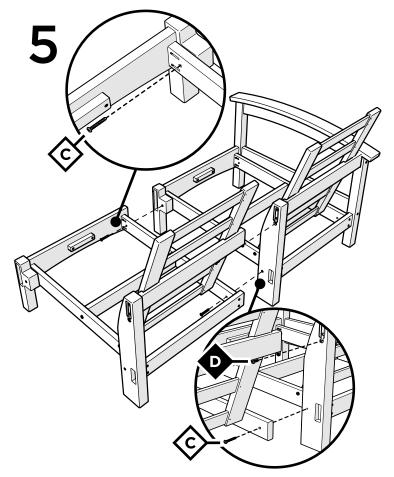

# **SOFA ASSEMBLY**

Rockport Club Sette (TXC47) Shown

# **PARTS**

.81" Screw — H.27x.81

Repeat this step for (2) sections