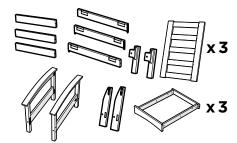

trexfurniture.com

Prior to assembly, sort boxes and verify required sections are accounted for.

#### **Required Sections:**

Items are shipped in multiple boxes

- TXC47
- CLC23C
- XUF0015 x3

# **PARTS**

.81" Screw — H.27x.81

Repeat this step for (3) sections