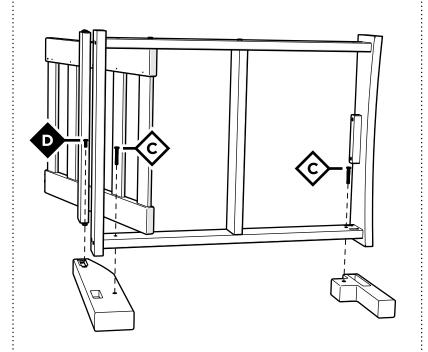

# **SOFA ASSEMBLY**

Rockport Club Sette (TXC47) Shown

# **PARTS**

.81" Screw — H.27x.81

Repeat this step for (2) sections