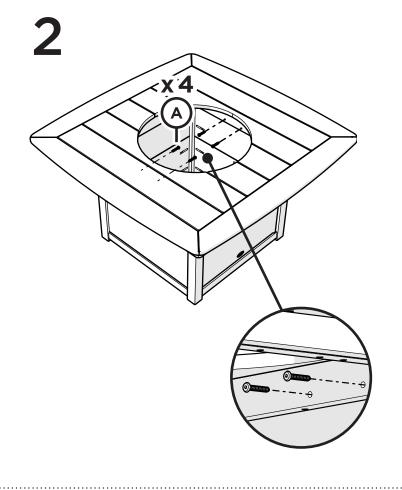

## **PARTS**

**Note:** Line up top screw holes with base screw holes

See Glass Guard-20-R manual for assembly instructions

Protect with included cover when not in use. Before covering, allow sufficient time for the unit to cool after use.