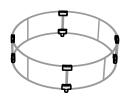

### **TOOLS**

4mm T-handle hex key (included)

## **PARTS**

**Note:** Line up top screw holes with base screw holes

See Glass Guard-20-R manual for assembly instructions

Protect with included cover when not in use. Before covering, allow sufficient time for the unit to cool after use.