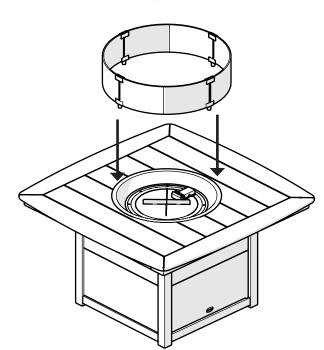

## **Assembly Instructions**

TXCTF42N

TXCTF42S

TXCTF42N, TXCTF42S, TXCTF48R Fire Pit Table

20-Year Warranty

To view our full warranty, please visit trexfurniture.com/warranty

Share your space .....

We love to see where our furniture ends up — snap a pic and share it with us on Facebook! facebook.com/trexfurniture

### **TOOLS**

4mm T-handle hex key (included)

## **PARTS**

**Note:** Line up top screw holes with base screw holes

See Glass Guard-20-R manual for assembly instructions

Protect with included cover when not in use. Before covering, allow sufficient time for the unit to cool after use.