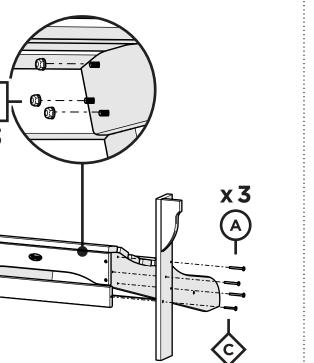

ave questions or concerns regarding assembly instructions or missing parts, please contact us at **(877) 907-TREX** (8739) or email support@trexfurniture.com

### Cleaning Tips

Keep your Trex Outdoor Furniture™ looking brand new:

#### For a quick clean:

Simply wipe down with soap and water.

#### For a deeper clean:

You'll need:

- » 1/3 bleach and 2/3 water solution
- » clean cloth
- » soft bristle brush

Wipe on solution with your cloth and let it sit on the lumber for a few minutes (this will not affect the color). Then, loosen any dirt and debris that may catch in surface grooves with a soft bristle brush; hose down to rinse.

trexfurniture.com

# **TOOLS**







7/16" wrench (not included)















Flange Nylon Lock Nut HN.25-20FN

Something missing? Call (833) 665-6300



















## **Assembly Instructions**



TXCTF42N



TXCTF42S



TXCTF42N, TXCTF42S, TXCTF48R Fire Pit Table

20-Year Warranty

To view our full warranty, please visit trexfurniture.com/warranty

Share your space .....

We love to see where our furniture ends up — snap a pic and share it with us on Facebook! facebook.com/trexfurniture

## Having Trouble?

If you have questions or concerns regarding assembly instructions or missing parts, please contact us at **(877) 907-TREX** (8739) or email support@trexfurniture.com

Cleaning Tips

Keep your Trex Outdoor Furniture™ looking brand new:

For a quick clean:

Simply wipe down with soap and water.

For a deeper clean:

You'll need:

- » 1/3 bleach and 2/3 water solution
- » clean cloth
- » soft bristle brush

Wipe on solution with your