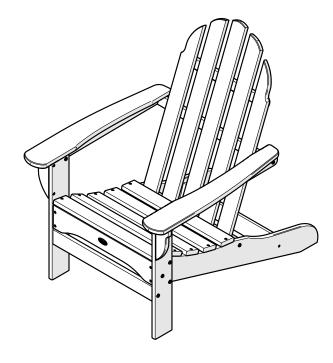

## **Assembly Instructions**



TXAD4031
Cape Cod
Adirondack Chair

### 20-Year Warranty

To view our full warranty, please visit trexfurniture.com/warranty

### Share your space .....

We love to see where our furniture ends up — snap a pic and share it with us on Facebook! facebook.com/trexfurniture

### Having Trouble?

If you have questions or concerns regarding assembly instructions or missing parts, please contact us at **(877) 907-TREX** (8739) or email support@trexfurniture.com

### Cleaning Tips

Keep your Trex Outdoor Furniture™ looking brand new:

#### For a quick clean:

Simply wipe down with soap and water.

#### For a deeper clean:

You'll need:

- » 1/3 bleach and 2/3 water solution
- » clean cloth
- » soft bristle brush

Wipe on solution with your cloth and let it sit on the lumber for a few minutes (th