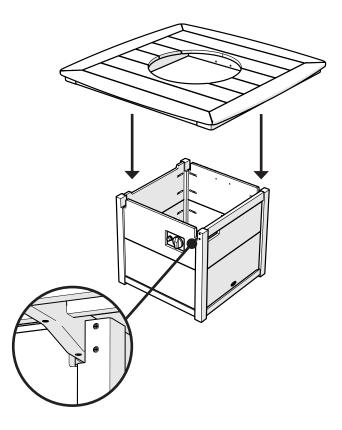

## **PARTS**

**Note:** Line up top screw holes with base screw holes

See Glass Guard-20-R manual for assembly instructions

Protect with included cover when not in use. Before covering, allow sufficient time for the unit to cool after use.