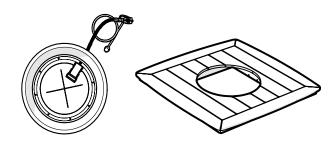

# **TOOLS**

7/16" wrench (not included)

Flange Nylon Lock Nut HN.25-20FN

Something missing? Call (833) 665-6300

## **PARTS**

**Note:** Line up top screw holes with base screw holes

See Glass Guard-20-R manual for assembly instructions

Protect with included cover when not in use. Before covering, allow sufficient time for the unit to cool after use.