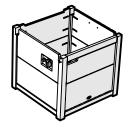

### **TOOLS**

4mm T-handle hex key (included)

## **PARTS**

**Note:** Line up top screw holes with base screw holes

See Glass Guard-20-R manual for assembly instructions

Protect with included cover when not in use. Before covering, allow sufficient time for the unit to cool after use.