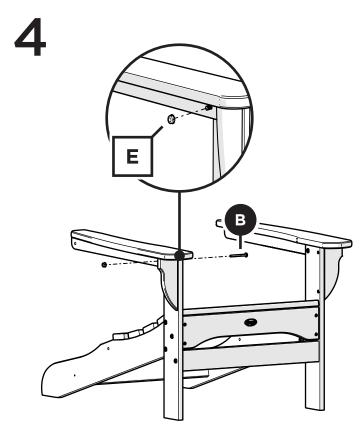

e questions or concerns regarding assembly instructions or missing parts, please contact us at **(877) 907-TREX** (8739) or email support@trexfurniture.com

### Cleaning Tips

Keep your Trex Outdoor Furniture™ looking brand new:

#### For a quick clean:

Simply wipe down with soap and water.

#### For a deeper clean:

You'll need:

- » 1/3 bleach and 2/3 water solution
- » clean cloth
- » soft bristle brush

Wipe on solution with your cloth and let it sit on the lumber for a few minutes (this will not affect the color). Then, loosen any dirt and debris that may catch in surface grooves with a soft bristle brush; hose down to rinse.

trexfurniture.com

# **TOOLS**







7/16" wrench (not included)















Flange Nylon Lock Nut HN.25-20FN

Something missing? Call (833) 665-6300



















## **Assembly Instructions**



TXCTF42N



TXCTF42S



TXCTF42N, TXCTF42S, TXCTF48R Fire Pit Table

20-Year Warranty

To view our full warranty, please visit trexfurniture.com/warranty

Share your space .....

We love to see where our furniture ends up — snap a pic and share it with us on Facebook! facebook.com/trexfurniture

## Having Trouble?

If you have questions or concerns regarding assembly instructions or missing parts, please contact us at **(877) 907-TREX** (8739) or email support@trexfurniture.com

Cleaning Tips

Keep your Trex Outdoor Furniture™ looking brand new:

For a quick clean:

Simply wipe down with soap and water.

For a deeper clean:

You'll need:

- » 1/3 bleach and 2/3 water solution
- » clean cloth
- » soft bristle brush

Wipe on solution with your cl