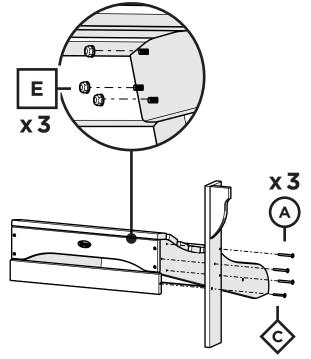

## **PARTS**

**Note:** Line up top screw holes with base screw holes

See Glass Guard-20-R manual for assembly instructions

Protect with included cover when not in use. Before covering, allow sufficient time for the unit to cool after use.