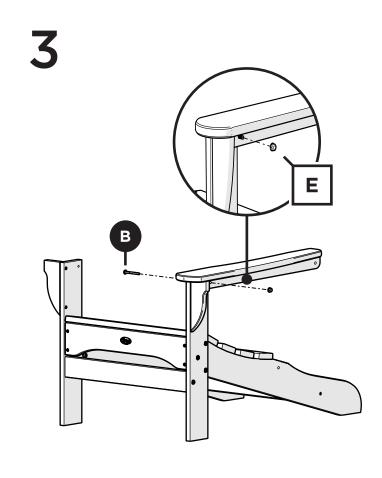

estions or concerns regarding assembly instructions or missing parts, please contact us at **(877) 907-TREX** (8739) or email support@trexfurniture.com

### Cleaning Tips

Keep your Trex Outdoor Furniture™ looking brand new:

#### For a quick clean:

Simply wipe down with soap and water.

#### For a deeper clean:

You'll need:

- » 1/3 bleach and 2/3 water solution
- » clean cloth
- » soft bristle brush

Wipe on solution with your cloth and let it sit on the lumber for a few minutes (this will not affect the color). Then, loosen any dirt and debris that may catch in surface grooves with a soft bristle brush; hose down to rinse.

trexfurniture.com

# **TOOLS**







7/16" wrench (not included)















Flange Nylon Lock Nut HN.25-20FN

Something missing? Call (833) 665-6300



















## **Assembly Instructions**



TXCTF42N



TXCTF42S



TXCTF42N, TXCTF42S, TXCTF48R Fire Pit Table

20-Year Warranty

To view our full warranty, please visit trexfurniture.com/warranty

Share your space .....

We love to see where our furniture ends up — snap a pic and share it with us on Facebook! facebook.com/trexfurniture

## Having Trouble?

If you have questions or concerns regarding assembly instructions or missing parts, please contact us at **(877) 907-TREX** (8739) or email support@trexfurniture.com

Cleaning Tips

Keep your Trex Outdoor Furniture™ looking brand new:

For a quick clean:

Simply wipe down with soap and water.

For a deeper clean:

You'll need:

- » 1/3 bleach and 2/3 water solution
- » clean cloth
- » soft bristle brush

Wipe on solution with your cloth