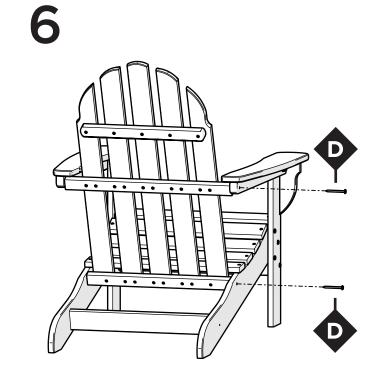

## **Assembly Instructions**

TXAD4031
Cape Cod
Adirondack Chair

# **TOOLS**

7/16" wrench (not included)

Flange Nylon Lock Nut HN.25-20FN

Something missing? Call (833) 665-6300