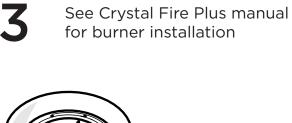

## **PARTS**

**Note:** Line up top screw holes with base screw holes

See Glass Guard-20-R manual for assembly instructions

Protect with included cover when not in use. Before covering, allow sufficient time for the unit to cool after use.