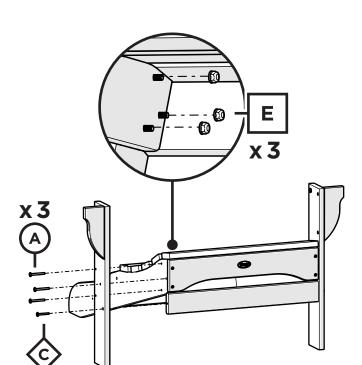

questions or concerns regarding assembly instructions or missing parts, please contact us at **(877) 907-TREX** (8739) or email support@trexfurniture.com

### Cleaning Tips

Keep your Trex Outdoor Furniture™ looking brand new:

#### For a quick clean:

Simply wipe down with soap and water.

#### For a deeper clean:

You'll need:

- » 1/3 bleach and 2/3 water solution
- » clean cloth
- » soft bristle brush

Wipe on solution with your cloth and let it sit on the lumber for a few minutes (this will not affect the color). Then, loosen any dirt and debris that may catch in surface grooves with a soft bristle brush; hose down to rinse.

trexfurniture.com

# **TOOLS**







7/16" wrench (not included)















Flange Nylon Lock Nut HN.25-20FN

Something missing? Call (833) 665-6300



















## **Assembly Instructions**



TXCTF42N



TXCTF42S



TXCTF42N, TXCTF42S, TXCTF48R Fire Pit Table

20-Year Warranty

To view our full warranty, please visit trexfurniture.com/warranty

Share your space .....

We love to see where our furniture ends up — snap a pic and share it with us on Facebook! facebook.com/trexfurniture

## Having Trouble?

If you have questions or concerns regarding assembly instructions or missing parts, please contact us at **(877) 907-TREX** (8739) or email support@trexfurniture.com

Cleaning Tips

Keep your Trex Outdoor Furniture™ looking brand new:

For a quick clean:

Simply wipe down with soap and water.

For a deeper clean:

You'll need:

- » 1/3 bleach and 2/3 water solution
- » clean cloth
- » soft bristle brush

Wipe on solution with your clot