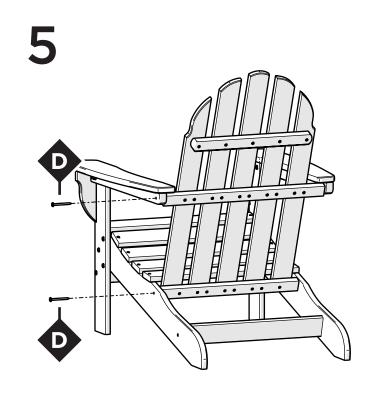

## **Assembly Instructions**

TXAD4031
Cape Cod
Adirondack Chair

# **TOOLS**

7/16" wrench (not included)

Flange Nylon Lock Nut HN.25-20FN

Something missing? Call (833) 665-6300