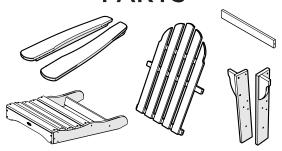

## **PARTS**

**Note:** Line up top screw holes with base screw holes

See Glass Guard-20-R manual for assembly instructions

Protect with included cover when not in use. Before covering, allow sufficient time for the unit to cool after use.