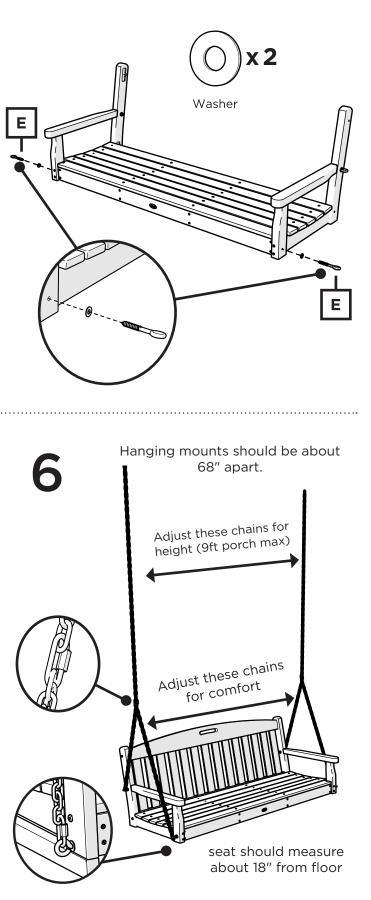

our furniture ends up — snap a pic and share it with us on Facebook! facebook.com/trexfurniture

## Having Trouble?

If you have questions or concerns regarding assembly instructions or missing parts, please contact us at **(877) 907-TREX** (8739) or email **support@trexfurniture.com** 

### Cleaning Tips

Keep your Trex Outdoor Furniture™ looking brand new:

#### For a quick clean:

Simply wipe down with soap and water.

#### For a deeper clean:

You'll need:

- »  $^{1\!\!/_3}$  bleach and  $^{2\!\!/_3}$  water solution
- » clean cloth
- » soft bristle brush

Wipe on solution with your cloth and let it sit on the lumber for a few minutes (this will not affect the color). Then, loosen any dirt and debris that may catch in surface grooves with a soft bristle brush; hose down to rinse.