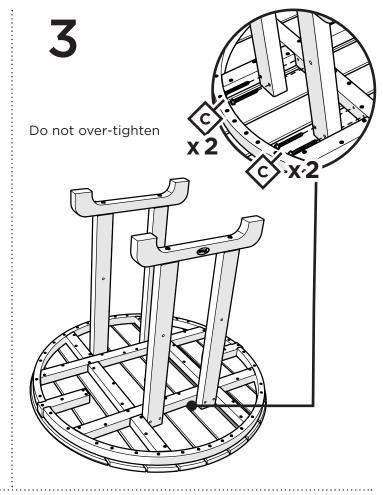

furniture ends up — snap a pic and share it with us on Facebook! facebook.com/trexfurniture

# Having Trouble?

If you have questions or concerns regarding assembly instructions or missing parts, please contact us at **(877) 907-TREX** (8739) or email **support**@trexfurniture.com

## Cleaning Tips

Keep your Trex Outdoor Furniture™ looking brand new:

#### For a quick clean:

Simply wipe down with soap and water.

#### For a deeper clean:

You'll need:

- »  $^{1\!\!/_3}$  bleach and  $^{2\!\!/_3}$  water solution
- » clean cloth
- » soft bristle brush

Wipe on solution with your cloth and let it sit on the lumber for a few minutes (this will not affect the color). Then, loosen any dirt and debris that may catch in surface grooves with a soft bristle brush; hose down to rinse.