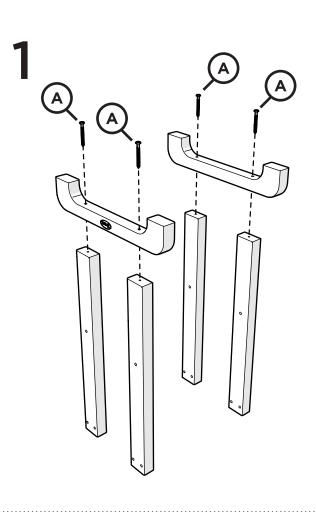

ere our furniture ends up — snap a pic and share it with us on Facebook! facebook.com/trexfurniture

# Having Trouble?

If you have questions or concerns regarding assembly instructions or missing parts, please contact us at **(877) 907-TREX** (8739) or email **support**@trexfurniture.com

## Cleaning Tips

Keep your Trex Outdoor Furniture™ looking brand new:

#### For a quick clean:

Simply wipe down with soap and water.

#### For a deeper clean:

You'll need:

- »  $^{1\!\!/_3}$  bleach and  $^{2\!\!/_3}$  water solution
- » clean cloth
- » soft bristle brush

Wipe on solution with your cloth and let it sit on the lumber for a few minutes (this will not affect the color). Then, loosen any dirt and debris that may catch in surface grooves with a soft bristle brush; hose down to rinse.