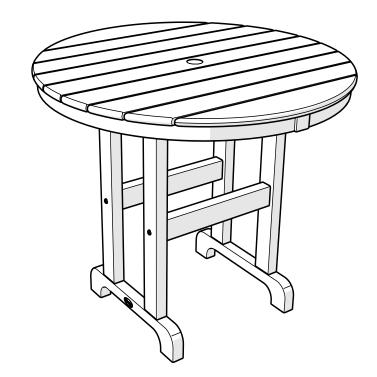

r furniture ends up — snap a pic and share it with us on Facebook! facebook.com/trexfurniture

# Having Trouble?

If you have questions or concerns regarding assembly instructions or missing parts, please contact us at **(877) 907-TREX** (8739) or email **support**@trexfurniture.com

## Cleaning Tips

Keep your Trex Outdoor Furniture™ looking brand new:

#### For a quick clean:

Simply wipe down with soap and water.

#### For a deeper clean:

You'll need:

- »  $^{1\!\!/_3}$  bleach and  $^{2\!\!/_3}$  water solution
- » clean cloth
- » soft bristle brush

Wipe on solution with your cloth and let it sit on the lumber for a few minutes (this will not affect the color). Then, loosen any dirt and debris that may catch in surface grooves with a soft bristle brush; hose down to rinse.