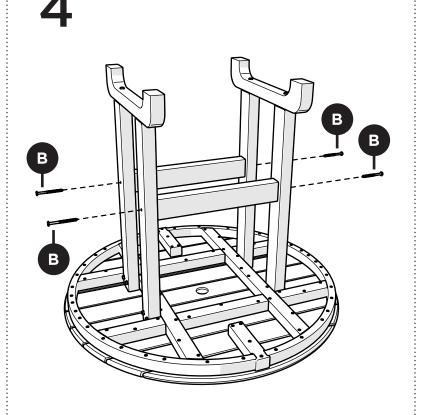

our furniture ends up — snap a pic and share it with us on Facebook! facebook.com/trexfurniture

# Having Trouble?

If you have questions or concerns regarding assembly instructions or missing parts, please contact us at **(877) 907-TREX** (8739) or email **support**@trexfurniture.com

## Cleaning Tips

Keep your Trex Outdoor Furniture™ looking brand new:

#### For a quick clean:

Simply wipe down with soap and water.

#### For a deeper clean:

You'll need:

- »  $^{1\!\!/_3}$  bleach and  $^{2\!\!/_3}$  water solution
- » clean cloth
- » soft bristle brush

Wipe on solution with your cloth and let it sit on the lumber for a few minutes (this will not affect the color). Then, loosen any dirt and debris that may catch in surface grooves with a soft bristle brush; hose down to rinse.