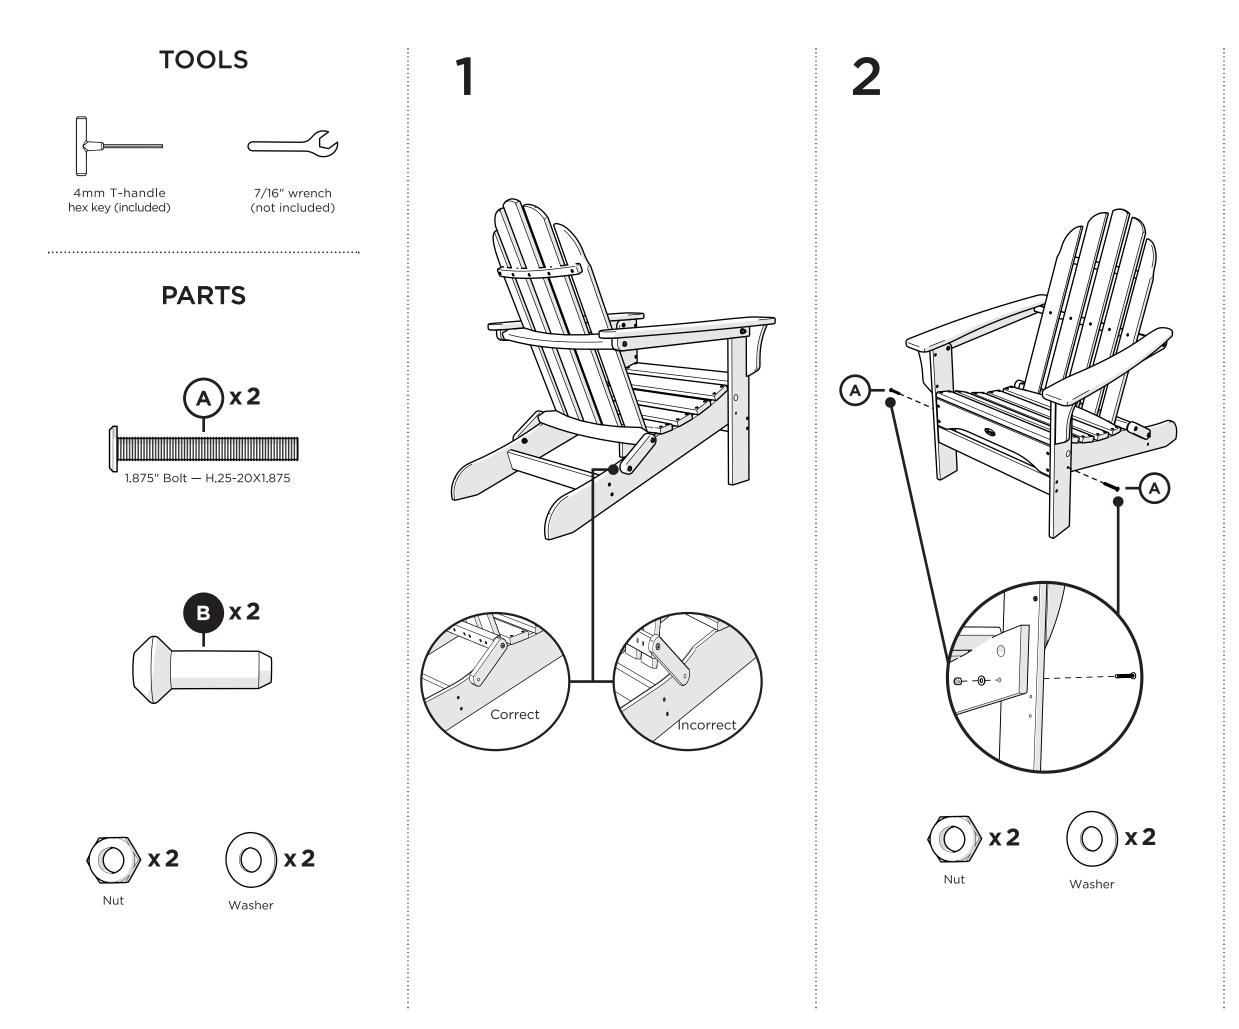

to see where our furniture ends up — snap a pic and share it with us on Facebook! facebook.com/trexfurniture

# Having Trouble?

If you have questions or concerns regarding assembly instructions or missing parts, please contact us at (877) 907-TREX (8739) or email support@trexfurniture.com

## Cleaning Tips

Keep your Trex Outdoor Furniture™ looking brand new:

#### For a quick clean:

Simply wipe down with soap and water.

#### For a deeper clean:

You'll need:

- »  $^{1\!\!/_3}$  bleach and  $^{2\!\!/_3}$  water solution
- » clean cloth
- » soft bristle brush

Wipe on solution with your cloth and let it sit on the lumber for a few minutes (this will not affect the color). Then, loosen any dirt and debris that may catch in surface grooves with a soft bristle brush; hose down to rinse.





### NOTE: Pins can be removed for folding





# Assembly Instructions



TXR236 Monterey Bay Round 36" Dining Table

### 20-Year Warranty

To view our full warranty, please visit trexfurniture.com/warranty

## Share your space

We love to see where our furniture ends up — snap a pic and share it with us on Facebook! facebook.com/trexfurniture

# Having Trouble?

If you have questions or concerns regarding assembly instructions or missing parts, please contact us at **(877) 907-TREX** (8739) or email **support**@trexfurniture.com

## Cleaning Tips

Keep your Trex Outdoor Furniture™ looking brand new:

#### For a quick clean:

Simply wipe down with soap and water.

#### For a deeper clean:

You'll need:

- »  $^{1\!\!/_3}$  bleach and  $^{2\!\!/_3}$  water solution
- » clean cloth
- » s