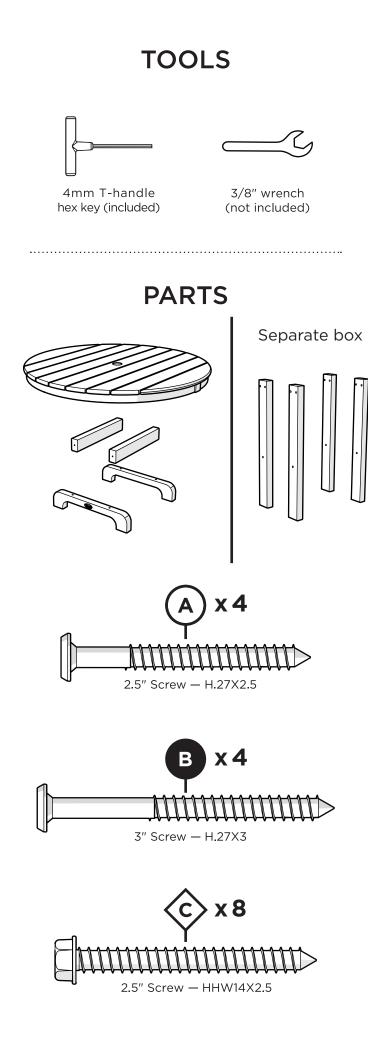

where our furniture ends up — snap a pic and share it with us on Facebook! facebook.com/trexfurniture

# Having Trouble?

If you have questions or concerns regarding assembly instructions or missing parts, please contact us at **(877) 907-TREX** (8739) or email **support**@trexfurniture.com

## Cleaning Tips

Keep your Trex Outdoor Furniture™ looking brand new:

#### For a quick clean:

Simply wipe down with soap and water.

#### For a deeper clean:

You'll need:

- »  $^{1\!\!/_3}$  bleach and  $^{2\!\!/_3}$  water solution
- » clean cloth
- » soft bristle brush

Wipe on solution with your cloth and let it sit on the lumber for a few minutes (this will not affect the color). Then, loosen any dirt and debris that may catch in surface grooves with a soft bristle brush; hose down to rinse.