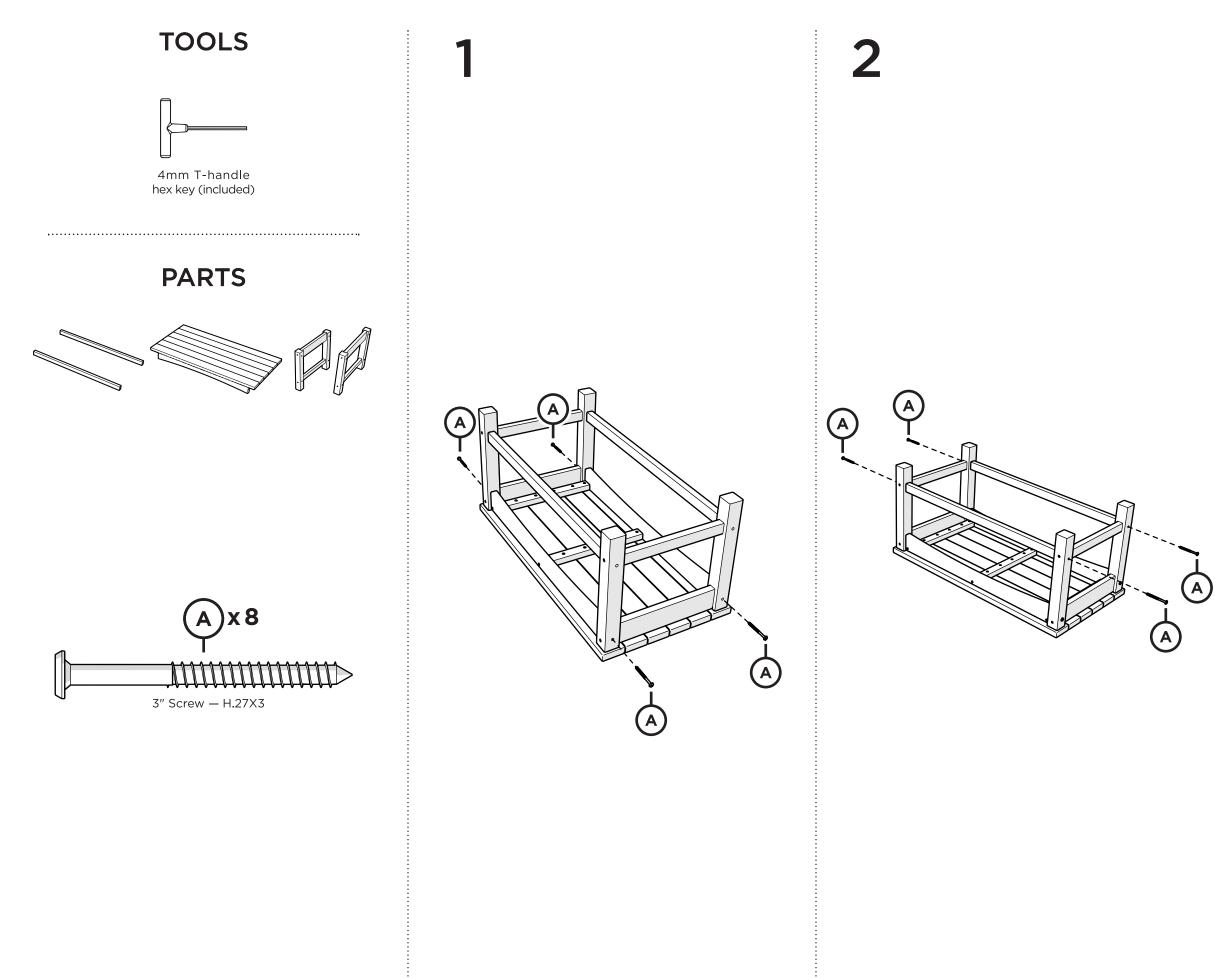

nap a pic and share it with us on Facebook! facebook.com/trexfurniture

## Having Trouble?

If you have questions or concerns regarding assembly instructions or missing parts, please contact us at (877) 907-TREX (8739) or email support@trexfurniture.com



TXT1836 Rockport Club Coffee Table

## Cleaning Tips

Keep your Trex Outdoor Furniture™ looking brand new:

#### For a quick clean:

Simply wipe down with soap and water.

#### For a deeper clean:

You'll need:

- »  $^{1\!\!/_3}$  bleach and  $^{2\!\!/_3}$  water solution
- » clean cloth
- » soft bristle brush

Wipe on solution with your cloth and let it sit on the lumber for a few minutes (this will not affect the color). Then, loosen any dirt and debris that may catch in surface grooves with a soft bristle brush; hose down to rinse.