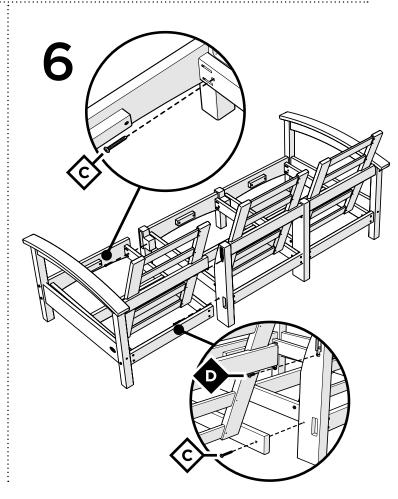

# **SOFA ASSEMBLY**

Rockport Club Sofa (TXC71) Shown

4mm T-handle hex key (included)

4mm hex for drill (included)

# **PARTS**

.81" Screw — H.27x.81

Repeat this step for (3) sections