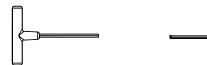

# **SOFA ASSEMBLY**

Rockport Club Sofa (TXC71) Shown

4mm T-handle hex key (included)

4mm hex for drill (included)

# **TOOLS**

4mm T-handle hex key (included)

4mm hex for drill (included)