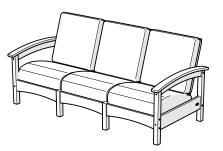

# TXC71

**Rockport Club Sofa** 

SETTEE

TXC47

**Rockport Club Settee** 

#### TXC71 — Rockport Club Sofa

# **SOFA ASSEMBLY**

Rockport Club Sofa (TXC71) Shown

4mm T-handle hex key (included)

4mm hex for drill (included)