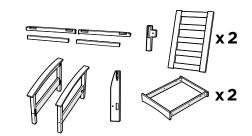

trexfurniture.com

Prior to assembly, sort boxes and verify required sections are accounted for.

#### **Required Sections:**

Items are shipped in multiple boxes

- TXC47
- CLC23C
- XUF0015 x3

#### **Required Sections:**

Items are shipped in multiple boxes

- TXC47
- XUF0015 x2

# **PARTS**

.81" Screw — H.27x.81

Repeat this step for (3) sections