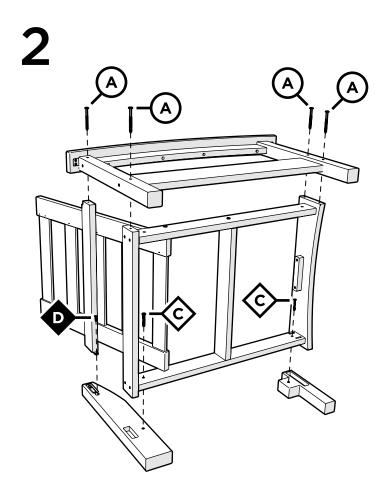

# **SOFA ASSEMBLY**

Rockport Club Sofa (TXC71) Shown

4mm T-handle hex key (included)

4mm hex for drill (included)

# **PARTS**

.81" Screw — H.27x.81

Repeat this step for (3) sections