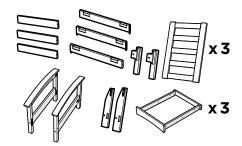

trexfurniture.com

Prior to assembly, sort boxes and verify required sections are accounted for.

#### **Required Sections:**

Items are shipped in multiple boxes

- TXC47
- CLC23C
- XUF0015 x3

# **PARTS**

.81" Screw — H.27x.81

Repeat this step for (3) sections