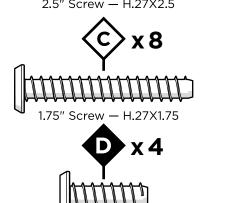

solution
- » clean cloth
- » soft bristle brush

Wipe on solution with your cloth and let it sit on the lumber for a few minutes (this will not affect the color). Then, loosen any dirt and debris that may catch in surface grooves with a soft bristle brush; hose down to rinse.

trexfurniture.com

Prior to assembly, sort boxes and verify required sections are accounted for.

### **SOFA**

#### TXC71 — Rockport Club Sofa



#### **Required Sections:**

Items are shipped in multiple boxes

- TXC47
- CLC23C
- XUF0015 x3

### SETTEE

#### TXC47 — Rockport Club Settee



#### **Required Sections:**

Items are shipped in multiple boxes

- TXC47
- XUF0015 x2



# **SOFA ASSEMBLY**

Rockport Club Sofa (TXC71) Shown



4mm T-handle hex key (included)

4mm hex for drill (included)

# **PARTS**









.81" Screw — H.27x.81



Repeat this step for (3) sections















# **SOFA ASSEMBLY**

Rockport Club Sette (TXC47) Shown

# **TOOLS**



4mm T-handle hex key (included)

4mm hex for drill (included)

# **PARTS**











.81" Screw — H.27x.81













# **Trex** Outdoor Furniture