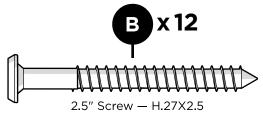

r solution
- » clean cloth
- » soft bristle brush

Wipe on solution with your cloth and let it sit on the lumber for a few minutes (this will not affect the color). Then, loosen any dirt and debris that may catch in surface grooves with a soft bristle brush; hose down to rinse.

trexfurniture.com

Prior to assembly, sort boxes and verify required sections are accounted for.

### **SOFA**

#### TXC71 — Rockport Club Sofa



#### **Required Sections:**

Items are shipped in multiple boxes

- TXC47
- CLC23C
- XUF0015 x3

### SETTEE

#### TXC47 — Rockport Club Settee



#### **Required Sections:**

Items are shipped in multiple boxes

- TXC47
- XUF0015 x2



# **SOFA ASSEMBLY**

Rockport Club Sofa (TXC71) Shown



4mm T-handle hex key (included)

4mm hex for drill (included)

# **PARTS**









.81" Screw — H.27x.81



Repeat this step for (3) sections















# **SOFA ASSEMBLY**

Rockport Club Sette (TXC47) Shown

# **TOOLS**



4mm T-handle hex key (included)

4mm hex for drill (included)

# **PARTS**











.81" Screw — H.27x.81













# **Trex** Outdoor Furniture