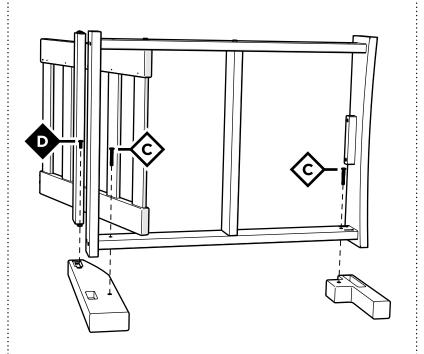

# **SOFA ASSEMBLY**

Rockport Club Sette (TXC47) Shown

# **PARTS**

.81" Screw — H.27x.81