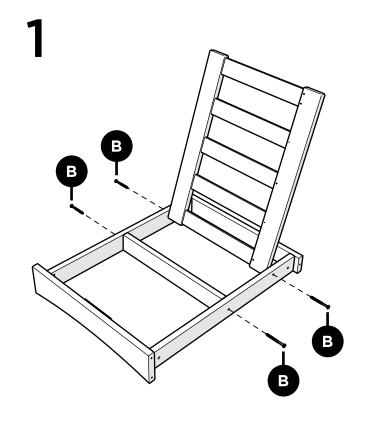

# **SOFA ASSEMBLY**

Rockport Club Sofa (TXC71) Shown

4mm T-handle hex key (included)

4mm hex for drill (included)