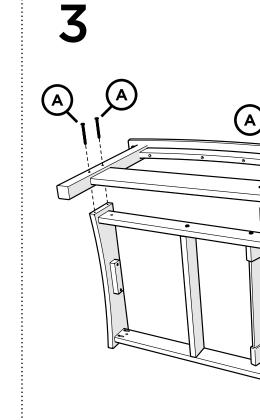

# **SOFA ASSEMBLY**

Rockport Club Sofa (TXC71) Shown

4mm T-handle hex key (included)

4mm hex for drill (included)

# **PARTS**

.81" Screw — H.27x.81

Repeat this step for (3) sections