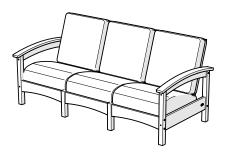

# TXC71

**Rockport Club Sofa** 

SETTEE

TXC47

**Rockport Club Settee** 

#### TXC71 — Rockport Club Sofa

# **SOFA ASSEMBLY**

Rockport Club Sofa (TXC71) Shown

4mm T-handle hex key (included)

4mm hex for drill (included)