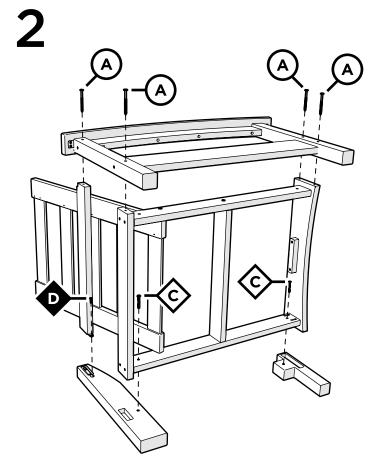

ion with your cloth and let it sit on the lumber for a few minutes (this will not affect the color). Then, loosen any dirt and debris that may catch in surface grooves with a soft bristle brush; hose down to rinse.

trexfurniture.com

Prior to assembly, sort boxes and verify required sections are accounted for.

### **SOFA**

#### TXC71 — Rockport Club Sofa



#### **Required Sections:**

Items are shipped in multiple boxes

- TXC47
- CLC23C
- XUF0015 x3

### SETTEE

#### TXC47 — Rockport Club Settee



#### **Required Sections:**

Items are shipped in multiple boxes

- TXC47
- XUF0015 x2



# **SOFA ASSEMBLY**

Rockport Club Sofa (TXC71) Shown



4mm T-handle hex key (included)

4mm hex for drill (included)

# **PARTS**









.81" Screw — H.27x.81



Repeat this step for (3) sections















# **SOFA ASSEMBLY**

Rockport Club Sette (TXC47) Shown

# **TOOLS**



4mm T-handle hex key (included)

4mm hex for drill (included)

# **PARTS**











.81" Screw — H.27x.81













# **Trex** Outdoor Furniture