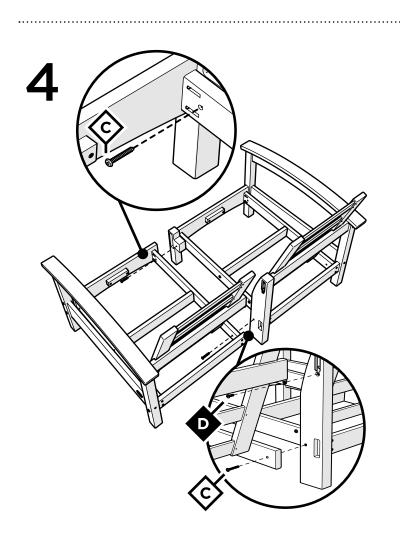

# **SOFA ASSEMBLY**

Rockport Club Sofa (TXC71) Shown

4mm T-handle hex key (included)

4mm hex for drill (included)

# **PARTS**

.81" Screw — H.27x.81

Repeat this step for (3) sections