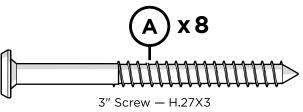

# **PARTS**

.81" Screw — H.27x.81

Repeat this step for (3) sections

# **PARTS**

.81" Screw — H.27x.81