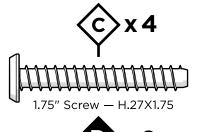

with a soft bristle brush; hose down to rinse.

trexfurniture.com

Prior to assembly, sort boxes and verify required sections are accounted for.

### **SOFA**

#### TXC71 — Rockport Club Sofa



#### **Required Sections:**

Items are shipped in multiple boxes

- TXC47
- CLC23C
- XUF0015 x3

### SETTEE

#### TXC47 — Rockport Club Settee



#### **Required Sections:**

Items are shipped in multiple boxes

- TXC47
- XUF0015 x2



# **SOFA ASSEMBLY**

Rockport Club Sofa (TXC71) Shown



4mm T-handle hex key (included)

4mm hex for drill (included)

# **PARTS**









.81" Screw — H.27x.81



Repeat this step for (3) sections















# **SOFA ASSEMBLY**

Rockport Club Sette (TXC47) Shown

# **TOOLS**



4mm T-handle hex key (included)

4mm hex for drill (included)

# **PARTS**











.81" Screw — H.27x.81













# **Trex** Outdoor Furniture