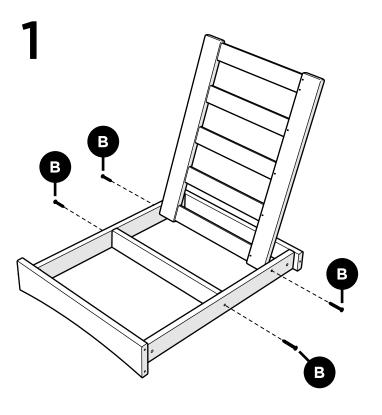

# **SOFA ASSEMBLY**

Rockport Club Sofa (TXC71) Shown

4mm T-handle hex key (included)

4mm hex for drill (included)