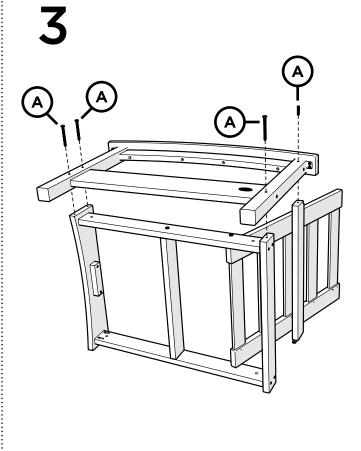

# **SOFA ASSEMBLY**

Rockport Club Sette (TXC47) Shown

# **PARTS**

.81" Screw — H.27x.81