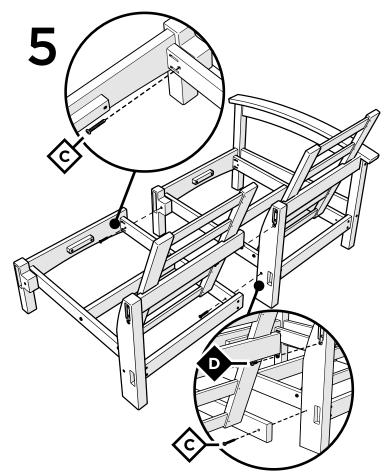

# **SOFA ASSEMBLY**

Rockport Club Sofa (TXC71) Shown

4mm T-handle hex key (included)

4mm hex for drill (included)

# **PARTS**

.81" Screw — H.27x.81

Repeat this step for (3) sections