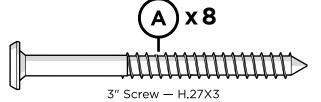

# **PARTS**

.81" Screw — H.27x.81

Repeat this step for (3) sections

# **PARTS**

.81" Screw — H.27x.81