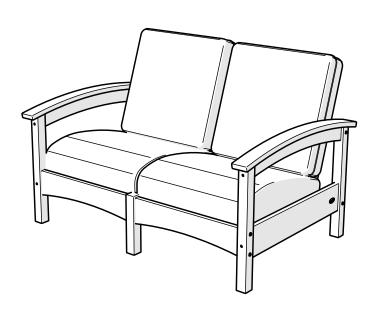

to rinse.

trexfurniture.com

Prior to assembly, sort boxes and verify required sections are accounted for.

### **SOFA**

#### TXC71 — Rockport Club Sofa



#### **Required Sections:**

Items are shipped in multiple boxes

- TXC47
- CLC23C
- XUF0015 x3

### SETTEE

#### TXC47 — Rockport Club Settee



#### **Required Sections:**

Items are shipped in multiple boxes

- TXC47
- XUF0015 x2



# **SOFA ASSEMBLY**

Rockport Club Sofa (TXC71) Shown



4mm T-handle hex key (included)

4mm hex for drill (included)

# **PARTS**









.81" Screw — H.27x.81



Repeat this step for (3) sections















# **SOFA ASSEMBLY**

Rockport Club Sette (TXC47) Shown

# **TOOLS**



4mm T-handle hex key (included)

4mm hex for drill (included)

# **PARTS**











.81" Screw — H.27x.81













# **Trex** Outdoor Furniture