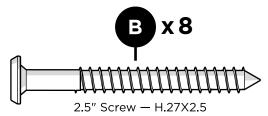

es with a soft bristle brush; hose down to rinse.

trexfurniture.com

Prior to assembly, sort boxes and verify required sections are accounted for.

### **SOFA**

#### TXC71 — Rockport Club Sofa



#### **Required Sections:**

Items are shipped in multiple boxes

- TXC47
- CLC23C
- XUF0015 x3

### SETTEE

#### TXC47 — Rockport Club Settee



#### **Required Sections:**

Items are shipped in multiple boxes

- TXC47
- XUF0015 x2



# **SOFA ASSEMBLY**

Rockport Club Sofa (TXC71) Shown



4mm T-handle hex key (included)

4mm hex for drill (included)

# **PARTS**









.81" Screw — H.27x.81



Repeat this step for (3) sections















# **SOFA ASSEMBLY**

Rockport Club Sette (TXC47) Shown

# **TOOLS**



4mm T-handle hex key (included)

4mm hex for drill (included)

# **PARTS**











.81" Screw — H.27x.81













# **Trex** Outdoor Furniture