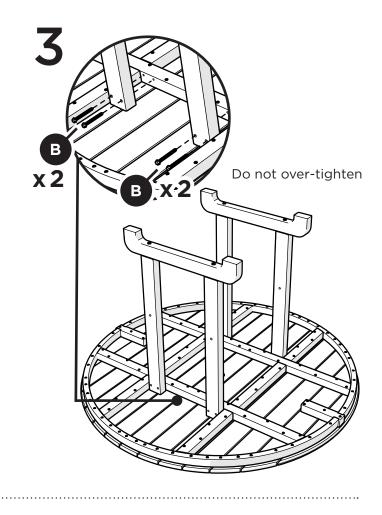

## Assembly Instructions

**TXRT248** Monterey Bay Round 48" Dining Table

В

x 2

В

x 2