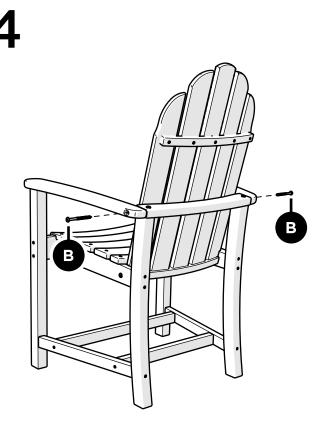

e our furniture ends up — snap a pic and share it with us on Facebook! facebook.com/trexfurniture

## Having Trouble?

If you have questions or concerns regarding assembly instructions or missing parts, please contact us at (877) 907-TREX (8739) or email support@trexfurniture.com

### Cleaning Tips

Keep your Trex Outdoor Furniture™ looking brand new:

#### For a quick clean:

Simply wipe down with soap and water.

#### For a deeper clean:

You'll need:

- »  $\,^{1\!\!/}_{3}$  bleach and  $^{2\!\!/}_{3}$  water solution
- » clean cloth
- » soft bristle brush

Wipe on solution with your cloth and let it sit on the lumber for a few minutes (this will not affect the color). Then, loosen any dirt and debris that may catch in surface grooves with a soft bristle brush; hose down to rinse.









2







## Assembly Instructions



**TXRT248** Monterey Bay Round 48" Dining Table

### 20-Year Warranty

To view our full warranty, please visit trexfurniture.com/warranty

### Share your space

We love to see where our furniture ends up — snap a pic and share it with us on Facebook! facebook.com/trexfurniture

## Having Trouble?

If you have questions or concerns regarding assembly instructions or missing parts, please contact us at **(877) 907-TREX** (8739) or email **support**@trexfurniture.com

### Cleaning Tips

Keep your Trex Outdoor Furniture™ looking brand new:

#### For a quick clean:

Simply wipe down with soap and water.

#### For a deeper clean:

You'll need:

- »  $^{1\!\!/_3}$  bleach and  $^{2\!\!/_3}$  water solution
- » clean cloth
- » soft bristle brush

Wipe on so