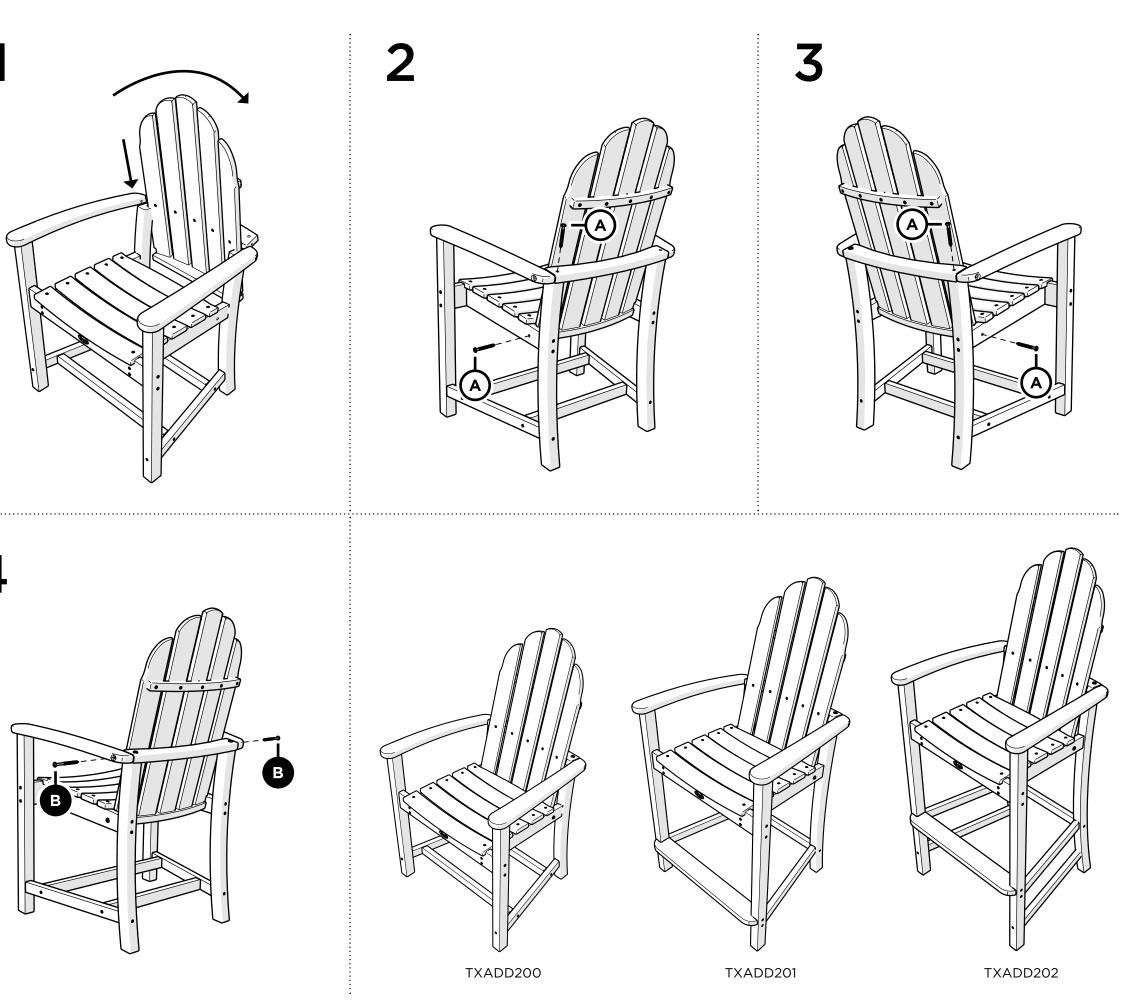

niture ends up — snap a pic and share it with us on Facebook! facebook.com/trexfurniture

## Having Trouble?

If you have questions or concerns regarding assembly instructions or missing parts, please contact us at (877) 907-TREX (8739) or email support@trexfurniture.com

### Cleaning Tips

Keep your Trex Outdoor Furniture™ looking brand new:

#### For a quick clean:

Simply wipe down with soap and water.

#### For a deeper clean:

You'll need:

- »  $\,^{1\!\!/}_{3}$  bleach and  $^{2\!\!/}_{3}$  water solution
- » clean cloth
- » soft bristle brush

Wipe on solution with your cloth and let it sit on the lumber for a few minutes (this will not affect the color). Then, loosen any dirt and debris that may catch in surface grooves with a soft bristle brush; hose down to rinse.









2







## Assembly Instructions



**TXRT248** Monterey Bay Round 48" Dining Table

### 20-Year Warranty

To view our full warranty, please visit trexfurniture.com/warranty

### Share your space

We love to see where our furniture ends up — snap a pic and share it with us on Facebook! facebook.com/trexfurniture

## Having Trouble?

If you have questions or concerns regarding assembly instructions or missing parts, please contact us at **(877) 907-TREX** (8739) or email **support**@trexfurniture.com

### Cleaning Tips

Keep your Trex Outdoor Furniture™ looking brand new:

#### For a quick clean:

Simply wipe down with soap and water.

#### For a deeper clean:

You'll need:

- »  $^{1\!\!/_3}$  bleach and  $^{2\!\!/_3}$  water solution
- » clean cloth
- » soft bristle brush

Wipe on solution wi