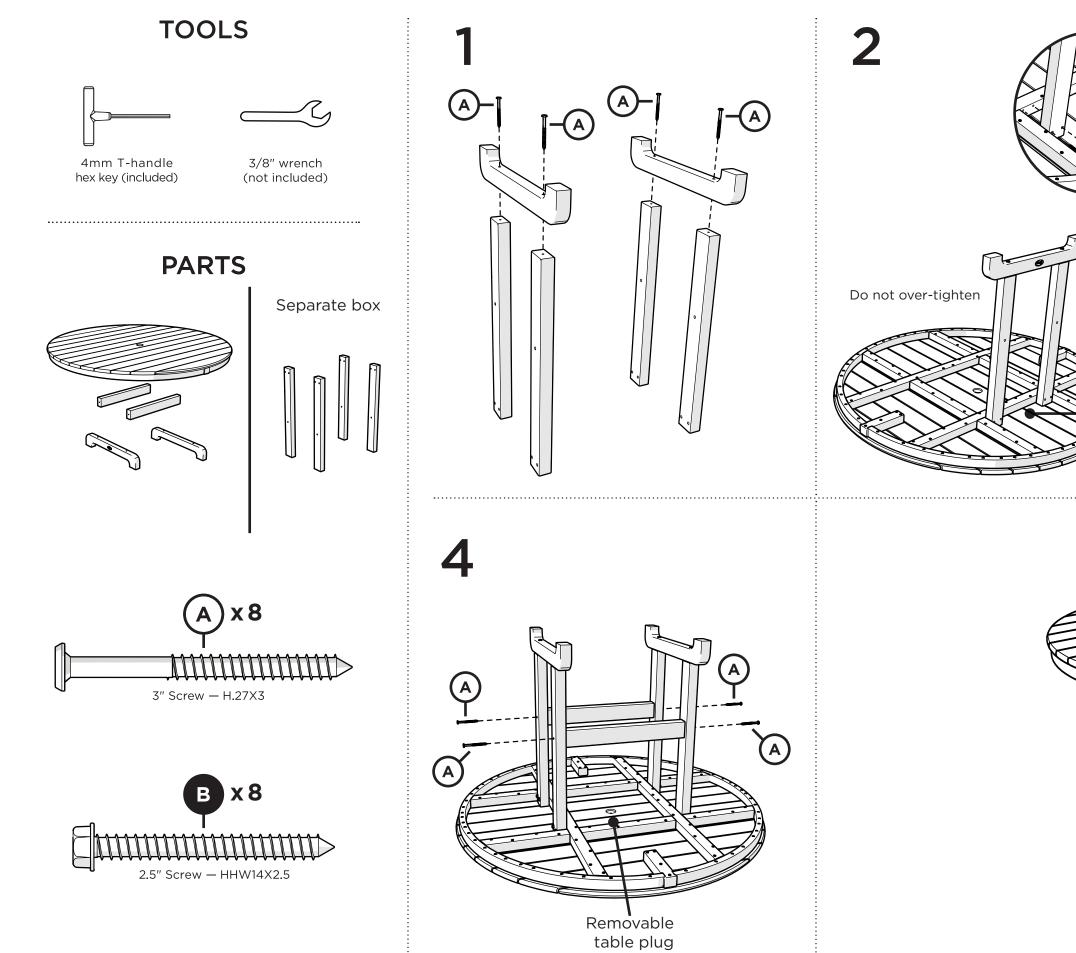

ere our furniture ends up — snap a pic and share it with us on Facebook! facebook.com/trexfurniture

## Having Trouble?

If you have questions or concerns regarding assembly instructions or missing parts, please contact us at **(877) 907-TREX** (8739) or email **support**@trexfurniture.com

### Cleaning Tips

Keep your Trex Outdoor Furniture™ looking brand new:

#### For a quick clean:

Simply wipe down with soap and water.

#### For a deeper clean:

You'll need:

- »  $^{1\!\!/_3}$  bleach and  $^{2\!\!/_3}$  water solution
- » clean cloth
- » soft bristle brush

Wipe on solution with your cloth and let it sit on the lumber for a few minutes (this will not affect the color). Then, loosen any dirt and debris that may catch in surface grooves with a soft bristle brush; hose down to rinse.



В

x 2

В

x 2