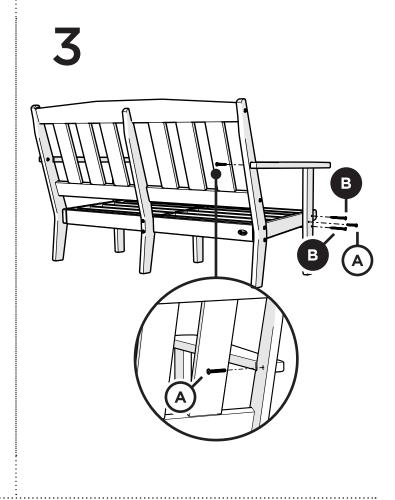

hare it with us on Facebook! facebook.com/trexfurniture

## Having Trouble?

If you have questions or concerns regarding assembly instructions or missing parts, please contact us at **(877) 907-TREX** (8739) or email **support@trexfurniture.com** 



TX4432X Cape Cod Deep Seating Loveseat

## Cleaning Tips

Keep your Trex Outdoor Furniture™ looking brand new:

#### For a quick clean:

Simply wipe down with soap and water.

#### For a deeper clean:

You'll need:

- »  $^{1\!\!/_3}$  bleach and  $^{2\!\!/_3}$  water solution
- » clean cloth
- » soft bristle brush

Wipe on solution with your cloth and let it sit on the lumber for a few minutes (this will not affect the color). Then, loosen any dirt and debris that may catch in surface grooves with a soft bristle brush; hose down to rinse.