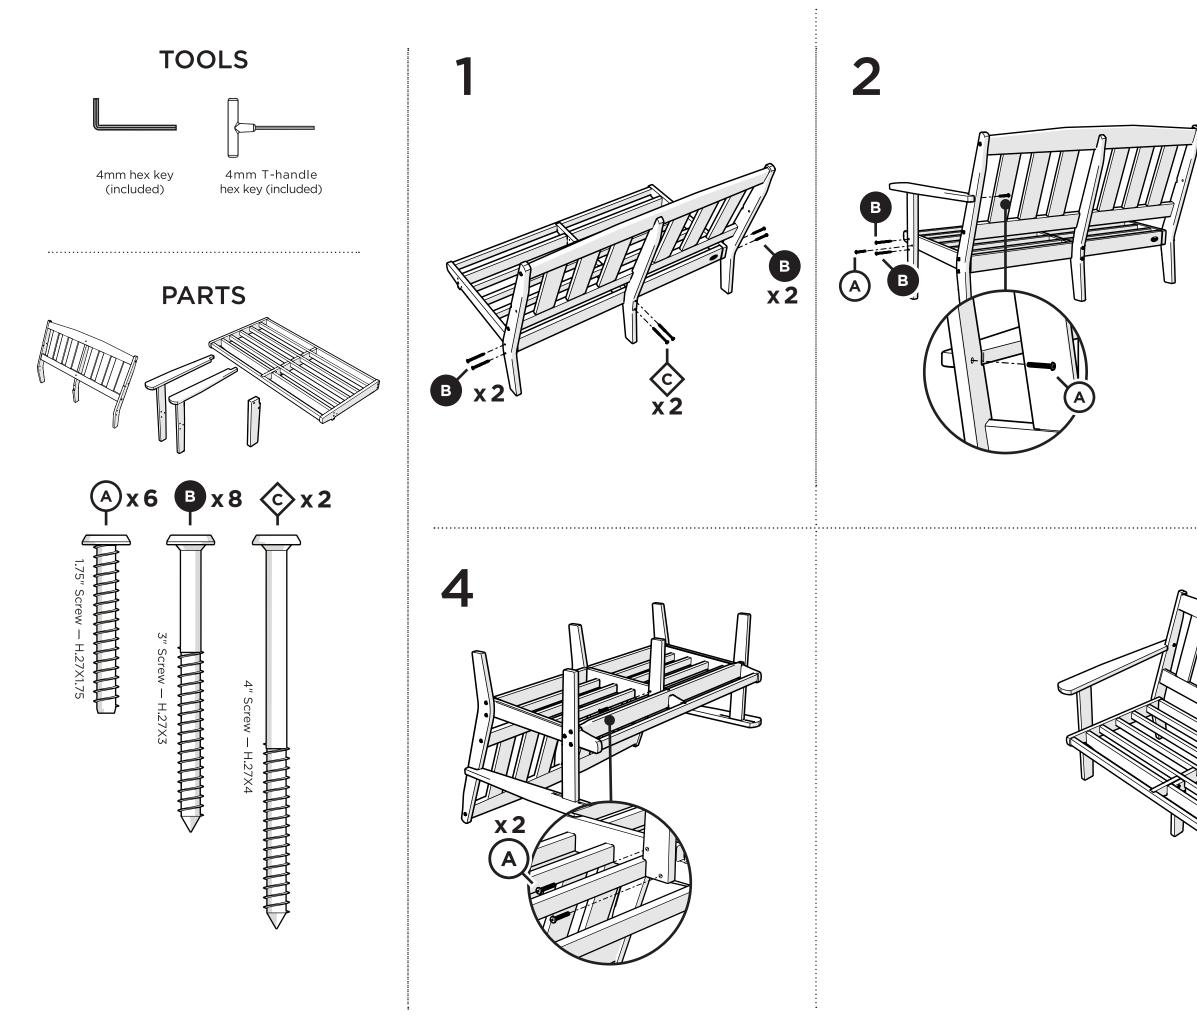

share it with us on Facebook! facebook.com/trexfurniture

## Having Trouble?

If you have questions or concerns regarding assembly instructions or missing parts, please contact us at **(877) 907-TREX** (8739) or email **support@trexfurniture.com** 



TX4432X Cape Cod Deep Seating Loveseat

## Cleaning Tips

Keep your Trex Outdoor Furniture™ looking brand new:

#### For a quick clean:

Simply wipe down with soap and water.

#### For a deeper clean:

You'll need:

- »  $^{1\!\!/_3}$  bleach and  $^{2\!\!/_3}$  water solution
- » clean cloth
- » soft bristle brush

Wipe on solution with your cloth and let it sit on the lumber for a few minutes (this will not affect the color). Then, loosen any dirt and debris that may catch in surface grooves with a soft bristle brush; hose down to rinse.