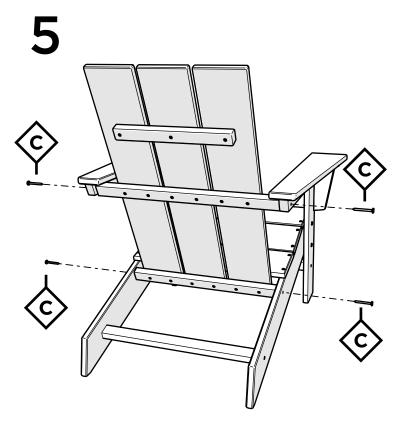

stions or concerns regarding assembly instructions or missing parts, please contact us at **(877) 907-TREX** (8739) or email support@trexfurniture.com

### Cleaning Tips

Keep your Trex Outdoor Furniture™ looking brand new:

#### For a quick clean:

Simply wipe down with soap and water.

#### For a deeper clean:

You'll need:

- » 1/3 bleach and 2/3 water solution
- » clean cloth
- » soft bristle brush

Wipe on solution with your cloth and let it sit on the lumber for a few minutes (this will not affect the color). Then, loosen any dirt and debris that may catch in surface grooves with a soft bristle brush; hose down to rinse.

trexfurniture.com

04/01/2020







4mm T-handle hex key (included)

7/16" wrench (not included)

# **PARTS**











Flange Nylon Lock Nut HN.25-20FN