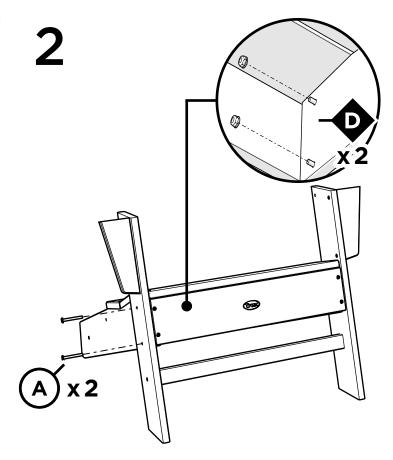

# **Assembly Instructions**

TXAD220
Eastport Modern
Adirondack Chair

# **PARTS**

Flange Nylon Lock Nut HN.25-20FN