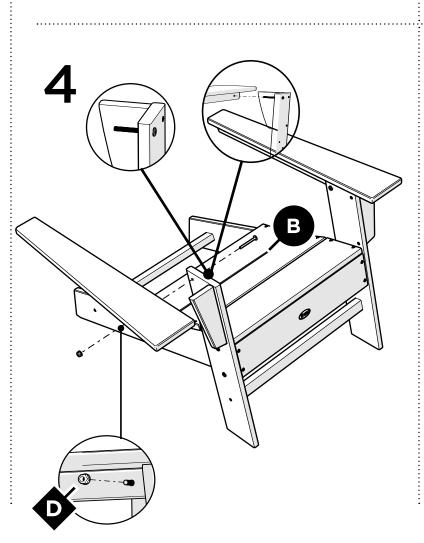

# **Assembly Instructions**

TXAD220
Eastport Modern
Adirondack Chair

# **PARTS**

Flange Nylon Lock Nut HN.25-20FN