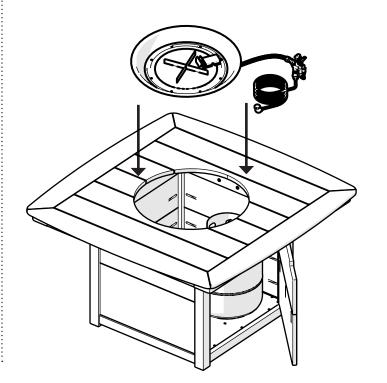

## **PARTS**

See Crystal Fire Plus manual for burner installation

4

See Glass Guard-20-R manual for assembly instructions

Important! Glass Guard Required

Protect with included cover when not in use. Before covering, allow sufficient time for the unit to cool after use.