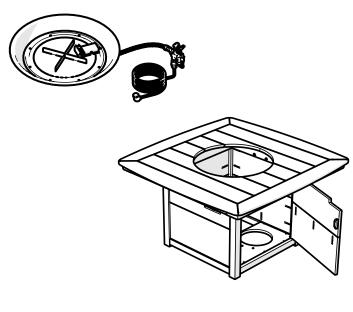

## **PARTS**

See Crystal Fire Plus manual for burner installation

4

See Glass Guard-20-R manual for assembly instructions

Important! Glass Guard Required

Protect with included cover when not in use. Before covering, allow sufficient time for the unit to cool after use.