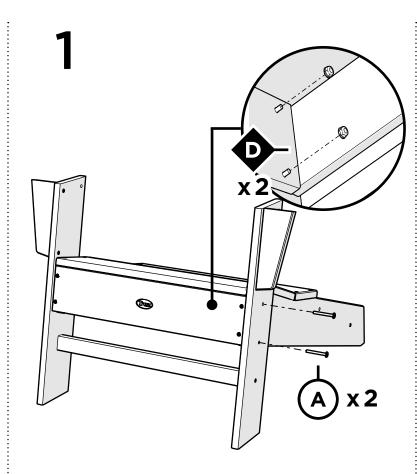

# **Assembly Instructions**

TXAD220
Eastport Modern
Adirondack Chair

# **PARTS**

Flange Nylon Lock Nut HN.25-20FN