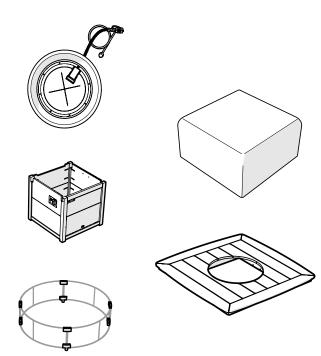

## **PARTS**

See Crystal Fire Plus manual for burner installation

4

See Glass Guard-20-R manual for assembly instructions

Important! Glass Guard Required

Protect with included cover when not in use. Before covering, allow sufficient time for the unit to cool after use.