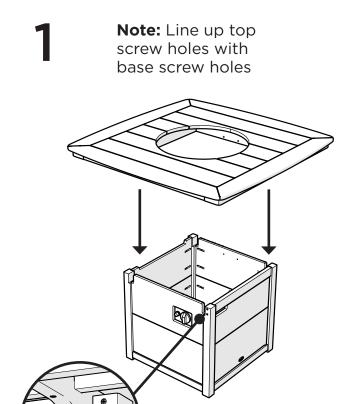

## **PARTS**

See Crystal Fire Plus manual for burner installation

4

See Glass Guard-20-R manual for assembly instructions

Important! Glass Guard Required

Protect with included cover when not in use. Before covering, allow sufficient time for the unit to cool after use.