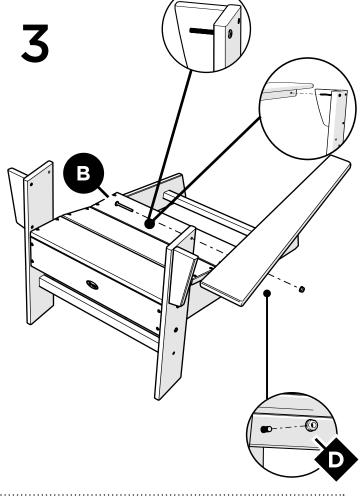

# **Assembly Instructions**

TXAD220
Eastport Modern
Adirondack Chair

# **PARTS**

Flange Nylon Lock Nut HN.25-20FN