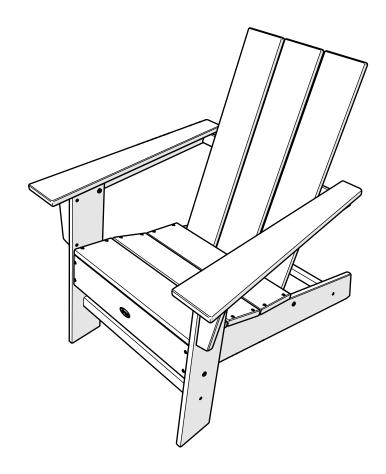

ter.

#### For a deeper clean:

You'll need:

- » 1/3 bleach and 2/3 water solution
- » clean cloth
- » soft bristle brush

Wipe on solution with your cloth and let it sit on the lumber for a few minutes (this will not affect the color). Then, loosen any dirt and debris that may catch in surface grooves with a soft bristle brush; hose down to rinse.

trexfurniture.com

# **TOOLS**



## **PARTS**









See Crystal Fire Plus manual for burner installation



4



See Glass Guard-20-R manual for assembly instructions

Important! Glass Guard Required



Protect with included cover when not in use. Before covering, allow sufficient time for the unit to cool after use.



When turning off the gas, wait until bowl has cooled down and tilt propane tank forward.



# **Assembly Instructions**



TXAD220
Eastport Modern
Adirondack Chair

### 20-Year Warranty

To view our full warranty, please visit trexfurniture.com/warranty

## Share your space

We love to see where our furniture ends up — snap a pic and share it with us on Facebook! facebook.com/trexfurniture

## Having Trouble? ....

If you have questions or concerns regarding assembly instructions or missing parts, please contact us at **(877) 907-TREX** (8739) or email support@trexfurniture.com

### Cleaning Tips

Keep your Trex Outdoor Furniture™ looking brand new:

#### For a quick clean:

Simply wipe down with soap and water.

#### For a deeper clean:

You'll need:

- » 1/3 bleach and 2/3 water solution
- » clean cloth
- » soft bristle brush

Wipe on solution with your cloth and let it sit on the lumber for a few minutes