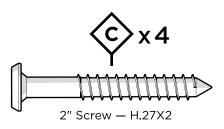

ture

## Having Trouble? ....

If you have questions or concerns regarding assembly instructions or missing parts, please contact us at **(877) 907-TREX** (8739) or email support@trexfurniture.com

### Cleaning Tips

Keep your Trex Outdoor Furniture™ looking brand new:

#### For a quick clean:

Simply wipe down with soap and water.

#### For a deeper clean:

You'll need:

- » 1/3 bleach and 2/3 water solution
- » clean cloth
- » soft bristle brush

Wipe on solution with your cloth and let it sit on the lumber for a few minutes (this will not affect the color). Then, loosen any dirt and debris that may catch in surface grooves with a soft bristle brush; hose down to rinse.

trexfurniture.com

04/01/2020







4mm T-handle hex key (included)

7/16" wrench (not included)

# **PARTS**











Flange Nylon Lock Nut HN.25-20FN