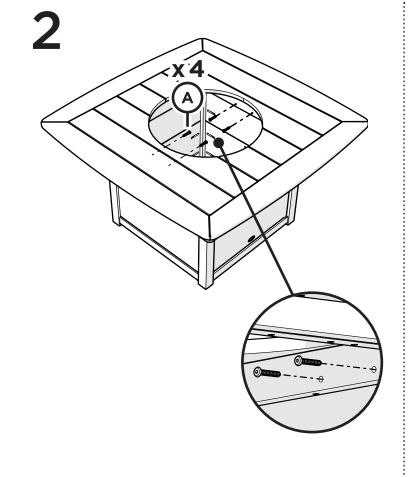

## **PARTS**

See Crystal Fire Plus manual for burner installation

4

See Glass Guard-20-R manual for assembly instructions

Important! Glass Guard Required

Protect with included cover when not in use. Before covering, allow sufficient time for the unit to cool after use.