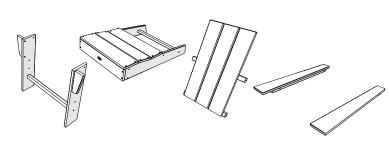

## **PARTS**

See Crystal Fire Plus manual for burner installation

4

See Glass Guard-20-R manual for assembly instructions

Important! Glass Guard Required

Protect with included cover when not in use. Before covering, allow sufficient time for the unit to cool after use.