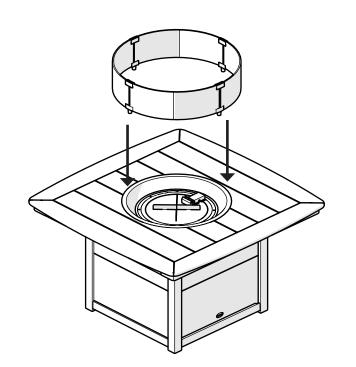

## **PARTS**

See Crystal Fire Plus manual for burner installation

4

See Glass Guard-20-R manual for assembly instructions

Important! Glass Guard Required

Protect with included cover when not in use. Before covering, allow sufficient time for the unit to cool after use.