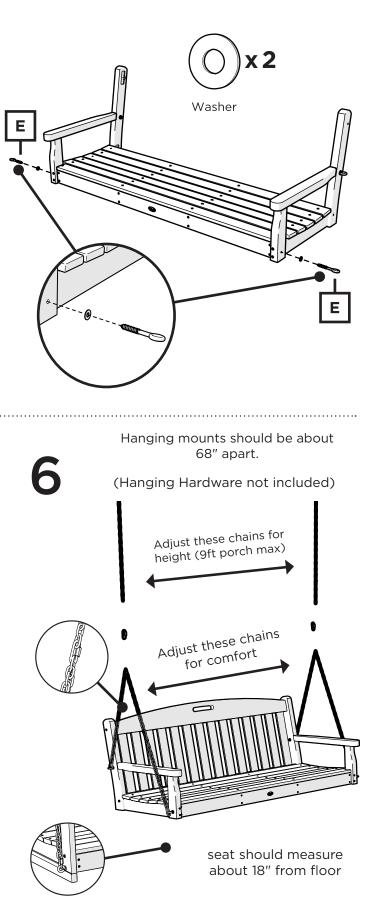

up — snap a pic and share it with us on Facebook! facebook.com/trexfurniture

## Having Trouble?

If you have questions or concerns regarding assembly instructions or missing parts, please contact us at **(877) 907-TREX** (8739) or email **support@trexfurniture.com** 

trexfurniture.com

### Cleaning Tips

Keep your Trex Outdoor Furniture™ looking brand new:

#### For a quick clean:

Simply wipe down with soap and water.

#### For a deeper clean:

You'll need:

- »  $^{1\!\!/_3}$  bleach and  $^{2\!\!/_3}$  water solution
- » clean cloth
- » soft bristle brush

Wipe on solution with your cloth and let it sit on the lumber for a few minutes (this will not affect the color). Then, loosen any dirt and debris that may catch in surface grooves with a soft bristle brush; hose down to rinse.