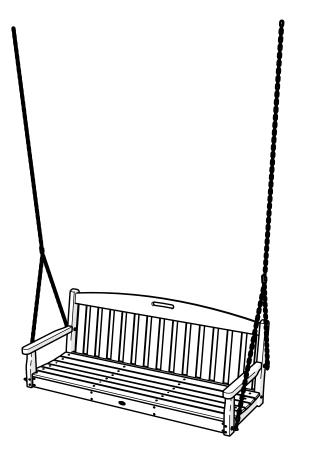

# Assembly Instructions



# TXS60 Yacht Club 60" Swing

#### 20-Year Warranty

To view our full warranty, please visit trexfurniture.com/warranty

### Share your space

We love to see where our furniture ends up — snap a pic and share it with us on Facebook! facebook.com/trexfurniture

## Having Trouble?

If you have questions or concerns regarding assembly instructions or missing parts, please contact us at **(877) 907-TREX** (8739) or email **support@trexfurniture.com** 

trexfurniture.com

### Cleaning Tips

Keep your Trex Outdoor Furniture™ looking brand new:

#### For a quick clean:

Simply wipe down with soap and water.

#### For a deeper clean:

You'll need:

- »  $^{1\!\!/_3}$  bleach and  $^{2\!\!/_3}$  water solution
- » clean cloth
- » soft bristle brush

Wipe on solution with your cloth and let it sit