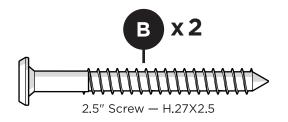

## Having Trouble?

If you have questions or concerns regarding assembly instructions or missing parts, please contact us at (877) 907-TREX (8739) or email support@trexfurniture.com

### Cleaning Tips

Keep your Trex Outdoor Furniture™ looking brand new:

#### For a quick clean:

Simply wipe down with soap and water.

#### For a deeper clean:

You'll need:

- » 1/3 bleach and 2/3 water solution
- » clean cloth
- » soft bristle brush

Wipe on solution with your cloth and let it sit on the lumber for a few minutes (this will not affect the color). Then, loosen any dirt and debris that may catch in surface grooves with a soft bristle brush; hose down to rinse.

trexfurniture.com

06/27/2017

# TOOLS



4mm T-handle hex key (included)

4mm hex, straight, for drill (included)

# **PARTS**