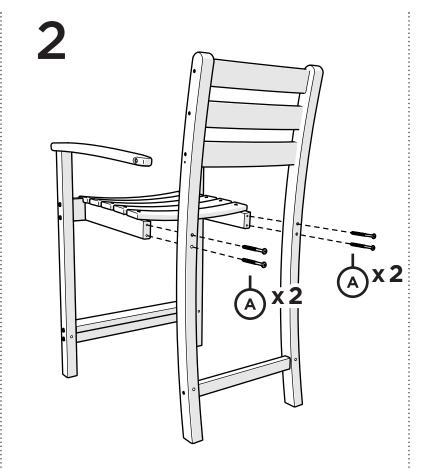

ing Trouble?

If you have questions or concerns regarding assembly instructions or missing parts, please contact us at (877) 907-TREX (8739) or email support@trexfurniture.com

### Cleaning Tips

Keep your Trex Outdoor Furniture™ looking brand new:

#### For a quick clean:

Simply wipe down with soap and water.

#### For a deeper clean:

You'll need:

- » 1/3 bleach and 2/3 water solution
- » clean cloth
- » soft bristle brush

Wipe on solution with your cloth and let it sit on the lumber for a few minutes (this will not affect the color). Then, loosen any dirt and debris that may catch in surface grooves with a soft bristle brush; hose down to rinse.

trexfurniture.com

06/27/2017

# TOOLS



4mm T-handle hex key (included)

4mm hex, straight, for drill (included)

# **PARTS**