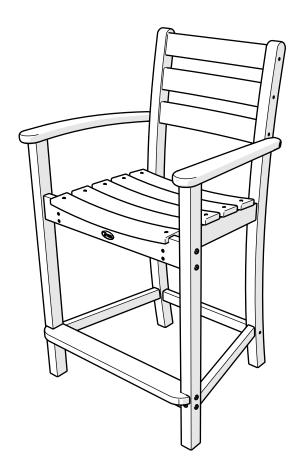

# TOOLS

4mm T-handle hex key (included)

4mm hex, straight, for drill (included)