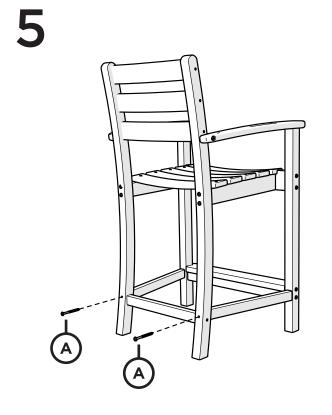

ouble?

If you have questions or concerns regarding assembly instructions or missing parts, please contact us at (877) 907-TREX (8739) or email support@trexfurniture.com

### Cleaning Tips

Keep your Trex Outdoor Furniture™ looking brand new:

#### For a quick clean:

Simply wipe down with soap and water.

#### For a deeper clean:

You'll need:

- » 1/3 bleach and 2/3 water solution
- » clean cloth
- » soft bristle brush

Wipe on solution with your cloth and let it sit on the lumber for a few minutes (this will not affect the color). Then, loosen any dirt and debris that may catch in surface grooves with a soft bristle brush; hose down to rinse.

trexfurniture.com

06/27/2017

# TOOLS



4mm T-handle hex key (included)

4mm hex, straight, for drill (included)

# **PARTS**