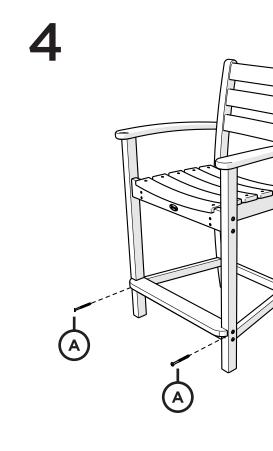

Trouble?

If you have questions or concerns regarding assembly instructions or missing parts, please contact us at (877) 907-TREX (8739) or email support@trexfurniture.com

### Cleaning Tips

Keep your Trex Outdoor Furniture™ looking brand new:

#### For a quick clean:

Simply wipe down with soap and water.

#### For a deeper clean:

You'll need:

- » 1/3 bleach and 2/3 water solution
- » clean cloth
- » soft bristle brush

Wipe on solution with your cloth and let it sit on the lumber for a few minutes (this will not affect the color). Then, loosen any dirt and debris that may catch in surface grooves with a soft bristle brush; hose down to rinse.

trexfurniture.com

06/27/2017

# TOOLS



4mm T-handle hex key (included)

4mm hex, straight, for drill (included)

# **PARTS**