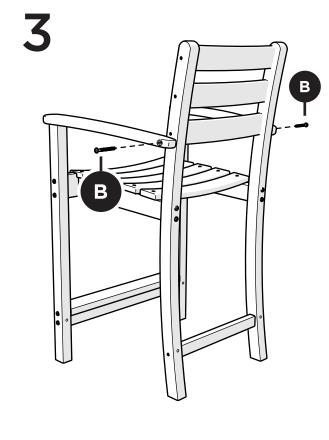

g Trouble?

If you have questions or concerns regarding assembly instructions or missing parts, please contact us at (877) 907-TREX (8739) or email support@trexfurniture.com

### Cleaning Tips

Keep your Trex Outdoor Furniture™ looking brand new:

#### For a quick clean:

Simply wipe down with soap and water.

#### For a deeper clean:

You'll need:

- » 1/3 bleach and 2/3 water solution
- » clean cloth
- » soft bristle brush

Wipe on solution with your cloth and let it sit on the lumber for a few minutes (this will not affect the color). Then, loosen any dirt and debris that may catch in surface grooves with a soft bristle brush; hose down to rinse.

trexfurniture.com

06/27/2017

# TOOLS



4mm T-handle hex key (included)

4mm hex, straight, for drill (included)

# **PARTS**