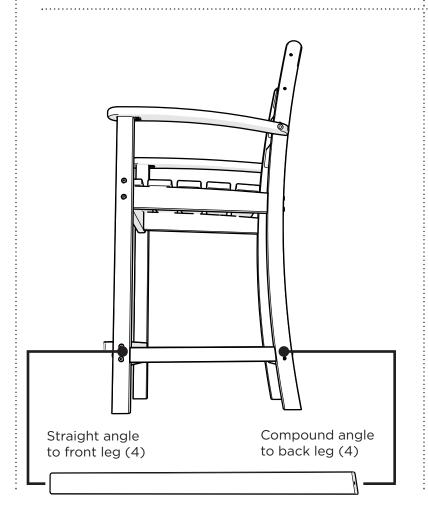

aving Trouble?

If you have questions or concerns regarding assembly instructions or missing parts, please contact us at (877) 907-TREX (8739) or email support@trexfurniture.com

### Cleaning Tips

Keep your Trex Outdoor Furniture™ looking brand new:

#### For a quick clean:

Simply wipe down with soap and water.

#### For a deeper clean:

You'll need:

- » 1/3 bleach and 2/3 water solution
- » clean cloth
- » soft bristle brush

Wipe on solution with your cloth and let it sit on the lumber for a few minutes (this will not affect the color). Then, loosen any dirt and debris that may catch in surface grooves with a soft bristle brush; hose down to rinse.

trexfurniture.com

06/27/2017

# TOOLS



4mm T-handle hex key (included)

4mm hex, straight, for drill (included)

# **PARTS**