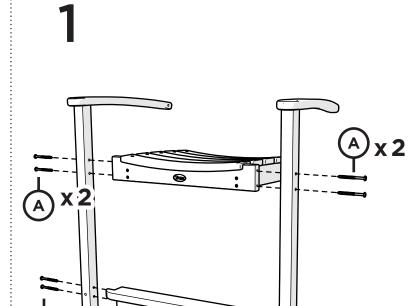

Having Trouble?

If you have questions or concerns regarding assembly instructions or missing parts, please contact us at (877) 907-TREX (8739) or email support@trexfurniture.com

### Cleaning Tips

Keep your Trex Outdoor Furniture™ looking brand new:

#### For a quick clean:

Simply wipe down with soap and water.

#### For a deeper clean:

You'll need:

- » 1/3 bleach and 2/3 water solution
- » clean cloth
- » soft bristle brush

Wipe on solution with your cloth and let it sit on the lumber for a few minutes (this will not affect the color). Then, loosen any dirt and debris that may catch in surface grooves with a soft bristle brush; hose down to rinse.

trexfurniture.com

06/27/2017

# TOOLS



4mm T-handle hex key (included)

4mm hex, straight, for drill (included)

# **PARTS**