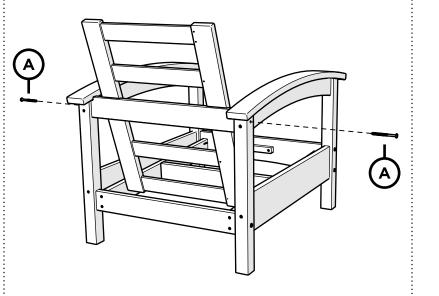

## Having Trouble?

If you have questions or concerns regarding assembly instructions or missing parts, please contact us at (877) 907-TREX (8739) or email support@trexfurniture.com

trexfurniture.com

## Cleaning Tips

Keep your Trex Outdoor Furniture™ looking brand new:

#### For a quick clean:

Simply wipe down with soap and water.

#### For a deeper clean:

You'll need:

- »  $\,^{1\!\!/}_{3}$  bleach and  $^{2\!\!/}_{3}$  water solution
- » clean cloth
- » soft bristle brush

Wipe on solution with your cloth and let it sit on the lumber for a few minutes (this will not affect the color). Then, loosen any dirt and debris that may catch in surface grooves with a soft bristle brush; hose down to rinse.

# TOOLS



4mm T-handle hex key (included)

# PARTS

. . . . . . . . . .







4