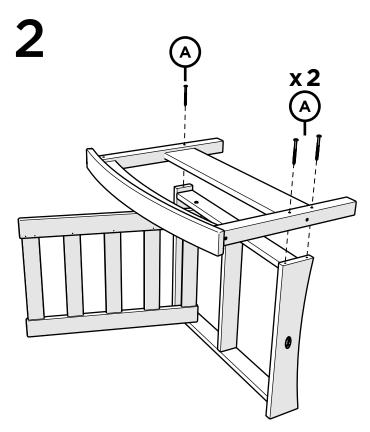

## Having Trouble?

If you have questions or concerns regarding assembly instructions or missing parts, please contact us at (877) 907-TREX (8739) or email support@trexfurniture.com

trexfurniture.com

## Cleaning Tips

Keep your Trex Outdoor Furniture™ looking brand new:

#### For a quick clean:

Simply wipe down with soap and water.

#### For a deeper clean:

You'll need:

- »  $\,^{1\!\!/}_{3}$  bleach and  $^{2\!\!/}_{3}$  water solution
- » clean cloth
- » soft bristle brush

Wipe on solution with your cloth and let it sit on the lumber for a few minutes (this will not affect the color). Then, loosen any dirt and debris that may catch in surface grooves with a soft bristle brush; hose down to rinse.

# TOOLS



4mm T-handle hex key (included)

# PARTS

. . . . . . . . . .







4