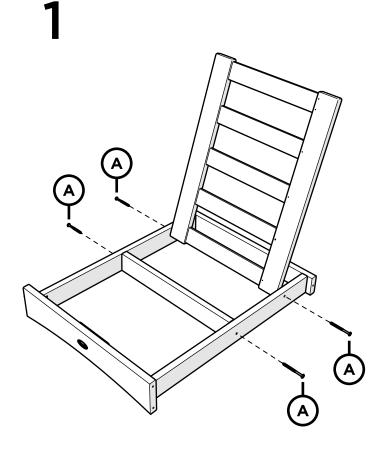

iture

## Having Trouble?

If you have questions or concerns regarding assembly instructions or missing parts, please contact us at (877) 907-TREX (8739) or email support@trexfurniture.com

trexfurniture.com

## Cleaning Tips

Keep your Trex Outdoor Furniture™ looking brand new:

#### For a quick clean:

Simply wipe down with soap and water.

#### For a deeper clean:

You'll need:

- »  $\,^{1\!\!/}_{3}$  bleach and  $^{2\!\!/}_{3}$  water solution
- » clean cloth
- » soft bristle brush

Wipe on solution with your cloth and let it sit on the lumber for a few minutes (this will not affect the color). Then, loosen any dirt and debris that may catch in surface grooves with a soft bristle brush; hose down to rinse.

# TOOLS



4mm T-handle hex key (included)

# PARTS

. . . . . . . . . .







4