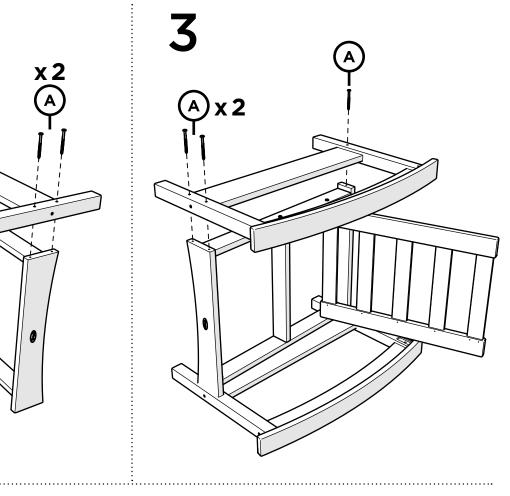

## Assembly Instructions

TXC23 Rockport Club Chair

# TOOLS

4mm T-handle hex key (included)