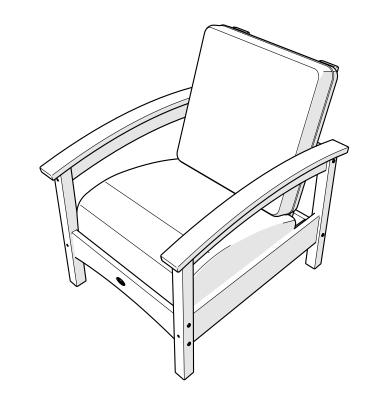

Having Trouble?

If you have questions or concerns regarding assembly instructions or missing parts, please contact us at (877) 907-TREX (8739) or email support@trexfurniture.com

trexfurniture.com

## Cleaning Tips

Keep your Trex Outdoor Furniture™ looking brand new:

#### For a quick clean:

Simply wipe down with soap and water.

#### For a deeper clean:

You'll need:

- »  $\,^{1\!\!/}_{3}$  bleach and  $^{2\!\!/}_{3}$  water solution
- » clean cloth
- » soft bristle brush

Wipe on solution with your cloth and let it sit on the lumber for a few minutes (this will not affect the color). Then, loosen any dirt and debris that may catch in surface grooves with a soft bristle brush; hose down to rinse.

# TOOLS



4mm T-handle hex key (included)

# PARTS

. . . . . . . . . .







4