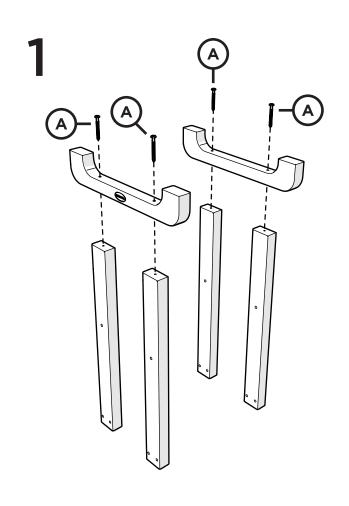

RT236, RCT236, RRT236, RBT236, RCT236NH

Round 36" Dining Table

Thank you for choosing POLYWOOD! We hope our furniture helps create a gathering place for you and your loved ones to enjoy for many years to come!