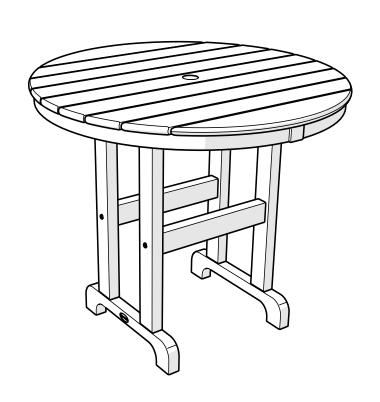

RT236, RCT236, RRT236, RBT236, RCT236NH

Round 36" Dining Table

Thank you for choosing POLYWOOD! We hope our furniture helps create a gathering place for you and your loved ones to enjoy for many years to come!